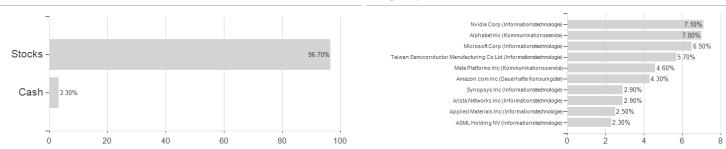

## DWS Inv.Artificial Intelligence FC / LU1885668126 / DWS2YY / DWS Investment SA

Countries **Branches** Currencies