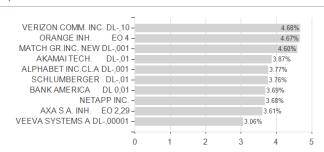

# EdR Fd.Big Data J USD / LU1904152284 / A2PJCY / E.d.Roth. AM (LU)



### Distribution permission

Austria, Germany, Switzerland, Luxembourg

<sup>1</sup> Important note on update status: The displayed date refers exclusively to the calculation of the NAV.
2 The Mountain-View Data Fund Rating calculates a computative ranking for funds using yield, volatility and trend data. For more information visit MVD Funds Rating

<sup>3</sup> Displays the Ethical-Dynamical Ratio calculated according to standard criteria. The maximum value is 100. For more information visit EDA





# EdR Fd.Big Data J USD / LU1904152284 / A2PJCY / E.d.Roth. AM (LU)

#### Assessment Structure



# Largest positions





Countries Branches Currencies