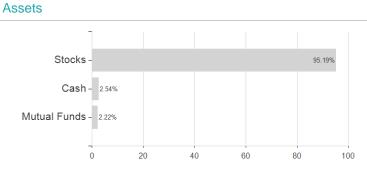

# EdR Fd.Big Data J USD / LU1904152284 / A2PJCY / E.d.Roth. AM (LU)



### Distribution permission

Austria, Germany, Switzerland, Luxembourg

<sup>1</sup> Important note on update status: The displayed date refers exclusively to the calculation of the NAV.
2 The Mountain-View Data Fund Rating calculates a computative ranking for funds using yield, volatility and trend data. For more information visit MVD Funds Rating

<sup>3</sup> Displays the Ethical-Dynamical Ratio calculated according to standard criteria. The maximum value is 100. For more information visit EDA





# EdR Fd.Big Data J USD / LU1904152284 / A2PJCY / E.d.Roth. AM (LU)

#### Assessment Structure



# Largest positions





Countries Branches Currencies