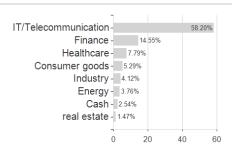

# EdR Fd.Big Data J USD / LU1904152284 / A2PJCY / E.d.Roth. AM (LU)



### Distribution permission

Austria, Germany, Switzerland, Luxembourg

<sup>1</sup> Important note on update status: The displayed date refers exclusively to the calculation of the NAV.
2 The Mountain-View Data Fund Rating calculates a computative ranking for funds using yield, volatility and trend data. For more information visit MVD Funds Rating

<sup>3</sup> Displays the Ethical-Dynamical Ratio calculated according to standard criteria. The maximum value is 100. For more information visit EDA





# EdR Fd.Big Data J USD / LU1904152284 / A2PJCY / E.d.Roth. AM (LU)

#### Assessment Structure



# Largest positions





Countries Branches Currencies