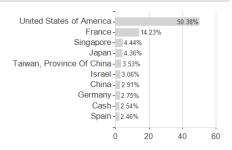

# EdR Fd.Big Data J USD / LU1904152284 / A2PJCY / E.d.Roth. AM (LU)



### Distribution permission

Austria, Germany, Switzerland, Luxembourg

<sup>1</sup> Important note on update status: The displayed date refers exclusively to the calculation of the NAV.
2 The Mountain-View Data Fund Rating calculates a computative ranking for funds using yield, volatility and trend data. For more information visit MVD Funds Rating

<sup>3</sup> Displays the Ethical-Dynamical Ratio calculated according to standard criteria. The maximum value is 100. For more information visit EDA





# EdR Fd.Big Data J USD / LU1904152284 / A2PJCY / E.d.Roth. AM (LU)

#### Assessment Structure



# Largest positions





Countries Branches Currencies