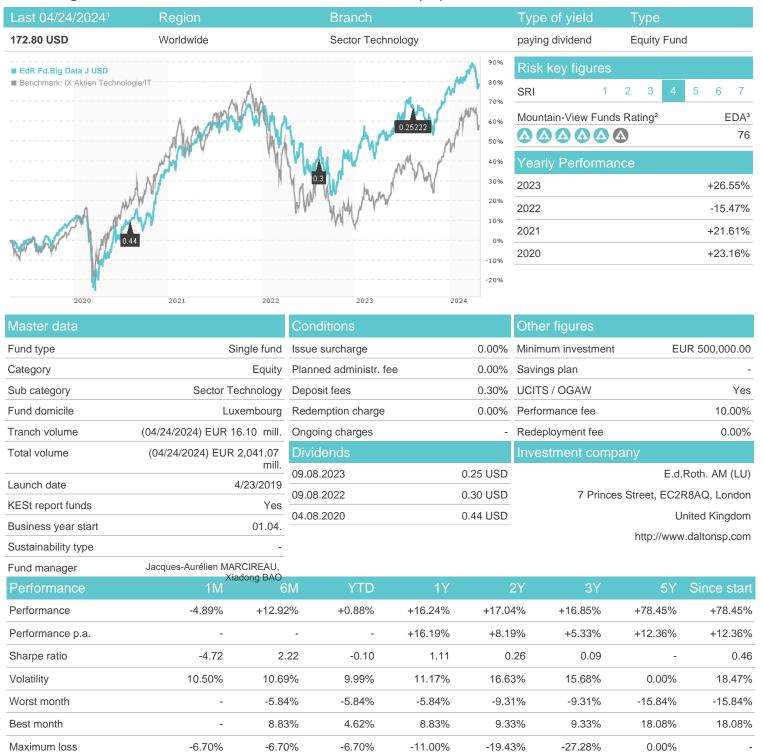

# EdR Fd.Big Data J USD / LU1904152284 / A2PJCY / E.d.Roth. AM (LU)

### Distribution permission

Austria, Germany, Switzerland, Luxembourg

<sup>1</sup> Important note on update status: The displayed date refers exclusively to the calculation of the NAV.
2 The Mountain-View Data Fund Rating calculates a computative ranking for funds using yield, volatility and trend data. For more information visit MVD Funds Rating

<sup>3</sup> Displays the Ethical-Dynamical Ratio calculated according to standard criteria. The maximum value is 100. For more information visit EDA