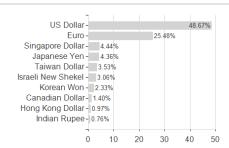

# EdR Fd.Big Data J USD / LU1904152284 / A2PJCY / E.d.Roth. AM (LU)



### Distribution permission

Austria, Germany, Switzerland, Luxembourg

<sup>1</sup> Important note on update status: The displayed date refers exclusively to the calculation of the NAV.
2 The Mountain-View Data Fund Rating calculates a computative ranking for funds using yield, volatility and trend data. For more information visit MVD Funds Rating

<sup>3</sup> Displays the Ethical-Dynamical Ratio calculated according to standard criteria. The maximum value is 100. For more information visit EDA





# EdR Fd.Big Data J USD / LU1904152284 / A2PJCY / E.d.Roth. AM (LU)

#### Assessment Structure



# Largest positions





Countries Branches Currencies