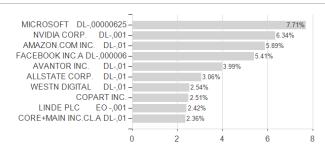

## Artemis Fd.(Lux)US Select Fd.I Acc EUR H / LU1896775290 / A2PE4S / FundRock M. Co.



## Distribution permission

Austria, Germany, Switzerland, Luxembourg

<sup>1</sup> Important note on update status: The displayed date refers exclusively to the calculation of the NAV.
2 The Mountain-View Data Fund Rating calculates a computative ranking for funds using yield, volatility and trend data. For more information visit MVD Funds Rating

<sup>3</sup> Displays the Ethical-Dynamical Ratio calculated according to standard criteria. The maximum value is 100. For more information visit EDA





## Artemis Fd.(Lux)US Select Fd.I Acc EUR H / LU1896775290 / A2PE4S / FundRock M. Co.





## Largest positions



**Branches** Countries Currencies