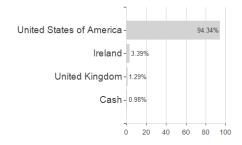

## Artemis Fd.(Lux)US Select Fd.I Acc EUR H / LU1896775290 / A2PE4S / FundRock M. Co.



## Distribution permission

Austria, Germany, Switzerland, Luxembourg

<sup>1</sup> Important note on update status: The displayed date refers exclusively to the calculation of the NAV.
2 The Mountain-View Data Fund Rating calculates a computative ranking for funds using yield, volatility and trend data. For more information visit MVD Funds Rating

<sup>3</sup> Displays the Ethical-Dynamical Ratio calculated according to standard criteria. The maximum value is 100. For more information visit EDA





## Artemis Fd.(Lux)US Select Fd.I Acc EUR H / LU1896775290 / A2PE4S / FundRock M. Co.





## Largest positions



**Branches** Countries Currencies