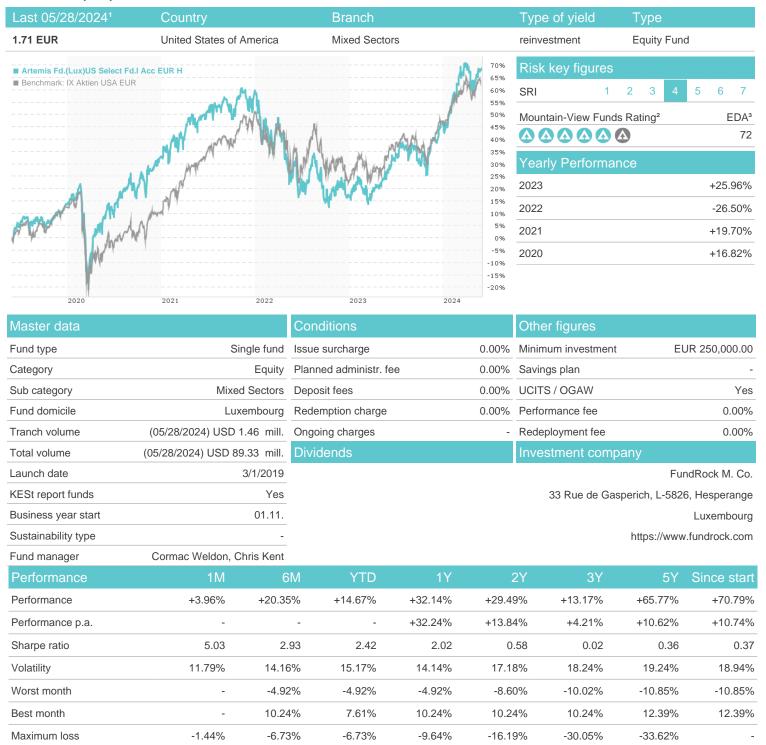

## Artemis Fd.(Lux)US Select Fd.I Acc EUR H / LU1896775290 / A2PE4S / FundRock M. Co.

## Distribution permission

Austria, Germany, Switzerland, Luxembourg

<sup>1</sup> Important note on update status: The displayed date refers exclusively to the calculation of the NAV.
2 The Mountain-View Data Fund Rating calculates a computative ranking for funds using yield, volatility and trend data. For more information visit MVD Funds Rating

<sup>3</sup> Displays the Ethical-Dynamical Ratio calculated according to standard criteria. The maximum value is 100. For more information visit EDA