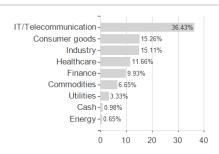

## Artemis Fd.(Lux)US Select Fd.I Acc EUR H / LU1896775290 / A2PE4S / FundRock M. Co.



## Distribution permission

Austria, Germany, Switzerland, Luxembourg

<sup>1</sup> Important note on update status: The displayed date refers exclusively to the calculation of the NAV.
2 The Mountain-View Data Fund Rating calculates a computative ranking for funds using yield, volatility and trend data. For more information visit MVD Funds Rating

<sup>3</sup> Displays the Ethical-Dynamical Ratio calculated according to standard criteria. The maximum value is 100. For more information visit EDA





## Artemis Fd.(Lux)US Select Fd.I Acc EUR H / LU1896775290 / A2PE4S / FundRock M. Co.





## Largest positions



**Branches** Countries Currencies