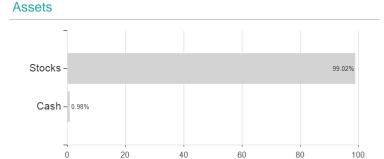

## Artemis Fd.(Lux)US Select Fd.I Acc EUR H / LU1896775290 / A2PE4S / FundRock M. Co.



## Distribution permission

Austria, Germany, Switzerland, Luxembourg

<sup>1</sup> Important note on update status: The displayed date refers exclusively to the calculation of the NAV.
2 The Mountain-View Data Fund Rating calculates a computative ranking for funds using yield, volatility and trend data. For more information visit MVD Funds Rating

<sup>3</sup> Displays the Ethical-Dynamical Ratio calculated according to standard criteria. The maximum value is 100. For more information visit EDA





## Artemis Fd.(Lux)US Select Fd.I Acc EUR H / LU1896775290 / A2PE4S / FundRock M. Co.





## Largest positions



**Branches** Countries Currencies