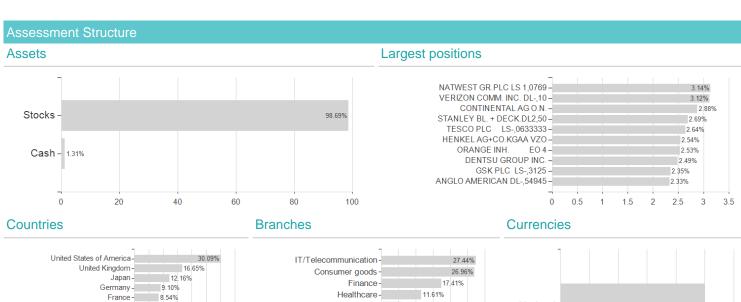

ome and capital growth potential. To enhance the yield of the fund the investment manager selectively sells short dated call options over individual securities held by the fund, generating extra income by agreeing strike prices above which potential capital growth is sold. The fund may invest directly in China B-Shares and China H-Shares and may invest up to 10% of its assets (on a net basis) directly or indirectly (for example via participatory notes) in China A-Shares through Shanghai- Hong Kong Stock Connect and Shenzhen-Hong Kong Stock Connect and shares listed on the STAR Board and the ChiNext.

## Investment goal

The fund aims to deliver an income of 7% per year by investing in equities of companies worldwide. This is not guaranteed and could change depending on market conditions.