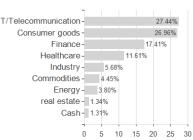

and capital growth potential. To enhance the yield of the fund the investment manager selectively sells short dated call options over individual securities held by the fund, generating extra income by agreeing strike prices above which potential capital growth is sold. The fund may invest directly in China B-Shares and China H-Shares and may invest up to 10% of its assets (on a net basis) directly or indirectly (for example via participatory notes) in China A-Shares through Shanghai- Hong Kong Stock Connect and Shenzhen-Hong Kong Stock Connect and shares listed on the STAR Board and the ChiNext.

## Investment goal

The fund aims to deliver an income of 7% per year by investing in equities of companies worldwide. This is not guaranteed and could change depending on market conditions.