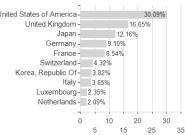

e and capital growth potential. To enhance the yield of the fund the investment manager selectively sells short dated call options over individual securities held by the fund, generating extra income by agreeing strike prices above which potential capital growth is sold. The fund may invest directly in China B-Shares and China H-Shares and may invest up to 10% of its assets (on a net basis) directly or indirectly (for example via participatory notes) in China A-Shares through Shanghai- Hong Kong Stock Connect and Shenzhen-Hong Kong Stock Connect and shares listed on the STAR Board and the ChiNext.

## Investment goal

The fund aims to deliver an income of 7% per year by investing in equities of companies worldwide. This is not guaranteed and could change depending on market conditions.