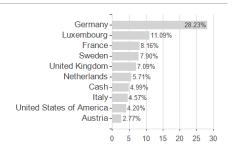

## FU Fonds - Bonds Monthly Income P / LU1960394903 / HAFX9M / Hauck & Aufhäuser



### Distribution permission

Austria, Germany

<sup>1</sup> Important note on update status: The displayed date refers exclusively to the calculation of the NAV.
2 The Mountain-View Data Fund Rating calculates a computative ranking for funds using yield, volatility and trend data. For more information visit MVD Funds Rating

<sup>3</sup> Displays the Ethical-Dynamical Ratio calculated according to standard criteria. The maximum value is 100. For more information visit EDA





# FU Fonds - Bonds Monthly Income P / LU1960394903 / HAFX9M / Hauck & Aufhäuser

#### Assessment Structure



80

100

# Largest positions



### Countries



Issuer Duration Currencies