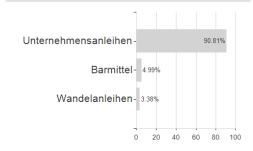

## FU Fonds - Bonds Monthly Income P / LU1960394903 / HAFX9M / Hauck & Aufhäuser



### Distribution permission

Austria, Germany

<sup>1</sup> Important note on update status: The displayed date refers exclusively to the calculation of the NAV.
2 The Mountain-View Data Fund Rating calculates a computative ranking for funds using yield, volatility and trend data. For more information visit MVD Funds Rating

<sup>3</sup> Displays the Ethical-Dynamical Ratio calculated according to standard criteria. The maximum value is 100. For more information visit EDA





# FU Fonds - Bonds Monthly Income P / LU1960394903 / HAFX9M / Hauck & Aufhäuser

#### Assessment Structure



80

100

# Largest positions



### Countries



Issuer Duration Currencies