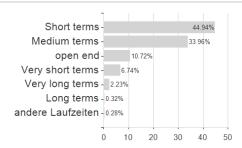

## FU Fonds - Bonds Monthly Income P / LU1960394903 / HAFX9M / Hauck & Aufhäuser



### Distribution permission

Austria, Germany

<sup>1</sup> Important note on update status: The displayed date refers exclusively to the calculation of the NAV.
2 The Mountain-View Data Fund Rating calculates a computative ranking for funds using yield, volatility and trend data. For more information visit MVD Funds Rating

<sup>3</sup> Displays the Ethical-Dynamical Ratio calculated according to standard criteria. The maximum value is 100. For more information visit EDA





# FU Fonds - Bonds Monthly Income P / LU1960394903 / HAFX9M / Hauck & Aufhäuser

#### Assessment Structure



80

100

# Largest positions



### Countries



Issuer Duration Currencies