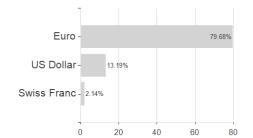

## FU Fonds - Bonds Monthly Income P / LU1960394903 / HAFX9M / Hauck & Aufhäuser



### Distribution permission

Austria, Germany

<sup>1</sup> Important note on update status: The displayed date refers exclusively to the calculation of the NAV.
2 The Mountain-View Data Fund Rating calculates a computative ranking for funds using yield, volatility and trend data. For more information visit MVD Funds Rating

<sup>3</sup> Displays the Ethical-Dynamical Ratio calculated according to standard criteria. The maximum value is 100. For more information visit EDA





# FU Fonds - Bonds Monthly Income P / LU1960394903 / HAFX9M / Hauck & Aufhäuser

#### Assessment Structure



80

100

# Largest positions



### Countries



Issuer Duration Currencies