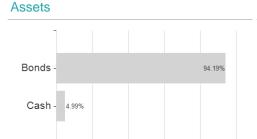

## FU Fonds - Bonds Monthly Income P / LU1960394903 / HAFX9M / Hauck & Aufhäuser



### Distribution permission

Austria, Germany

<sup>1</sup> Important note on update status: The displayed date refers exclusively to the calculation of the NAV.
2 The Mountain-View Data Fund Rating calculates a computative ranking for funds using yield, volatility and trend data. For more information visit MVD Funds Rating

<sup>3</sup> Displays the Ethical-Dynamical Ratio calculated according to standard criteria. The maximum value is 100. For more information visit EDA





# FU Fonds - Bonds Monthly Income P / LU1960394903 / HAFX9M / Hauck & Aufhäuser

#### Assessment Structure



80

100

# Largest positions



### Countries



Issuer Duration Currencies