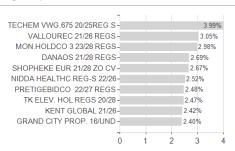

## FU Fonds - Bonds Monthly Income P / LU1960394903 / HAFX9M / Hauck & Aufhäuser



### Distribution permission

Austria, Germany

<sup>1</sup> Important note on update status: The displayed date refers exclusively to the calculation of the NAV.
2 The Mountain-View Data Fund Rating calculates a computative ranking for funds using yield, volatility and trend data. For more information visit MVD Funds Rating

<sup>3</sup> Displays the Ethical-Dynamical Ratio calculated according to standard criteria. The maximum value is 100. For more information visit EDA





# FU Fonds - Bonds Monthly Income P / LU1960394903 / HAFX9M / Hauck & Aufhäuser

#### Assessment Structure



80

100

# Largest positions



### Countries



Issuer Duration Currencies