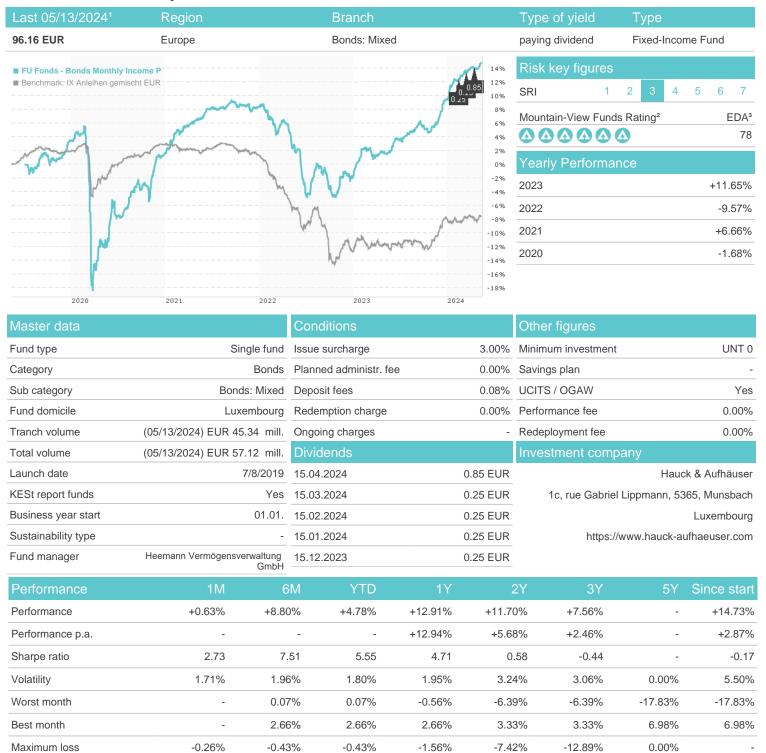

## FU Fonds - Bonds Monthly Income P / LU1960394903 / HAFX9M / Hauck & Aufhäuser

# FU Fonds - Bonds Monthly Income P / LU1960394903 / HAFX9M / Hauck & Aufhäuser