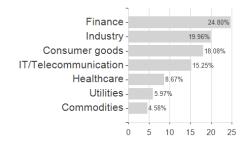

## Fidelity Fd.GI.Div.Fd.Y Dis EUR / LU1961889166 / A2PFZF / FIL IM (LU)

Countries Currencies **Branches** 