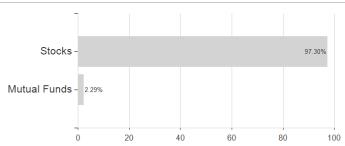

## Fidelity Fd.GI.Div.Fd.Y Dis EUR / LU1961889166 / A2PFZF / FIL IM (LU)

Countries Currencies **Branches** 