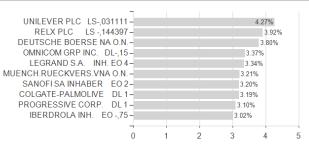

## Fidelity Fd.GI.Div.Fd.Y Dis EUR / LU1961889166 / A2PFZF / FIL IM (LU)

Countries Currencies **Branches** 