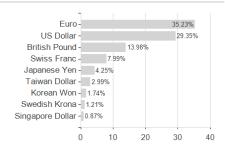

## Fidelity Fd.GI.Div.Fd.Y Dis EUR / LU1961889166 / A2PFZF / FIL IM (LU)

Countries Currencies **Branches** 