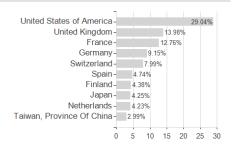

## Fidelity Fd.GI.Div.Fd.Y Dis EUR / LU1961889166 / A2PFZF / FIL IM (LU)

Countries Currencies **Branches** 