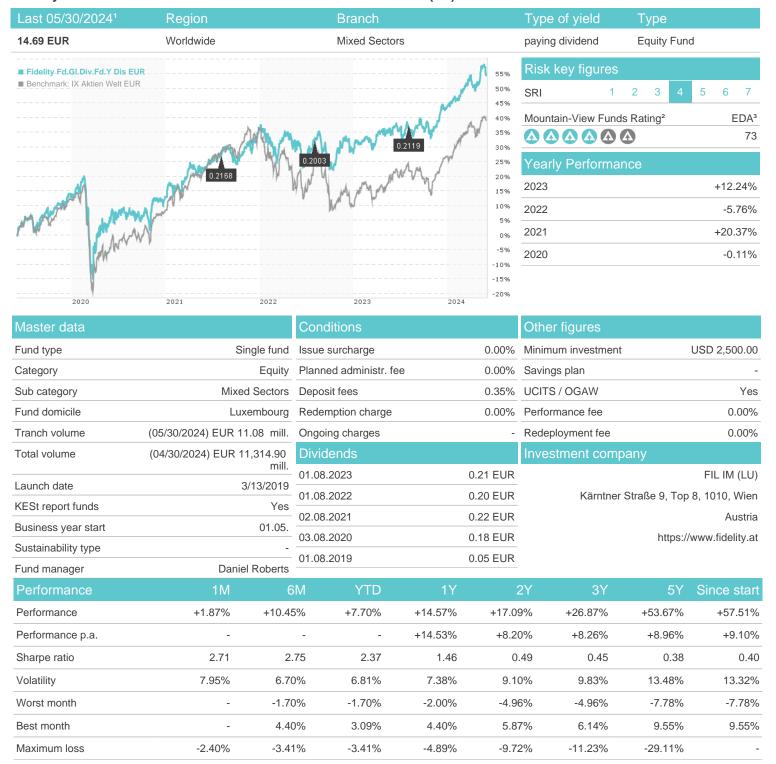

## Fidelity Fd.Gl.Div.Fd.Y Dis EUR / LU1961889166 / A2PFZF / FIL IM (LU)

## Distribution permission

Austria, Germany, Switzerland, Luxembourg

<sup>1</sup> Important note on update status: The displayed date refers exclusively to the calculation of the NAV.
2 The Mountain-View Data Fund Rating calculates a computative ranking for funds using yield, volatility and trend data. For more information visit MVD Funds Rating

<sup>3</sup> Displays the Ethical-Dynamical Ratio calculated according to standard criteria. The maximum value is 100. For more information visit EDA