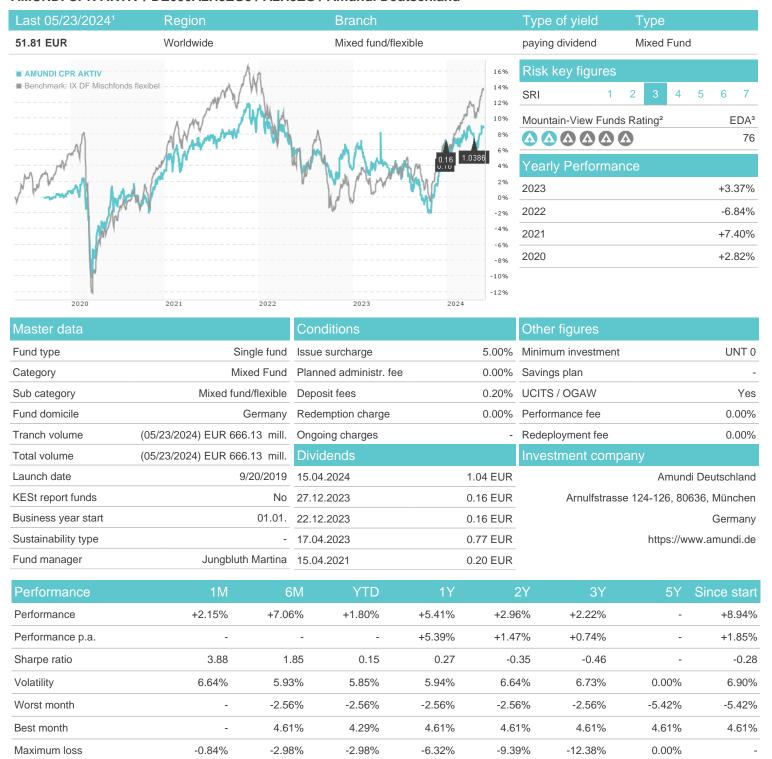

## AMUNDI CPR AKTIV / DE000A2H5ZG8 / A2H5ZG / Amundi Deutschland

## Distribution permission

Germany

<sup>1</sup> Important note on update status: The displayed date refers exclusively to the calculation of the NAV.
2 The Mountain-View Data Fund Rating calculates a computative ranking for funds using yield, volatility and trend data. For more information visit MVD Funds Rating

<sup>3</sup> Displays the Ethical-Dynamical Ratio calculated according to standard criteria. The maximum value is 100. For more information visit EDA

ISH MSCI EMU ESG-GBP ETF(GER) -

AM MSCI USA ESG LEADERS UCI ETF (PAR) -