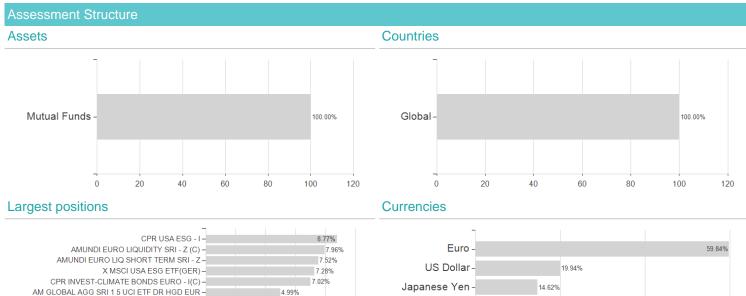

<sup>3</sup> Displays the Ethical-Dynamical Ratio calculated according to standard criteria. The maximum value is 100. For more information visit EDA

ISH MSCI EMU ESG-GBP ETF(GER) -

AM MSCI USA ESG LEADERS UCI ETF (PAR) -

AM SP 500 CT NT ZR AB PB UC ETF (PAR) -

Amundi Euro Corporate SRI 0-3Y - DR C -

## AMUNDI CPR AKTIV / DE000A2H5ZG8 / A2H5ZG / Amundi Deutschland

4.54%

4.16%

4.13%

4.01%

10

Other assets -

British Pound - 0.22%

20

40

60