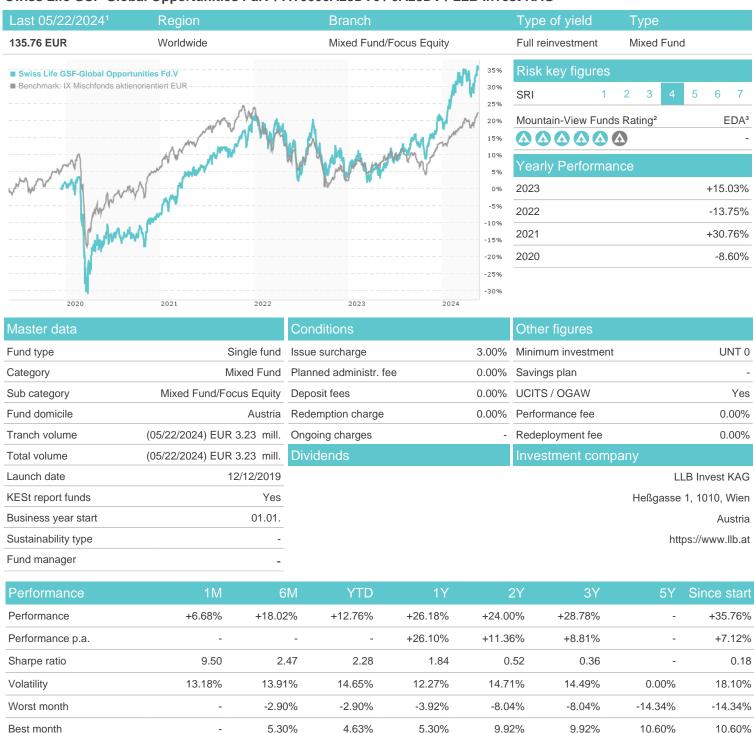

## Swiss Life GSF-Global Opportunities Fd.V / AT0000A28DV6 / 0A28DV / LLB Invest KAG

### Distribution permission

Austria

Maximum loss

-2.05%

-5.99%

-5.99%

-6.23%

-15.27%

-16.56%

<sup>1</sup> Important note on update status: The displayed date refers exclusively to the calculation of the NAV.

<sup>2</sup> The Mountain-View Data Fund Rating calculates a computative ranking for funds using yield, volatility and trend data. For more information visit MVD Funds Rating

<sup>3</sup> Displays the Ethical-Dynamical Ratio calculated according to standard criteria. The maximum value is 100. For more information visit EDA