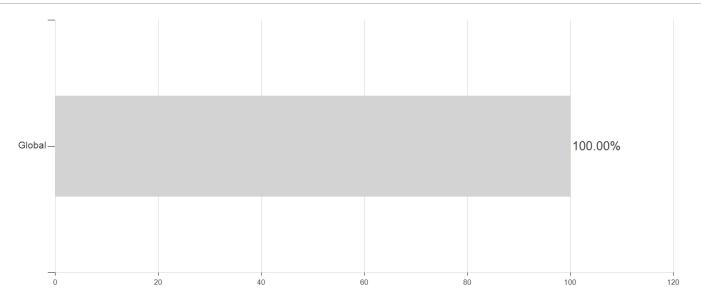

0.00%

## Swiss Life GSF-Global Opportunities Fd.V / AT0000A28DV6 / 0A28DV / LLB Invest KAG



### Distribution permission

Austria

Maximum loss

-2.05%

-5.99%

-5.99%

-6.23%

-15.27%

-16.56%

<sup>1</sup> Important note on update status: The displayed date refers exclusively to the calculation of the NAV.

<sup>2</sup> The Mountain-View Data Fund Rating calculates a computative ranking for funds using yield, volatility and trend data. For more information visit MVD Funds Rating

<sup>3</sup> Displays the Ethical-Dynamical Ratio calculated according to standard criteria. The maximum value is 100. For more information visit EDA





# Swiss Life GSF-Global Opportunities Fd.V / AT0000A28DV6 / 0A28DV / LLB Invest KAG

#### Assessment Structure

## Countries