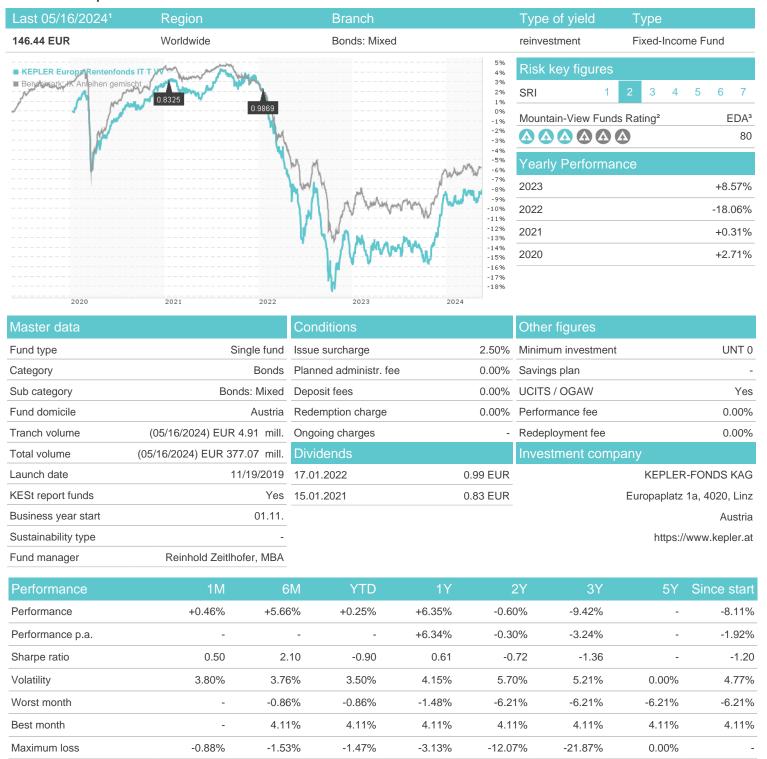

## KEPLER Europa Rentenfonds IT T VV / AT0000A2AX61 / 0A2AX6 / KEPLER-FONDS KAG

## Distribution permission

Austria, Germany

<sup>1</sup> Important note on update status: The displayed date refers exclusively to the calculation of the NAV.
2 The Mountain-View Data Fund Rating calculates a computative ranking for funds using yield, volatility and trend data. For more information visit MVD Funds Rating

<sup>3</sup> Displays the Ethical-Dynamical Ratio calculated according to standard criteria. The maximum value is 100. For more information visit EDA