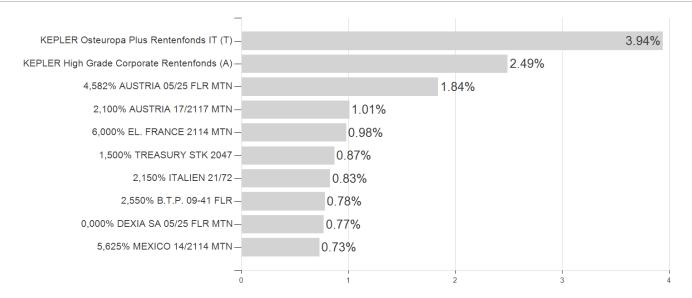

## KEPLER Europa Rentenfonds IT T VV / AT0000A2AX61 / 0A2AX6 / KEPLER-FONDS KAG

Assessment Structure

Largest positions