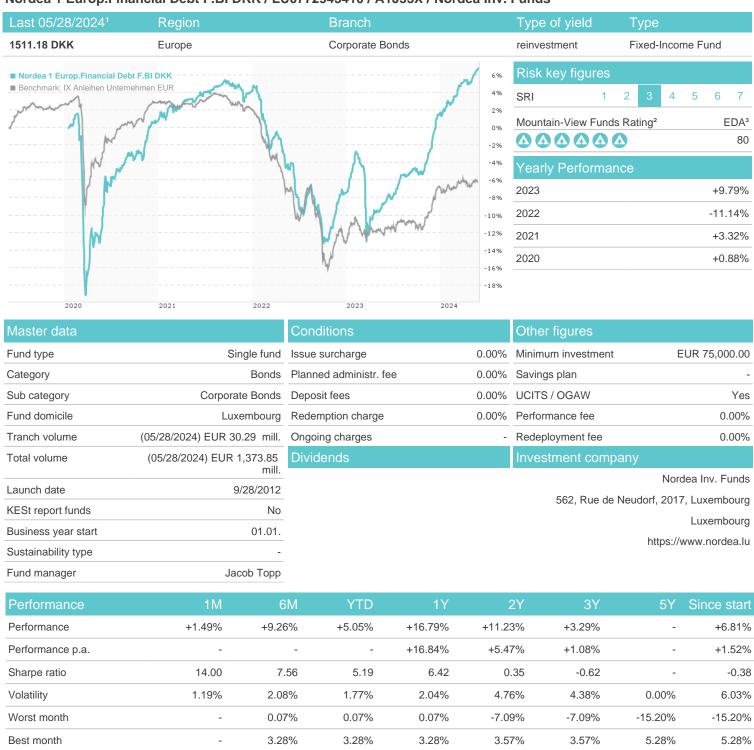

## Nordea 1 Europ. Financial Debt F.BI DKK / LU0772943410 / A1J53X / Nordea Inv. Funds

Maximum loss

Austria, Germany, Switzerland

-0.04%

-0.48%

-0.48%

-0.81%

-10.52%

-17.69%

0.00%

<sup>1</sup> Important note on update status: The displayed date refers exclusively to the calculation of the NAV.
2 The Mountain-View Data Fund Rating calculates a computative ranking for funds using yield, volatility and trend data. For more information visit MVD Funds Rating

## Nordea 1 Europ. Financial Debt F.BI DKK / LU0772943410 / A1J53X / Nordea Inv. Funds

3 Displays the Ethical-Dynamical Ratio calculated according to standard criteria. The maximum value is 100. For more information visit EDA