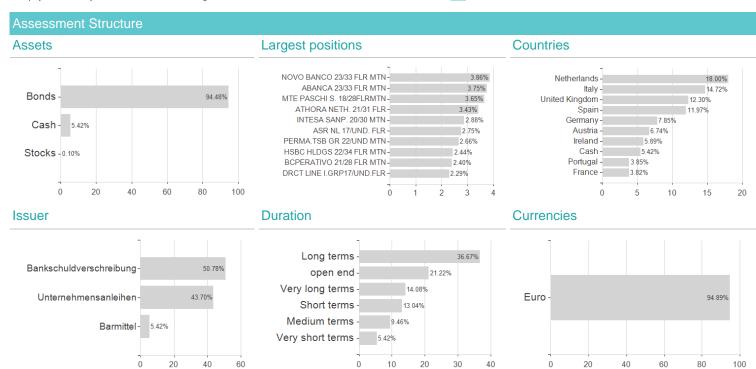

## Nordea 1 Europ. Financial Debt F.BI DKK / LU0772943410 / A1J53X / Nordea Inv. Funds



Maximum loss

Austria, Germany, Switzerland

-0.04%

-0.48%

-0.48%

-0.81%

-10.52%

-17.69%

0.00%

<sup>1</sup> Important note on update status: The displayed date refers exclusively to the calculation of the NAV.
2 The Mountain-View Data Fund Rating calculates a computative ranking for funds using yield, volatility and trend data. For more information visit MVD Funds Rating





## Nordea 1 Europ. Financial Debt F.BI DKK / LU0772943410 / A1J53X / Nordea Inv. Funds

3 Displays the Ethical-Dynamical Ratio calculated according to standard criteria. The maximum value is 100. For more information visit EDA