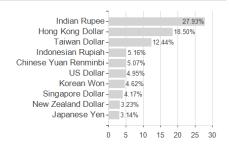

## FSSA Asia Pacific All Cap Fund VI (Accumulation) EUR / IE00BYXW3T07 / A2AD0Y / First Sentier (IE)



## Distribution permission

Austria, Germany, Switzerland

<sup>1</sup> Important note on update status: The displayed date refers exclusively to the calculation of the NAV.
2 The Mountain-View Data Fund Rating calculates a computative ranking for funds using yield, volatility and trend data. For more information visit MVD Funds Rating

<sup>3</sup> Displays the Ethical-Dynamical Ratio calculated according to standard criteria. The maximum value is 100. For more information visit EDA



## FSSA Asia Pacific All Cap Fund VI (Accumulation) EUR / IE00BYXW3T07 / A2AD0Y / First Sentier (IE)





## Largest positions



Countries Branches Currencies