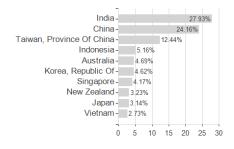

## FSSA Asia Pacific All Cap Fund VI (Accumulation) EUR / IE00BYXW3T07 / A2AD0Y / First Sentier (IE)



## Distribution permission

Austria, Germany, Switzerland

<sup>1</sup> Important note on update status: The displayed date refers exclusively to the calculation of the NAV.
2 The Mountain-View Data Fund Rating calculates a computative ranking for funds using yield, volatility and trend data. For more information visit MVD Funds Rating

<sup>3</sup> Displays the Ethical-Dynamical Ratio calculated according to standard criteria. The maximum value is 100. For more information visit EDA



## FSSA Asia Pacific All Cap Fund VI (Accumulation) EUR / IE00BYXW3T07 / A2AD0Y / First Sentier (IE)





## Largest positions



Countries Branches Currencies