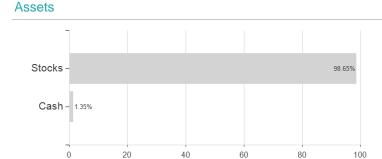

## FSSA Asia Pacific All Cap Fund VI (Accumulation) EUR / IE00BYXW3T07 / A2AD0Y / First Sentier (IE)



## Distribution permission

Austria, Germany, Switzerland

<sup>1</sup> Important note on update status: The displayed date refers exclusively to the calculation of the NAV.
2 The Mountain-View Data Fund Rating calculates a computative ranking for funds using yield, volatility and trend data. For more information visit MVD Funds Rating

<sup>3</sup> Displays the Ethical-Dynamical Ratio calculated according to standard criteria. The maximum value is 100. For more information visit EDA



## FSSA Asia Pacific All Cap Fund VI (Accumulation) EUR / IE00BYXW3T07 / A2AD0Y / First Sentier (IE)





## Largest positions



Countries Branches Currencies