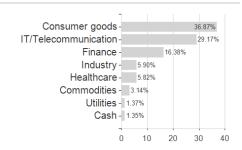

## FSSA Asia Pacific All Cap Fund VI (Accumulation) EUR / IE00BYXW3T07 / A2AD0Y / First Sentier (IE)



## Distribution permission

Austria, Germany, Switzerland

<sup>1</sup> Important note on update status: The displayed date refers exclusively to the calculation of the NAV.
2 The Mountain-View Data Fund Rating calculates a computative ranking for funds using yield, volatility and trend data. For more information visit MVD Funds Rating

<sup>3</sup> Displays the Ethical-Dynamical Ratio calculated according to standard criteria. The maximum value is 100. For more information visit EDA



## FSSA Asia Pacific All Cap Fund VI (Accumulation) EUR / IE00BYXW3T07 / A2AD0Y / First Sentier (IE)





## Largest positions



Countries Branches Currencies