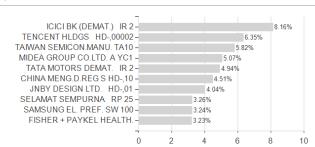

## FSSA Asia Pacific All Cap Fund VI (Accumulation) EUR / IE00BYXW3T07 / A2AD0Y / First Sentier (IE)



## Distribution permission

Austria, Germany, Switzerland

<sup>1</sup> Important note on update status: The displayed date refers exclusively to the calculation of the NAV.
2 The Mountain-View Data Fund Rating calculates a computative ranking for funds using yield, volatility and trend data. For more information visit MVD Funds Rating

<sup>3</sup> Displays the Ethical-Dynamical Ratio calculated according to standard criteria. The maximum value is 100. For more information visit EDA



## FSSA Asia Pacific All Cap Fund VI (Accumulation) EUR / IE00BYXW3T07 / A2AD0Y / First Sentier (IE)





## Largest positions



Countries Branches Currencies