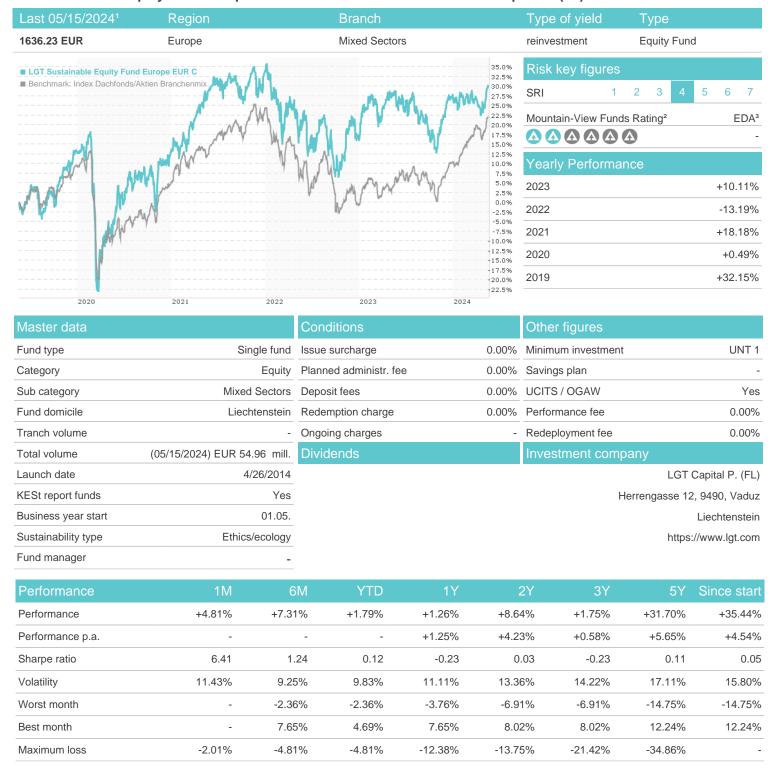

## LGT Sustainable Equity Fund Europe EUR C / LI0247156099 / A117A8 / LGT Capital P. (FL)

# LGT Sustainable Equity Fund Europe EUR C / LI0247156099 / A117A8 / LGT Capital P. (FL)