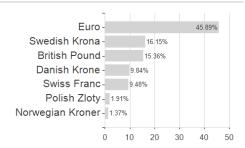

| 11.9         | 9% 11.99%          | 11.99%           | 11.999           |

Maximum loss

Austria, Germany, Switzerland, Luxembourg

-2.31%

-8.81%

-8.81%

-17.59%

-19.06%

-41.15%

0.00%

<sup>1</sup> Important note on update status: The displayed date refers exclusively to the calculation of the NAV.
2 The Mountain-View Data Fund Rating calculates a computative ranking for funds using yield, volatility and trend data. For more information visit MVD Funds Rating
3 Displays the Ethical-Dynamical Ratio calculated according to standard criteria. The maximum value is 100. For more information visit EDA





# Berenberg European Focus Fund I A / LU1966825462 / A2PFFL / Universal-Inv. (LU)



# Largest positions



Countries **Branches** Currencies