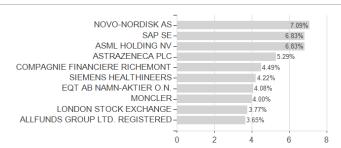

| 11.9         | 9% 11.99%          | 11.99%           | 11.999           |

Maximum loss

Austria, Germany, Switzerland, Luxembourg

-2.31%

-8.81%

-8.81%

-17.59%

-19.06%

-41.15%

0.00%

<sup>1</sup> Important note on update status: The displayed date refers exclusively to the calculation of the NAV.
2 The Mountain-View Data Fund Rating calculates a computative ranking for funds using yield, volatility and trend data. For more information visit MVD Funds Rating
3 Displays the Ethical-Dynamical Ratio calculated according to standard criteria. The maximum value is 100. For more information visit EDA





# Berenberg European Focus Fund I A / LU1966825462 / A2PFFL / Universal-Inv. (LU)



# Largest positions



Countries **Branches** Currencies