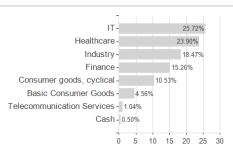

| 11.9         | 9% 11.99%          | 11.99%           | 11.999           |

Maximum loss

Austria, Germany, Switzerland, Luxembourg

-2.31%

-8.81%

-8.81%

-17.59%

-19.06%

-41.15%

0.00%

<sup>1</sup> Important note on update status: The displayed date refers exclusively to the calculation of the NAV.
2 The Mountain-View Data Fund Rating calculates a computative ranking for funds using yield, volatility and trend data. For more information visit MVD Funds Rating
3 Displays the Ethical-Dynamical Ratio calculated according to standard criteria. The maximum value is 100. For more information visit EDA





# Berenberg European Focus Fund I A / LU1966825462 / A2PFFL / Universal-Inv. (LU)



# Largest positions



Countries **Branches** Currencies