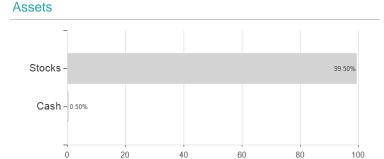

| 11.9         | 9% 11.99%          | 11.99%           | 11.999           |

Maximum loss

Austria, Germany, Switzerland, Luxembourg

-2.31%

-8.81%

-8.81%

-17.59%

-19.06%

-41.15%

0.00%

<sup>1</sup> Important note on update status: The displayed date refers exclusively to the calculation of the NAV.
2 The Mountain-View Data Fund Rating calculates a computative ranking for funds using yield, volatility and trend data. For more information visit MVD Funds Rating
3 Displays the Ethical-Dynamical Ratio calculated according to standard criteria. The maximum value is 100. For more information visit EDA





# Berenberg European Focus Fund I A / LU1966825462 / A2PFFL / Universal-Inv. (LU)



# Largest positions



Countries **Branches** Currencies