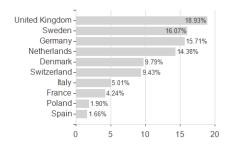

| 11.9         | 9% 11.99%          | 11.99%           | 11.999           |

Maximum loss

Austria, Germany, Switzerland, Luxembourg

-2.31%

-8.81%

-8.81%

-17.59%

-19.06%

-41.15%

0.00%

<sup>1</sup> Important note on update status: The displayed date refers exclusively to the calculation of the NAV.
2 The Mountain-View Data Fund Rating calculates a computative ranking for funds using yield, volatility and trend data. For more information visit MVD Funds Rating
3 Displays the Ethical-Dynamical Ratio calculated according to standard criteria. The maximum value is 100. For more information visit EDA





# Berenberg European Focus Fund I A / LU1966825462 / A2PFFL / Universal-Inv. (LU)



# Largest positions



Countries **Branches** Currencies