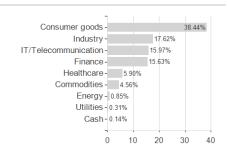

# WisdomTree Europe Equity U.E.CHF Acc H / IE00BYQCZT11 / A2AB75 / Wisdom Tree M.



### Distribution permission

Austria, Germany, Switzerland

<sup>1</sup> Important note on update status: The displayed date refers exclusively to the calculation of the NAV.
2 The Mountain-View Data Fund Rating calculates a computative ranking for funds using yield, volatility and trend data. For more information visit MVD Funds Rating

<sup>3</sup> Displays the Ethical-Dynamical Ratio calculated according to standard criteria. The maximum value is 100. For more information visit EDA





# WisdomTree Europe Equity U.E.CHF Acc H / IE00BYQCZT11 / A2AB75 / Wisdom Tree M.



## Largest positions



Countries **Branches** Currencies



20



100