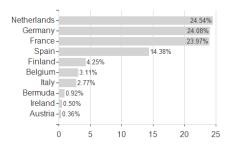

# WisdomTree Europe Equity U.E.CHF Acc H / IE00BYQCZT11 / A2AB75 / Wisdom Tree M.



### Distribution permission

Austria, Germany, Switzerland

<sup>1</sup> Important note on update status: The displayed date refers exclusively to the calculation of the NAV.
2 The Mountain-View Data Fund Rating calculates a computative ranking for funds using yield, volatility and trend data. For more information visit MVD Funds Rating

<sup>3</sup> Displays the Ethical-Dynamical Ratio calculated according to standard criteria. The maximum value is 100. For more information visit EDA





# WisdomTree Europe Equity U.E.CHF Acc H / IE00BYQCZT11 / A2AB75 / Wisdom Tree M.



## Largest positions



Countries **Branches** Currencies



20



100