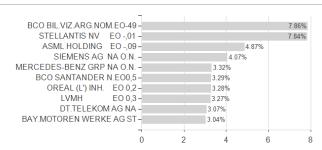

# WisdomTree Europe Equity U.E.CHF Acc H / IE00BYQCZT11 / A2AB75 / Wisdom Tree M.



### Distribution permission

Austria, Germany, Switzerland

<sup>1</sup> Important note on update status: The displayed date refers exclusively to the calculation of the NAV.
2 The Mountain-View Data Fund Rating calculates a computative ranking for funds using yield, volatility and trend data. For more information visit MVD Funds Rating

<sup>3</sup> Displays the Ethical-Dynamical Ratio calculated according to standard criteria. The maximum value is 100. For more information visit EDA





# WisdomTree Europe Equity U.E.CHF Acc H / IE00BYQCZT11 / A2AB75 / Wisdom Tree M.



## Largest positions



Countries **Branches** Currencies



20



100