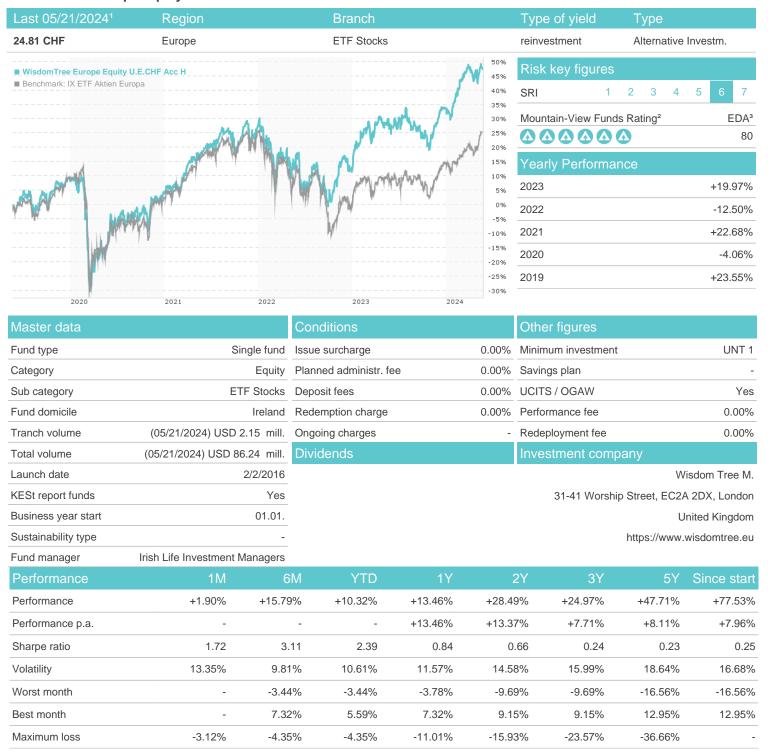

# WisdomTree Europe Equity U.E.CHF Acc H / IE00BYQCZT11 / A2AB75 / Wisdom Tree M.

### Distribution permission

Austria, Germany, Switzerland

<sup>1</sup> Important note on update status: The displayed date refers exclusively to the calculation of the NAV.
2 The Mountain-View Data Fund Rating calculates a computative ranking for funds using yield, volatility and trend data. For more information visit MVD Funds Rating

<sup>3</sup> Displays the Ethical-Dynamical Ratio calculated according to standard criteria. The maximum value is 100. For more information visit EDA