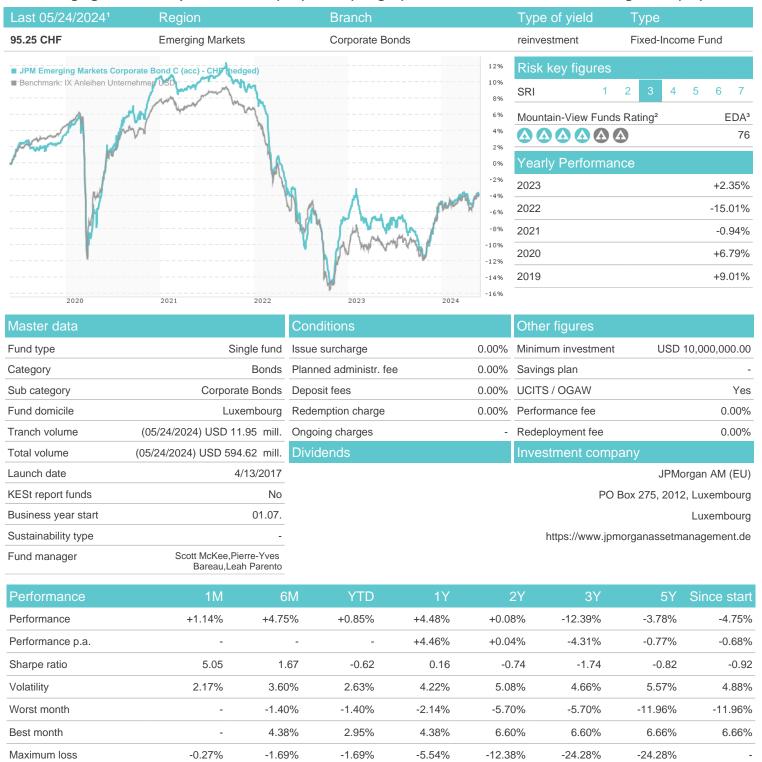

## JPM Emerging Markets Corporate Bond C (acc) - CHF (hedged) / LU1590583875 / A2DN7K / JPMorgan AM (EU)

## Distribution permission

Austria, Germany, Switzerland

<sup>1</sup> Important note on update status: The displayed date refers exclusively to the calculation of the NAV.

<sup>2</sup> The Mountain-View Data Fund Rating calculates a computative ranking for funds using yield, volatility and trend data. For more information visit MVD Funds Rating

<sup>3</sup> Displays the Ethical-Dynamical Ratio calculated according to standard criteria. The maximum value is 100. For more information visit EDA