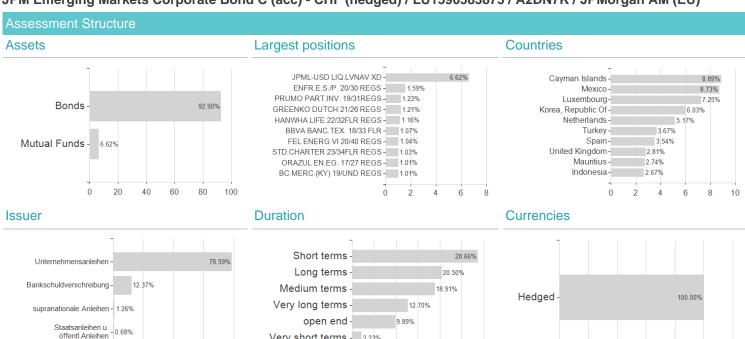

## JPM Emerging Markets Corporate Bond C (acc) - CHF (hedged) / LU1590583875 / A2DN7K / JPMorgan AM (EU)

Very short terms - 2.23%