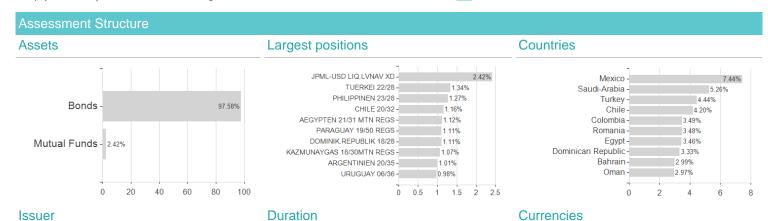

## JPM Emerging Markets Debt D (acc) - USD / LU1839389753 / A2N83D / JPMorgan AM (EU)



Austria, Germany, Switzerland, Luxembourg

<sup>1</sup> Important note on update status: The displayed date refers exclusively to the calculation of the NAV.
2 The Mountain-View Data Fund Rating calculates a computative ranking for funds using yield, volatility and trend data. For more information visit MVD Funds Rating





## JPM Emerging Markets Debt D (acc) - USD / LU1839389753 / A2N83D / JPMorgan AM (EU)

3 Displays the Ethical-Dynamical Ratio calculated according to standard criteria. The maximum value is 100. For more information visit EDA