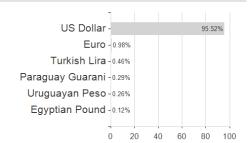

## JPM Emerging Markets Debt D (acc) - USD / LU1839389753 / A2N83D / JPMorgan AM (EU)

Austria, Germany, Switzerland, Luxembourg

<sup>1</sup> Important note on update status: The displayed date refers exclusively to the calculation of the NAV.
2 The Mountain-View Data Fund Rating calculates a computative ranking for funds using yield, volatility and trend data. For more information visit MVD Funds Rating