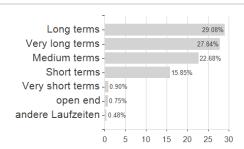

## JPM Emerging Markets Debt D (acc) - USD / LU1839389753 / A2N83D / JPMorgan AM (EU)

Austria, Germany, Switzerland, Luxembourg

<sup>1</sup> Important note on update status: The displayed date refers exclusively to the calculation of the NAV.
2 The Mountain-View Data Fund Rating calculates a computative ranking for funds using yield, volatility and trend data. For more information visit MVD Funds Rating