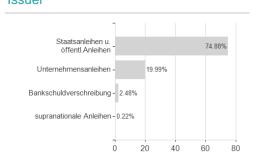

## JPM Emerging Markets Debt D (acc) - USD / LU1839389753 / A2N83D / JPMorgan AM (EU)

Austria, Germany, Switzerland, Luxembourg

<sup>1</sup> Important note on update status: The displayed date refers exclusively to the calculation of the NAV.
2 The Mountain-View Data Fund Rating calculates a computative ranking for funds using yield, volatility and trend data. For more information visit MVD Funds Rating