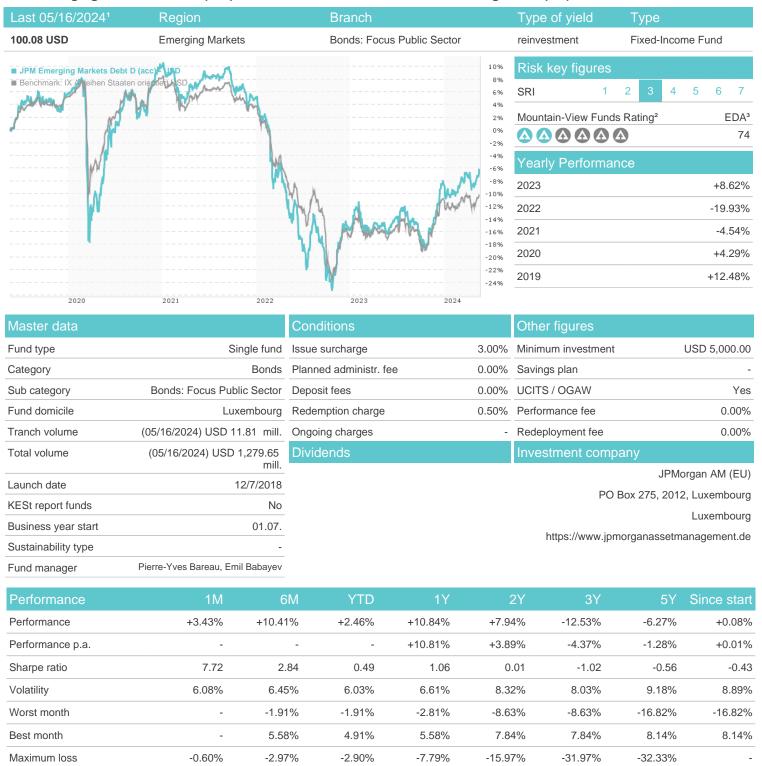

## JPM Emerging Markets Debt D (acc) - USD / LU1839389753 / A2N83D / JPMorgan AM (EU)

Austria, Germany, Switzerland, Luxembourg

<sup>1</sup> Important note on update status: The displayed date refers exclusively to the calculation of the NAV.
2 The Mountain-View Data Fund Rating calculates a computative ranking for funds using yield, volatility and trend data. For more information visit MVD Funds Rating

## JPM Emerging Markets Debt D (acc) - USD / LU1839389753 / A2N83D / JPMorgan AM (EU)

3 Displays the Ethical-Dynamical Ratio calculated according to standard criteria. The maximum value is 100. For more information visit EDA