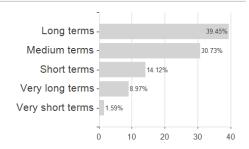

Germany, Switzerland

-2.34%

-3.11%

-3.11%

-5.19%

-6.20%

-7.33%

-18.69%

<sup>1</sup> Important note on update status: The displayed date refers exclusively to the calculation of the NAV.

<sup>1</sup> important note on update status: The displayed date refers exclusively to the calculation of the NAV.

2 The Mountain-View Data Fund Rating calculates a computative ranking for funds using yield, volatility and trend data. For more information visit MVD Funds Rating





## JPM Emerging Markets Local Currency Debt I2 (acc) - EUR / LU1773286189 / A2JK7J / JPMorgan AM (EU)

3 Displays the Ethical-Dynamical Ratio calculated according to standard criteria. The maximum value is 100. For more information visit EDA





# Largest positions



### Countries



## Issuer Duration Currencies