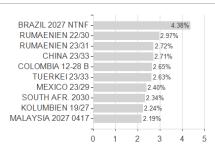

### Distribution permission

Maximum loss

Austria, Germany, Switzerland

-2.34%

-3.11%

-3.11%

-5.19%

-6.20%

-7.33%

-18.69%

<sup>1</sup> Important note on update status: The displayed date refers exclusively to the calculation of the NAV.

<sup>1</sup> important note on update status: The displayed date refers exclusively to the calculation of the NAV.

2 The Mountain-View Data Fund Rating calculates a computative ranking for funds using yield, volatility and trend data. For more information visit MVD Funds Rating





## JPM Emerging Markets Local Currency Debt I2 (acc) - EUR / LU1773286189 / A2JK7J / JPMorgan AM (EU)

3 Displays the Ethical-Dynamical Ratio calculated according to standard criteria. The maximum value is 100. For more information visit EDA





# Largest positions



### Countries



## Issuer Duration Currencies