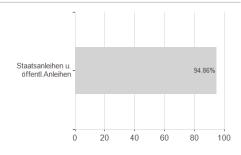

, Germany, Switzerland

-2.34%

-3.11%

-3.11%

-5.19%

-6.20%

-7.33%

-18.69%

<sup>1</sup> Important note on update status: The displayed date refers exclusively to the calculation of the NAV.

<sup>1</sup> important note on update status: The displayed date refers exclusively to the calculation of the NAV.

2 The Mountain-View Data Fund Rating calculates a computative ranking for funds using yield, volatility and trend data. For more information visit MVD Funds Rating





## JPM Emerging Markets Local Currency Debt I2 (acc) - EUR / LU1773286189 / A2JK7J / JPMorgan AM (EU)

3 Displays the Ethical-Dynamical Ratio calculated according to standard criteria. The maximum value is 100. For more information visit EDA





# Largest positions



### Countries



## Issuer Duration Currencies