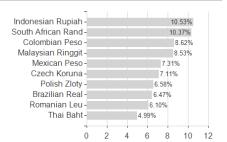

rmany, Switzerland

-2.34%

-3.11%

-3.11%

-5.19%

-6.20%

-7.33%

-18.69%

<sup>1</sup> Important note on update status: The displayed date refers exclusively to the calculation of the NAV.

<sup>1</sup> important note on update status: The displayed date refers exclusively to the calculation of the NAV.

2 The Mountain-View Data Fund Rating calculates a computative ranking for funds using yield, volatility and trend data. For more information visit MVD Funds Rating





## JPM Emerging Markets Local Currency Debt I2 (acc) - EUR / LU1773286189 / A2JK7J / JPMorgan AM (EU)

3 Displays the Ethical-Dynamical Ratio calculated according to standard criteria. The maximum value is 100. For more information visit EDA





# Largest positions



### Countries



## Issuer Duration Currencies