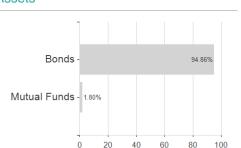

/ JPMorgan AM (EU)



### Distribution permission

Maximum loss

Austria, Germany, Switzerland

-2.34%

-3.11%

-3.11%

-5.19%

-6.20%

-7.33%

-18.69%

<sup>1</sup> Important note on update status: The displayed date refers exclusively to the calculation of the NAV.

<sup>1</sup> important note on update status: The displayed date refers exclusively to the calculation of the NAV.

2 The Mountain-View Data Fund Rating calculates a computative ranking for funds using yield, volatility and trend data. For more information visit MVD Funds Rating





## JPM Emerging Markets Local Currency Debt I2 (acc) - EUR / LU1773286189 / A2JK7J / JPMorgan AM (EU)

3 Displays the Ethical-Dynamical Ratio calculated according to standard criteria. The maximum value is 100. For more information visit EDA





# Largest positions



### Countries



## Issuer Duration Currencies