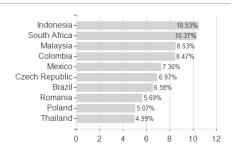

permission

Maximum loss

Austria, Germany, Switzerland

-2.34%

-3.11%

-3.11%

-5.19%

-6.20%

-7.33%

-18.69%

<sup>1</sup> Important note on update status: The displayed date refers exclusively to the calculation of the NAV.

<sup>1</sup> important note on update status: The displayed date refers exclusively to the calculation of the NAV.

2 The Mountain-View Data Fund Rating calculates a computative ranking for funds using yield, volatility and trend data. For more information visit MVD Funds Rating





## JPM Emerging Markets Local Currency Debt I2 (acc) - EUR / LU1773286189 / A2JK7J / JPMorgan AM (EU)

3 Displays the Ethical-Dynamical Ratio calculated according to standard criteria. The maximum value is 100. For more information visit EDA





# Largest positions



### Countries



## Issuer Duration Currencies