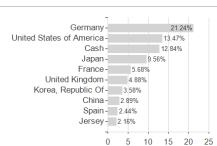

## Huber Pf.SICAV-Huber Portfolio A EUR / LU0605206589 / A1JFVU / IPConcept (LU)



### Distribution permission

Austria, Germany, Luxembourg

<sup>1</sup> Important note on update status: The displayed date refers exclusively to the calculation of the NAV.
2 The Mountain-View Data Fund Rating calculates a computative ranking for funds using yield, volatility and trend data. For more information visit MVD Funds Rating

<sup>3</sup> Displays the Ethical-Dynamical Ratio calculated according to standard criteria. The maximum value is 100. For more information visit EDA





# Huber Pf.SICAV-Huber Portfolio A EUR / LU0605206589 / A1JFVU / IPConcept (LU)

#### Assessment Structure







## Largest positions



# Issuer Duration Currencies