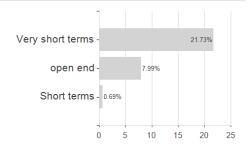

## Huber Pf.SICAV-Huber Portfolio A EUR / LU0605206589 / A1JFVU / IPConcept (LU)



### Distribution permission

Austria, Germany, Luxembourg

<sup>1</sup> Important note on update status: The displayed date refers exclusively to the calculation of the NAV.
2 The Mountain-View Data Fund Rating calculates a computative ranking for funds using yield, volatility and trend data. For more information visit MVD Funds Rating

<sup>3</sup> Displays the Ethical-Dynamical Ratio calculated according to standard criteria. The maximum value is 100. For more information visit EDA





# Huber Pf.SICAV-Huber Portfolio A EUR / LU0605206589 / A1JFVU / IPConcept (LU)

#### Assessment Structure







## Largest positions



# Issuer Duration Currencies