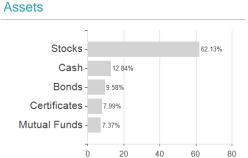

## Huber Pf.SICAV-Huber Portfolio A EUR / LU0605206589 / A1JFVU / IPConcept (LU)



### Distribution permission

Austria, Germany, Luxembourg

<sup>1</sup> Important note on update status: The displayed date refers exclusively to the calculation of the NAV.
2 The Mountain-View Data Fund Rating calculates a computative ranking for funds using yield, volatility and trend data. For more information visit MVD Funds Rating

<sup>3</sup> Displays the Ethical-Dynamical Ratio calculated according to standard criteria. The maximum value is 100. For more information visit EDA





# Huber Pf.SICAV-Huber Portfolio A EUR / LU0605206589 / A1JFVU / IPConcept (LU)

#### Assessment Structure







## Largest positions



# Issuer Duration Currencies