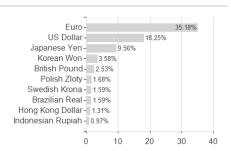

## Huber Pf.SICAV-Huber Portfolio A EUR / LU0605206589 / A1JFVU / IPConcept (LU)



### Distribution permission

Austria, Germany, Luxembourg

<sup>1</sup> Important note on update status: The displayed date refers exclusively to the calculation of the NAV.
2 The Mountain-View Data Fund Rating calculates a computative ranking for funds using yield, volatility and trend data. For more information visit MVD Funds Rating

<sup>3</sup> Displays the Ethical-Dynamical Ratio calculated according to standard criteria. The maximum value is 100. For more information visit EDA





# Huber Pf.SICAV-Huber Portfolio A EUR / LU0605206589 / A1JFVU / IPConcept (LU)

#### Assessment Structure







## Largest positions



# Issuer Duration Currencies