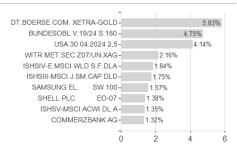

## Huber Pf.SICAV-Huber Portfolio A EUR / LU0605206589 / A1JFVU / IPConcept (LU)



### Distribution permission

Austria, Germany, Luxembourg

<sup>1</sup> Important note on update status: The displayed date refers exclusively to the calculation of the NAV.
2 The Mountain-View Data Fund Rating calculates a computative ranking for funds using yield, volatility and trend data. For more information visit MVD Funds Rating

<sup>3</sup> Displays the Ethical-Dynamical Ratio calculated according to standard criteria. The maximum value is 100. For more information visit EDA





# Huber Pf.SICAV-Huber Portfolio A EUR / LU0605206589 / A1JFVU / IPConcept (LU)

#### Assessment Structure







## Largest positions



# Issuer Duration Currencies