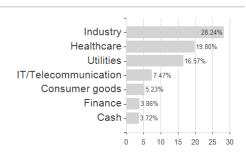

## Murphy&Spitz-Umweltfonds Deutschland I / LU1541981996 / A2DS19 / Monega KAG



## Distribution permission

Austria, Germany, Luxembourg

<sup>1</sup> Important note on update status: The displayed date refers exclusively to the calculation of the NAV.

The Montain-View Data Fund Rating calculates a computative ranking for funds sating vield, volatility and trend data. For more information visit MVD Funds Rating

<sup>3</sup> Displays the Ethical-Dynamical Ratio calculated according to standard criteria. The maximum value is 100. For more information visit





## Murphy&Spitz-Umweltfonds Deutschland I / LU1541981996 / A2DS19 / Monega KAG