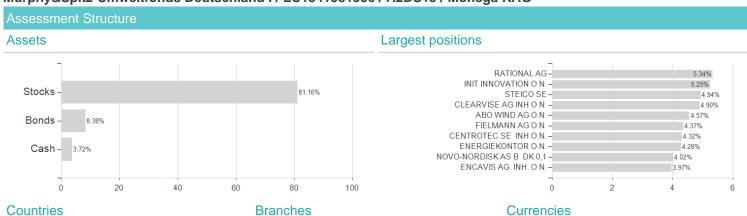

## Murphy&Spitz-Umweltfonds Deutschland I / LU1541981996 / A2DS19 / Monega KAG



## Distribution permission

Austria, Germany, Luxembourg

<sup>1</sup> Important note on update status: The displayed date refers exclusively to the calculation of the NAV.

The Montain-View Data Fund Rating calculates a computative ranking for funds sating vield, volatility and trend data. For more information visit MVD Funds Rating

<sup>3</sup> Displays the Ethical-Dynamical Ratio calculated according to standard criteria. The maximum value is 100. For more information visit





## Murphy&Spitz-Umweltfonds Deutschland I / LU1541981996 / A2DS19 / Monega KAG