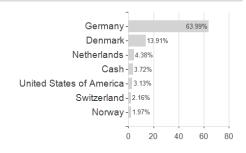

## Murphy&Spitz-Umweltfonds Deutschland I / LU1541981996 / A2DS19 / Monega KAG



## Distribution permission

Austria, Germany, Luxembourg

<sup>1</sup> Important note on update status: The displayed date refers exclusively to the calculation of the NAV.

The Montain-View Data Fund Rating calculates a computative ranking for funds sating vield, volatility and trend data. For more information visit MVD Funds Rating

<sup>3</sup> Displays the Ethical-Dynamical Ratio calculated according to standard criteria. The maximum value is 100. For more information visit





## Murphy&Spitz-Umweltfonds Deutschland I / LU1541981996 / A2DS19 / Monega KAG