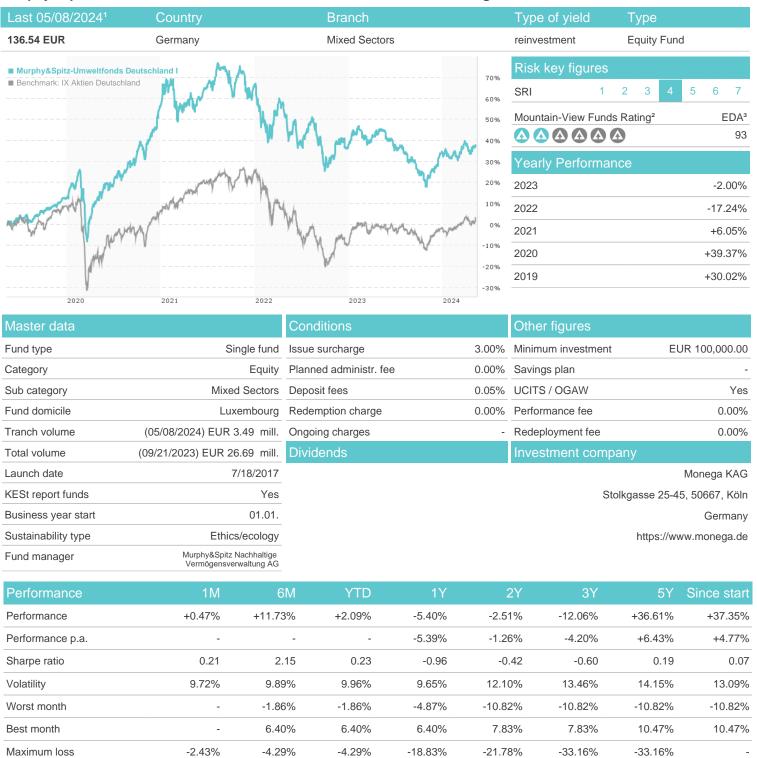

## Murphy&Spitz-Umweltfonds Deutschland I / LU1541981996 / A2DS19 / Monega KAG



## Distribution permission

Austria, Germany, Luxembourg

<sup>1</sup> Important note on update status: The displayed date refers exclusively to the calculation of the NAV.

The Montain-View Data Fund Rating calculates a computative ranking for funds sating vield, volatility and trend data. For more information visit MVD Funds Rating

<sup>3</sup> Displays the Ethical-Dynamical Ratio calculated according to standard criteria. The maximum value is 100. For more information visit





## Murphy&Spitz-Umweltfonds Deutschland I / LU1541981996 / A2DS19 / Monega KAG