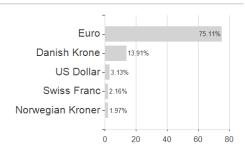

## Murphy&Spitz-Umweltfonds Deutschland I / LU1541981996 / A2DS19 / Monega KAG



## Distribution permission

Austria, Germany, Luxembourg

<sup>1</sup> Important note on update status: The displayed date refers exclusively to the calculation of the NAV.

The Montain-View Data Fund Rating calculates a computative ranking for funds sating vield, volatility and trend data. For more information visit MVD Funds Rating

<sup>3</sup> Displays the Ethical-Dynamical Ratio calculated according to standard criteria. The maximum value is 100. For more information visit





## Murphy&Spitz-Umweltfonds Deutschland I / LU1541981996 / A2DS19 / Monega KAG