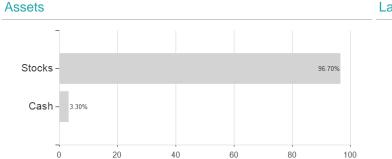

## DWS Inv.Artificial Intelligence TFCH(P) / LU1982200518 / DWS21M / DWS Investment SA



## Distribution permission

Austria, Germany, Switzerland, Luxembourg

<sup>1</sup> Important note on update status: The displayed date refers exclusively to the calculation of the NAV.
2 The Mountain-View Data Fund Rating calculates a computative ranking for funds using yield, volatility and trend data. For more information visit MVD Funds Rating

<sup>3</sup> Displays the Ethical-Dynamical Ratio calculated according to standard criteria. The maximum value is 100. For more information visit EDA



## DWS Inv.Artificial Intelligence TFCH(P) / LU1982200518 / DWS21M / DWS Investment SA





## Largest positions



Countries Branches Currencies