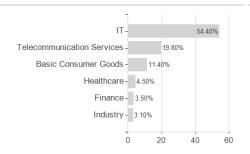

## DWS Inv.Artificial Intelligence TFCH(P) / LU1982200518 / DWS21M / DWS Investment SA



## Distribution permission

Austria, Germany, Switzerland, Luxembourg

<sup>1</sup> Important note on update status: The displayed date refers exclusively to the calculation of the NAV.
2 The Mountain-View Data Fund Rating calculates a computative ranking for funds using yield, volatility and trend data. For more information visit MVD Funds Rating

<sup>3</sup> Displays the Ethical-Dynamical Ratio calculated according to standard criteria. The maximum value is 100. For more information visit EDA



## DWS Inv.Artificial Intelligence TFCH(P) / LU1982200518 / DWS21M / DWS Investment SA





## Largest positions



Countries Branches Currencies