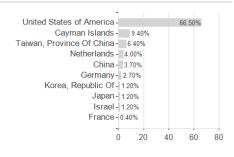

## DWS Inv.Artificial Intelligence TFCH(P) / LU1982200518 / DWS21M / DWS Investment SA



## Distribution permission

Austria, Germany, Switzerland, Luxembourg

<sup>1</sup> Important note on update status: The displayed date refers exclusively to the calculation of the NAV.
2 The Mountain-View Data Fund Rating calculates a computative ranking for funds using yield, volatility and trend data. For more information visit MVD Funds Rating

<sup>3</sup> Displays the Ethical-Dynamical Ratio calculated according to standard criteria. The maximum value is 100. For more information visit EDA



## DWS Inv.Artificial Intelligence TFCH(P) / LU1982200518 / DWS21M / DWS Investment SA





## Largest positions



Countries Branches Currencies