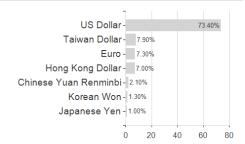

## DWS Inv.Artificial Intelligence TFCH(P) / LU1982200518 / DWS21M / DWS Investment SA



## Distribution permission

Austria, Germany, Switzerland, Luxembourg

<sup>1</sup> Important note on update status: The displayed date refers exclusively to the calculation of the NAV.
2 The Mountain-View Data Fund Rating calculates a computative ranking for funds using yield, volatility and trend data. For more information visit MVD Funds Rating

<sup>3</sup> Displays the Ethical-Dynamical Ratio calculated according to standard criteria. The maximum value is 100. For more information visit EDA



## DWS Inv.Artificial Intelligence TFCH(P) / LU1982200518 / DWS21M / DWS Investment SA





## Largest positions



Countries Branches Currencies