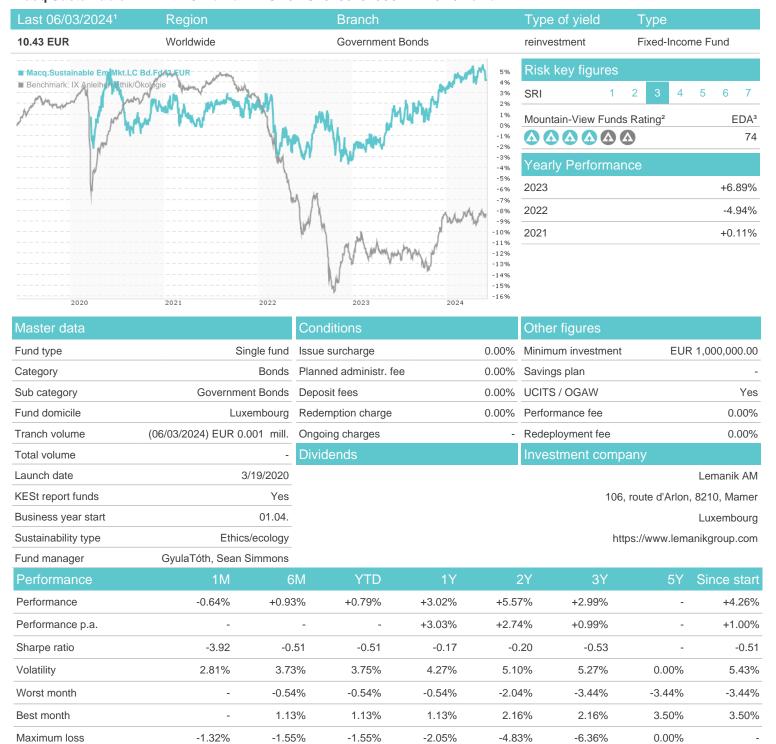

## Macq.Sustainable Em.Mkt.LC Bd.Fd.I2 EUR / LU1818619758 / A2P19K / Lemanik AM

## Distribution permission

Austria, Germany, Switzerland

<sup>1</sup> Important note on update status: The displayed date refers exclusively to the calculation of the NAV.
2 The Mountain-View Data Fund Rating calculates a computative ranking for funds using yield, volatility and trend data. For more information visit MVD Funds Rating

<sup>3</sup> Displays the Ethical-Dynamical Ratio calculated according to standard criteria. The maximum value is 100. For more information visit EDA