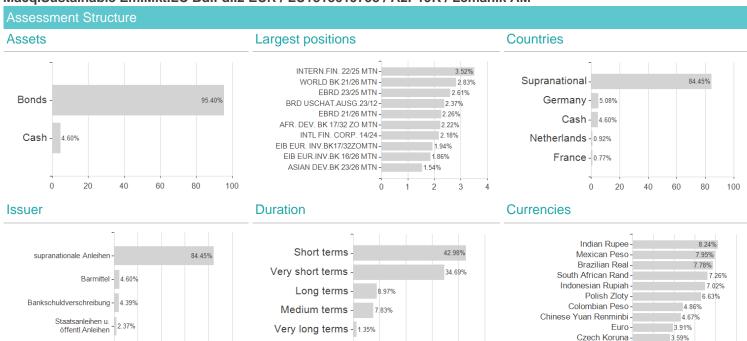

## Macq.Sustainable Em.Mkt.LC Bd.Fd.I2 EUR / LU1818619758 / A2P19K / Lemanik AM



## Distribution permission

Austria, Germany, Switzerland

<sup>1</sup> Important note on update status: The displayed date refers exclusively to the calculation of the NAV.
2 The Mountain-View Data Fund Rating calculates a computative ranking for funds using yield, volatility and trend data. For more information visit MVD Funds Rating

<sup>3</sup> Displays the Ethical-Dynamical Ratio calculated according to standard criteria. The maximum value is 100. For more information visit EDA





## Macq.Sustainable Em.Mkt.LC Bd.Fd.I2 EUR / LU1818619758 / A2P19K / Lemanik AM

100