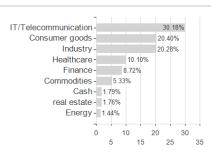

## Capital Group J.Eq.(LUX)Zd USD / LU0817827339 / A1T6FL / Capital Int. M. Co.



Austria, Germany, Switzerland

<sup>1</sup> Important note on update status: The displayed date refers exclusively to the calculation of the NAV.
2 The Mountain-View Data Fund Rating calculates a computative ranking for funds using yield, volatility and trend data. For more information visit MVD Funds Rating

<sup>3</sup> Displays the Ethical-Dynamical Ratio calculated according to standard criteria. The maximum value is 100. For more information visit EDA





# Capital Group J.Eq.(LUX)Zd USD / LU0817827339 / A1T6FL / Capital Int. M. Co.

### Assessment Structure



# Largest positions



Countries Branches Currencies



20



100