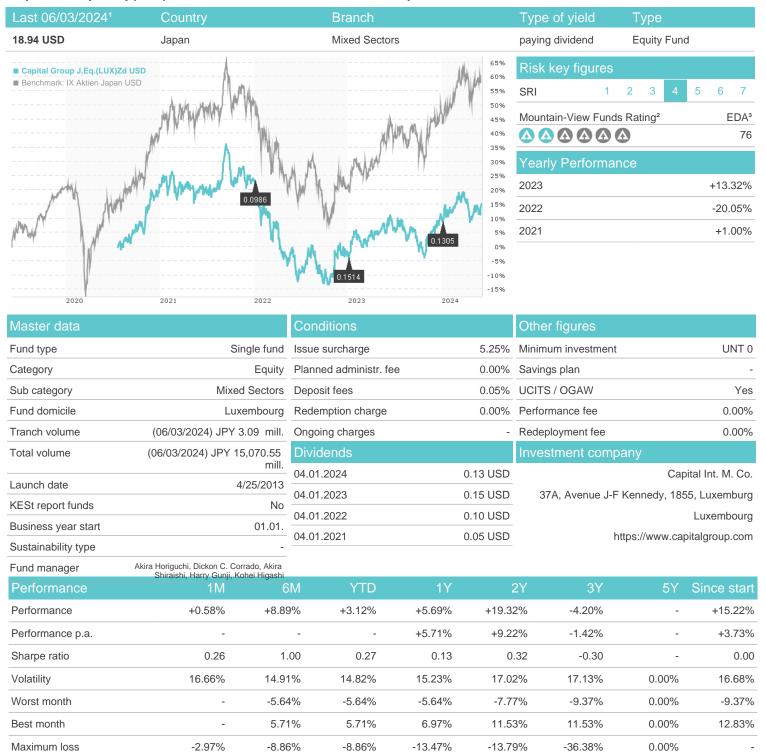

## Capital Group J.Eq.(LUX)Zd USD / LU0817827339 / A1T6FL / Capital Int. M. Co.

Austria, Germany, Switzerland

<sup>1</sup> Important note on update status: The displayed date refers exclusively to the calculation of the NAV.
2 The Mountain-View Data Fund Rating calculates a computative ranking for funds using yield, volatility and trend data. For more information visit MVD Funds Rating

<sup>3</sup> Displays the Ethical-Dynamical Ratio calculated according to standard criteria. The maximum value is 100. For more information visit EDA

# Capital Group J.Eq.(LUX)Zd USD / LU0817827339 / A1T6FL / Capital Int. M. Co.