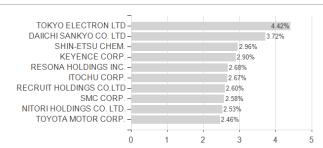

## Capital Group J.Eq.(LUX)Zd USD / LU0817827339 / A1T6FL / Capital Int. M. Co.



Austria, Germany, Switzerland

<sup>1</sup> Important note on update status: The displayed date refers exclusively to the calculation of the NAV.
2 The Mountain-View Data Fund Rating calculates a computative ranking for funds using yield, volatility and trend data. For more information visit MVD Funds Rating

<sup>3</sup> Displays the Ethical-Dynamical Ratio calculated according to standard criteria. The maximum value is 100. For more information visit EDA





# Capital Group J.Eq.(LUX)Zd USD / LU0817827339 / A1T6FL / Capital Int. M. Co.

### Assessment Structure



# Largest positions



Countries Branches Currencies



20



100