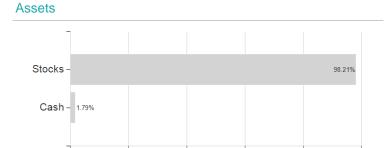

## Capital Group J.Eq.(LUX)Zd USD / LU0817827339 / A1T6FL / Capital Int. M. Co.



Austria, Germany, Switzerland

<sup>1</sup> Important note on update status: The displayed date refers exclusively to the calculation of the NAV.
2 The Mountain-View Data Fund Rating calculates a computative ranking for funds using yield, volatility and trend data. For more information visit MVD Funds Rating

<sup>3</sup> Displays the Ethical-Dynamical Ratio calculated according to standard criteria. The maximum value is 100. For more information visit EDA





# Capital Group J.Eq.(LUX)Zd USD / LU0817827339 / A1T6FL / Capital Int. M. Co.

### Assessment Structure



# Largest positions



Countries Branches Currencies



20



100