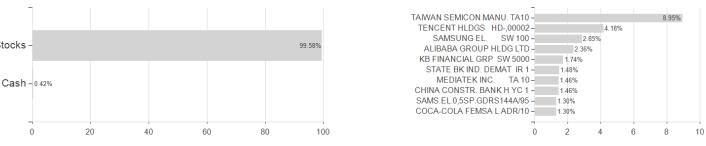

ar.Eq.Adv.Fd.C Acc GBP / IE00BGYBSS48 / A2PJBW / Lazard Fund M. (IE)



#### Distribution permission

Maximum loss

Austria, Germany, Switzerland

-1.17%

-5.30%

-5.25%

-7.14%

-13.67%

-24.79%

0.00%

<sup>1</sup> Important note on update status: The displayed date refers exclusively to the calculation of the NAV.

<sup>2</sup> The Mountain-View Data Fund Rating calculates a computative ranking for funds using yield, volatility and trend data. For more information visit MVD Funds Rating

<sup>3</sup> Displays the Ethical-Dynamical Ratio calculated according to standard criteria. The maximum value is 100. For more information visit EDA





## Lazard Em.Mar.Eq.Adv.Fd.C Acc GBP / IE00BGYBSS48 / A2PJBW / Lazard Fund M. (IE)

## **Assessment Structure**

**Assets** 



# Largest positions