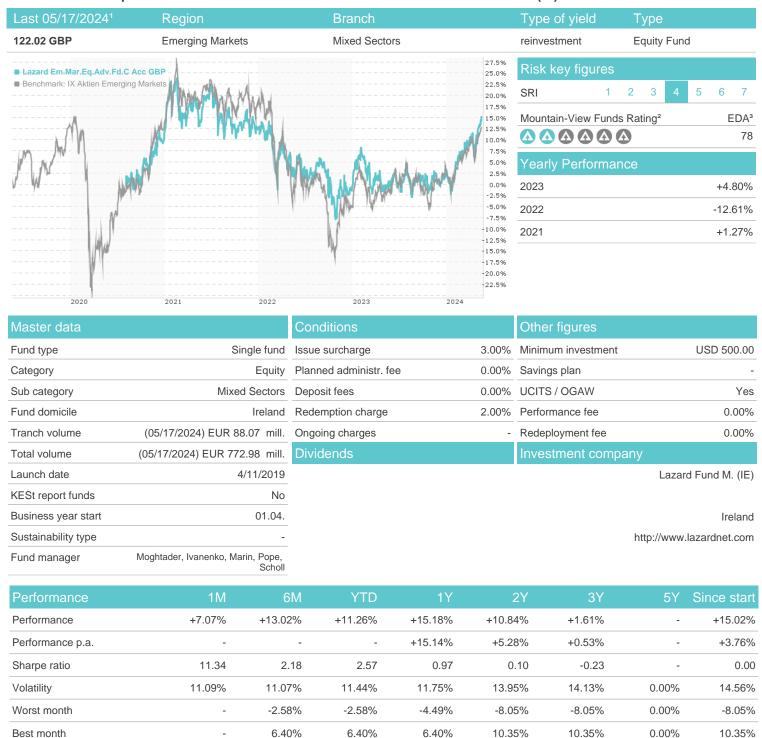

### Lazard Em.Mar.Eq.Adv.Fd.C Acc GBP / IE00BGYBSS48 / A2PJBW / Lazard Fund M. (IE)

#### Distribution permission

Maximum loss

Austria, Germany, Switzerland

-1.17%

-5.30%

-5.25%

-7.14%

-13.67%

-24.79%

0.00%

<sup>1</sup> Important note on update status: The displayed date refers exclusively to the calculation of the NAV.

<sup>2</sup> The Mountain-View Data Fund Rating calculates a computative ranking for funds using yield, volatility and trend data. For more information visit MVD Funds Rating

<sup>3</sup> Displays the Ethical-Dynamical Ratio calculated according to standard criteria. The maximum value is 100. For more information visit EDA