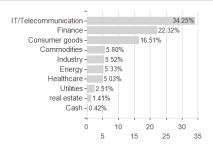

Adv.Fd.C Acc GBP / IE00BGYBSS48 / A2PJBW / Lazard Fund M. (IE)



#### Distribution permission

Maximum loss

Austria, Germany, Switzerland

-1.17%

-5.30%

-5.25%

-7.14%

-13.67%

-24.79%

0.00%

<sup>1</sup> Important note on update status: The displayed date refers exclusively to the calculation of the NAV.

<sup>2</sup> The Mountain-View Data Fund Rating calculates a computative ranking for funds using yield, volatility and trend data. For more information visit MVD Funds Rating

<sup>3</sup> Displays the Ethical-Dynamical Ratio calculated according to standard criteria. The maximum value is 100. For more information visit EDA





## Lazard Em.Mar.Eq.Adv.Fd.C Acc GBP / IE00BGYBSS48 / A2PJBW / Lazard Fund M. (IE)

## **Assessment Structure**

**Assets** 



# Largest positions