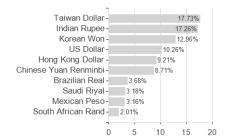

v.Fd.C Acc GBP / IE00BGYBSS48 / A2PJBW / Lazard Fund M. (IE)



#### Distribution permission

Maximum loss

Austria, Germany, Switzerland

-1.17%

-5.30%

-5.25%

-7.14%

-13.67%

-24.79%

0.00%

<sup>1</sup> Important note on update status: The displayed date refers exclusively to the calculation of the NAV.

<sup>2</sup> The Mountain-View Data Fund Rating calculates a computative ranking for funds using yield, volatility and trend data. For more information visit MVD Funds Rating

<sup>3</sup> Displays the Ethical-Dynamical Ratio calculated according to standard criteria. The maximum value is 100. For more information visit EDA





## Lazard Em.Mar.Eq.Adv.Fd.C Acc GBP / IE00BGYBSS48 / A2PJBW / Lazard Fund M. (IE)

## **Assessment Structure**

**Assets** 



# Largest positions