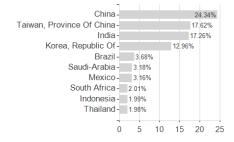

q.Adv.Fd.C Acc GBP / IE00BGYBSS48 / A2PJBW / Lazard Fund M. (IE)



#### Distribution permission

Maximum loss

Austria, Germany, Switzerland

-1.17%

-5.30%

-5.25%

-7.14%

-13.67%

-24.79%

0.00%

<sup>1</sup> Important note on update status: The displayed date refers exclusively to the calculation of the NAV.

<sup>2</sup> The Mountain-View Data Fund Rating calculates a computative ranking for funds using yield, volatility and trend data. For more information visit MVD Funds Rating

<sup>3</sup> Displays the Ethical-Dynamical Ratio calculated according to standard criteria. The maximum value is 100. For more information visit EDA





## Lazard Em.Mar.Eq.Adv.Fd.C Acc GBP / IE00BGYBSS48 / A2PJBW / Lazard Fund M. (IE)

## **Assessment Structure**

**Assets** 



# Largest positions