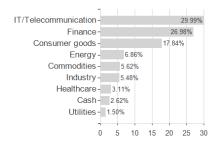

oss

Austria, Germany, Switzerland

-1.38%

7.00%

-5.32%

6.83%

-5.10%

7.00%

-7.86%

13.99%

-20.56%

13.99%

-32.69%

14.24%

0.00%

0.00%

<sup>1</sup> Important note on update status: The displayed date refers exclusively to the calculation of the NAV.

<sup>2</sup> The Mountain-View Data Fund Rating calculates a computative ranking for funds using yield, volatility and trend data. For more information visit MVD Funds Rating

<sup>3</sup> Displays the Ethical-Dynamical Ratio calculated according to standard criteria. The maximum value is 100. For more information visit EDA





## Lazard Em.Markets Eq.F.BP Acc USD / IE00BD5TM289 / LAZ208 / Lazard Fund M. (IE)

### **Assessment Structure**

#### 7 tooocomonic Otractar

0



# Largest positions



Countries Branches Currencies



20



100