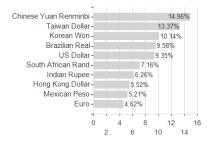

stria, Germany, Switzerland

-1.38%

7.00%

-5.32%

6.83%

-5.10%

7.00%

-7.86%

13.99%

-20.56%

13.99%

-32.69%

14.24%

0.00%

0.00%

<sup>1</sup> Important note on update status: The displayed date refers exclusively to the calculation of the NAV.

<sup>2</sup> The Mountain-View Data Fund Rating calculates a computative ranking for funds using yield, volatility and trend data. For more information visit MVD Funds Rating

<sup>3</sup> Displays the Ethical-Dynamical Ratio calculated according to standard criteria. The maximum value is 100. For more information visit EDA





## Lazard Em.Markets Eq.F.BP Acc USD / IE00BD5TM289 / LAZ208 / Lazard Fund M. (IE)

### **Assessment Structure**

#### 7 tooocomonic Otractar

0



# Largest positions



Countries Branches Currencies



20



100