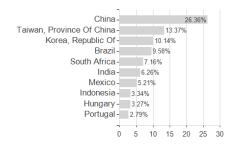

imum loss

Austria, Germany, Switzerland

-1.38%

7.00%

-5.32%

6.83%

-5.10%

7.00%

-7.86%

13.99%

-20.56%

13.99%

-32.69%

14.24%

0.00%

0.00%

<sup>1</sup> Important note on update status: The displayed date refers exclusively to the calculation of the NAV.

<sup>2</sup> The Mountain-View Data Fund Rating calculates a computative ranking for funds using yield, volatility and trend data. For more information visit MVD Funds Rating

<sup>3</sup> Displays the Ethical-Dynamical Ratio calculated according to standard criteria. The maximum value is 100. For more information visit EDA





## Lazard Em.Markets Eq.F.BP Acc USD / IE00BD5TM289 / LAZ208 / Lazard Fund M. (IE)

### **Assessment Structure**

#### 7 tooocomonic Otractar

0



# Largest positions



Countries Branches Currencies



20



100