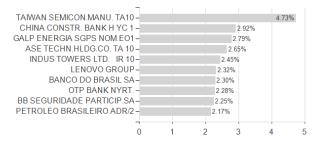

ution permission

Best month

Maximum loss

Austria, Germany, Switzerland

-1.38%

7.00%

-5.32%

6.83%

-5.10%

7.00%

-7.86%

13.99%

-20.56%

13.99%

-32.69%

14.24%

0.00%

0.00%

<sup>1</sup> Important note on update status: The displayed date refers exclusively to the calculation of the NAV.

<sup>2</sup> The Mountain-View Data Fund Rating calculates a computative ranking for funds using yield, volatility and trend data. For more information visit MVD Funds Rating

<sup>3</sup> Displays the Ethical-Dynamical Ratio calculated according to standard criteria. The maximum value is 100. For more information visit EDA





## Lazard Em.Markets Eq.F.BP Acc USD / IE00BD5TM289 / LAZ208 / Lazard Fund M. (IE)

### **Assessment Structure**

#### 7 tooocomonic Otractar

0



# Largest positions



Countries Branches Currencies



20



100