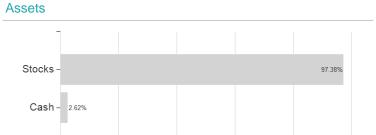

d M. (IE)



## Distribution permission

Best month

Maximum loss

Austria, Germany, Switzerland

-1.38%

7.00%

-5.32%

6.83%

-5.10%

7.00%

-7.86%

13.99%

-20.56%

13.99%

-32.69%

14.24%

0.00%

0.00%

<sup>1</sup> Important note on update status: The displayed date refers exclusively to the calculation of the NAV.

<sup>2</sup> The Mountain-View Data Fund Rating calculates a computative ranking for funds using yield, volatility and trend data. For more information visit MVD Funds Rating

<sup>3</sup> Displays the Ethical-Dynamical Ratio calculated according to standard criteria. The maximum value is 100. For more information visit EDA





## Lazard Em.Markets Eq.F.BP Acc USD / IE00BD5TM289 / LAZ208 / Lazard Fund M. (IE)

### **Assessment Structure**

#### 7 tooocomonic Otractar

0



# Largest positions



Countries Branches Currencies



20



100