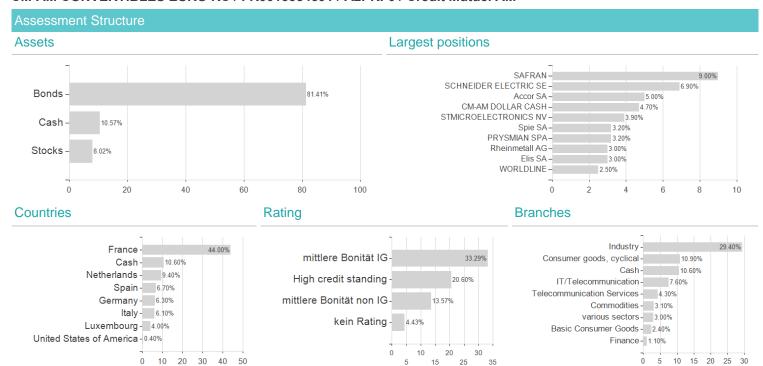

## CM-AM CONVERTIBLES EURO RC / FR0013384591 / A2PKF0 / Crédit Mutuel AM



## Distribution permission

Austria, Germany, Switzerland

<sup>1</sup> Important note on update status: The displayed date refers exclusively to the calculation of the NAV.

<sup>2</sup> The Mountain-View Data Fund Rating calculates a computative ranking for funds using yield, volatility and trend data. For more information visit MVD Funds Rating

<sup>3</sup> Displays the Ethical-Dynamical Ratio calculated according to standard criteria. The maximum value is 100. For more information visit EDA



## CM-AM CONVERTIBLES EURO RC / FR0013384591 / A2PKF0 / Crédit Mutuel AM