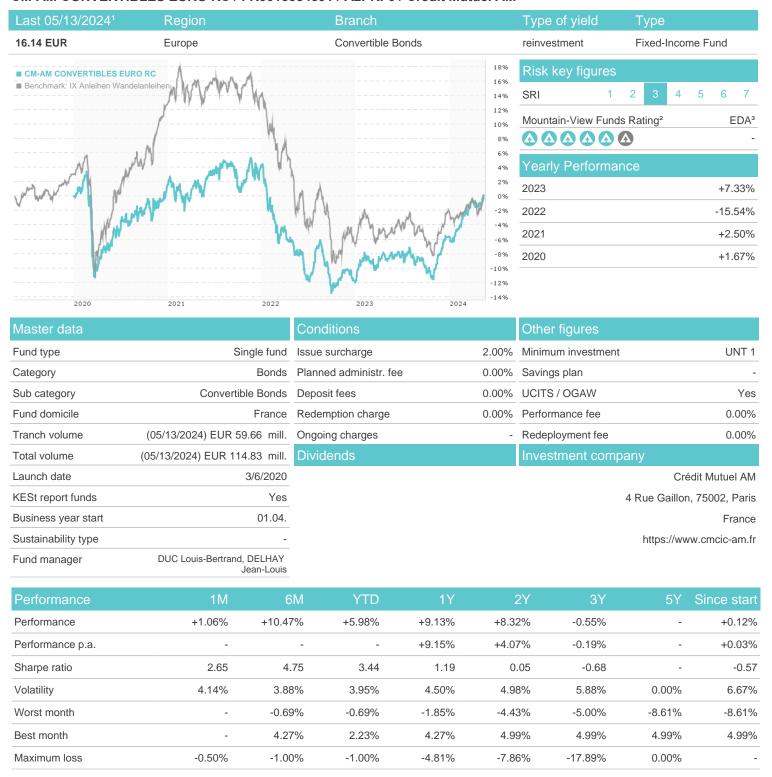

## CM-AM CONVERTIBLES EURO RC / FR0013384591 / A2PKF0 / Crédit Mutuel AM

## Distribution permission

Austria, Germany, Switzerland

<sup>1</sup> Important note on update status: The displayed date refers exclusively to the calculation of the NAV.

<sup>2</sup> The Mountain-View Data Fund Rating calculates a computative ranking for funds using yield, volatility and trend data. For more information visit MVD Funds Rating

<sup>3</sup> Displays the Ethical-Dynamical Ratio calculated according to standard criteria. The maximum value is 100. For more information visit EDA