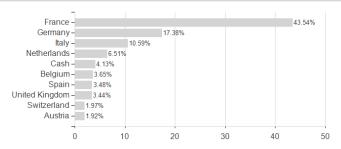

#### CM-AM EUROPE VALUE R / FR0010699736 / A1JCKG / Crédit Mutuel AM



#### Distribution permission

Austria, Germany, Switzerland

<sup>1</sup> Important note on update status: The displayed date refers exclusively to the calculation of the NAV.

<sup>2</sup> The Mountain-View Data Fund Rating calculates a computative ranking for funds using yield, volatility and trend data. For more information visit MVD Funds Rating

<sup>3</sup> Displays the Ethical-Dynamical Ratio calculated according to standard criteria. The maximum value is 100. For more information visit EDA





# CM-AM EUROPE VALUE R / FR0010699736 / A1JCKG / Crédit Mutuel AM

# Assessment Structure

#### 7 13000011101111 Otractar

**Assets** 



# Largest positions



# Countries Branches