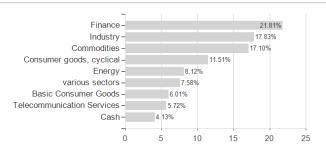

#### CM-AM EUROPE VALUE R / FR0010699736 / A1JCKG / Crédit Mutuel AM



#### Distribution permission

Austria, Germany, Switzerland

<sup>1</sup> Important note on update status: The displayed date refers exclusively to the calculation of the NAV.

<sup>2</sup> The Mountain-View Data Fund Rating calculates a computative ranking for funds using yield, volatility and trend data. For more information visit MVD Funds Rating

<sup>3</sup> Displays the Ethical-Dynamical Ratio calculated according to standard criteria. The maximum value is 100. For more information visit EDA





# CM-AM EUROPE VALUE R / FR0010699736 / A1JCKG / Crédit Mutuel AM

# Assessment Structure

#### 7 13000011101111 Otractar

**Assets** 



# Largest positions



# Countries Branches