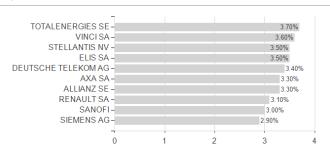

#### CM-AM EUROPE VALUE R / FR0010699736 / A1JCKG / Crédit Mutuel AM



#### Distribution permission

Austria, Germany, Switzerland

<sup>1</sup> Important note on update status: The displayed date refers exclusively to the calculation of the NAV.

<sup>2</sup> The Mountain-View Data Fund Rating calculates a computative ranking for funds using yield, volatility and trend data. For more information visit MVD Funds Rating

<sup>3</sup> Displays the Ethical-Dynamical Ratio calculated according to standard criteria. The maximum value is 100. For more information visit EDA





# CM-AM EUROPE VALUE R / FR0010699736 / A1JCKG / Crédit Mutuel AM

# Assessment Structure

#### 7 13000011101111 Otractar

**Assets** 



# Largest positions



# Countries Branches