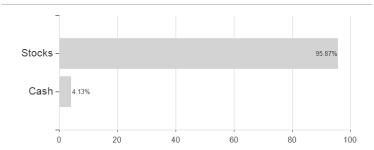

#### CM-AM EUROPE VALUE R / FR0010699736 / A1JCKG / Crédit Mutuel AM



#### Distribution permission

Austria, Germany, Switzerland

<sup>1</sup> Important note on update status: The displayed date refers exclusively to the calculation of the NAV.

<sup>2</sup> The Mountain-View Data Fund Rating calculates a computative ranking for funds using yield, volatility and trend data. For more information visit MVD Funds Rating

<sup>3</sup> Displays the Ethical-Dynamical Ratio calculated according to standard criteria. The maximum value is 100. For more information visit EDA





# CM-AM EUROPE VALUE R / FR0010699736 / A1JCKG / Crédit Mutuel AM

# Assessment Structure

#### 7 13000011101111 Otractar

**Assets** 



# Largest positions



# Countries Branches