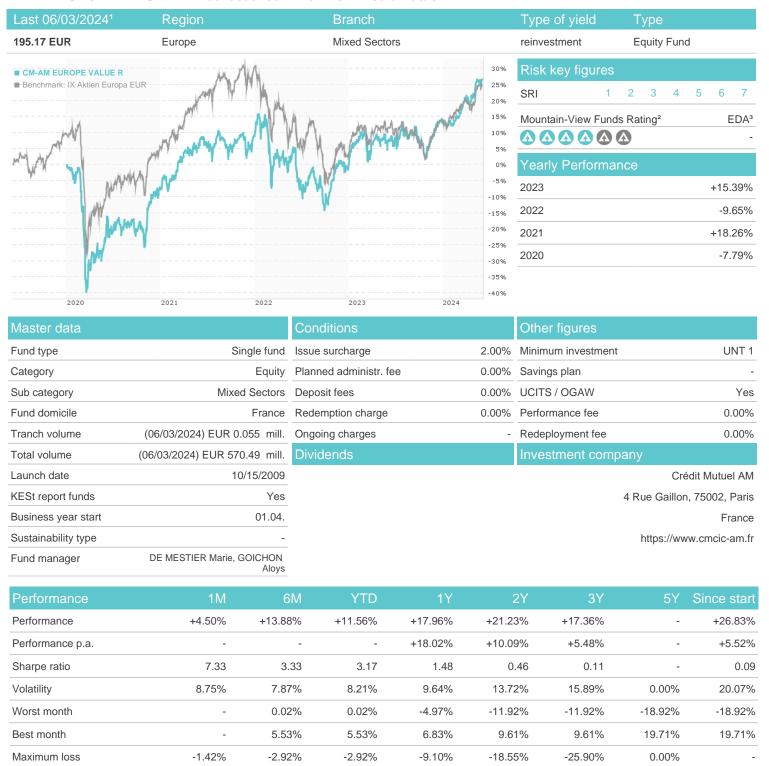

#### CM-AM EUROPE VALUE R / FR0010699736 / A1JCKG / Crédit Mutuel AM

#### Distribution permission

Austria, Germany, Switzerland

<sup>1</sup> Important note on update status: The displayed date refers exclusively to the calculation of the NAV.

<sup>2</sup> The Mountain-View Data Fund Rating calculates a computative ranking for funds using yield, volatility and trend data. For more information visit MVD Funds Rating

<sup>3</sup> Displays the Ethical-Dynamical Ratio calculated according to standard criteria. The maximum value is 100. For more information visit EDA