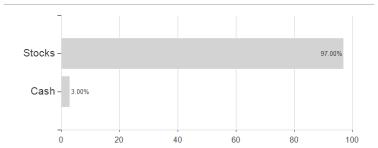

### CM-AM GLOBAL GOLD IC / FR0012170512 / A2P685 / Crédit Mutuel AM



#### Distribution permission

Austria, Germany, Switzerland

<sup>1</sup> Important note on update status: The displayed date refers exclusively to the calculation of the NAV.

<sup>2</sup> The Mountain-View Data Fund Rating calculates a computative ranking for funds using yield, volatility and trend data. For more information visit MVD Funds Rating

<sup>3</sup> Displays the Ethical-Dynamical Ratio calculated according to standard criteria. The maximum value is 100. For more information visit EDA





## CM-AM GLOBAL GOLD IC / FR0012170512 / A2P685 / Crédit Mutuel AM

### **Assessment Structure**

**Assets** 



# Largest positions



Countries Branches