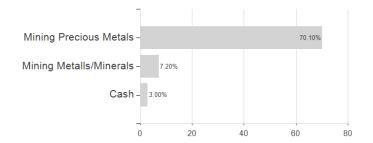

### CM-AM GLOBAL GOLD IC / FR0012170512 / A2P685 / Crédit Mutuel AM



#### Distribution permission

Austria, Germany, Switzerland

<sup>1</sup> Important note on update status: The displayed date refers exclusively to the calculation of the NAV.

<sup>2</sup> The Mountain-View Data Fund Rating calculates a computative ranking for funds using yield, volatility and trend data. For more information visit MVD Funds Rating

<sup>3</sup> Displays the Ethical-Dynamical Ratio calculated according to standard criteria. The maximum value is 100. For more information visit EDA





## CM-AM GLOBAL GOLD IC / FR0012170512 / A2P685 / Crédit Mutuel AM

### **Assessment Structure**

**Assets** 



# Largest positions



Countries Branches