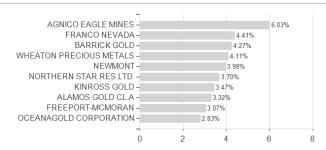

### CM-AM GLOBAL GOLD IC / FR0012170512 / A2P685 / Crédit Mutuel AM



#### Distribution permission

Austria, Germany, Switzerland

<sup>1</sup> Important note on update status: The displayed date refers exclusively to the calculation of the NAV.

<sup>2</sup> The Mountain-View Data Fund Rating calculates a computative ranking for funds using yield, volatility and trend data. For more information visit MVD Funds Rating

<sup>3</sup> Displays the Ethical-Dynamical Ratio calculated according to standard criteria. The maximum value is 100. For more information visit EDA





## CM-AM GLOBAL GOLD IC / FR0012170512 / A2P685 / Crédit Mutuel AM

### **Assessment Structure**

**Assets** 



# Largest positions



Countries Branches