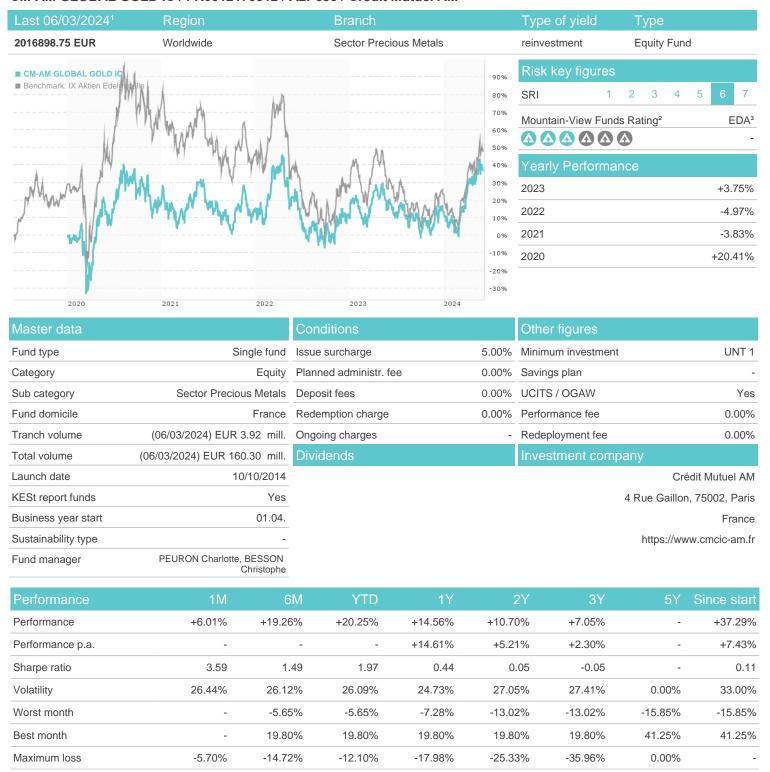

### CM-AM GLOBAL GOLD IC / FR0012170512 / A2P685 / Crédit Mutuel AM



#### Distribution permission

Austria, Germany, Switzerland

<sup>1</sup> Important note on update status: The displayed date refers exclusively to the calculation of the NAV.

<sup>2</sup> The Mountain-View Data Fund Rating calculates a computative ranking for funds using yield, volatility and trend data. For more information visit MVD Funds Rating

<sup>3</sup> Displays the Ethical-Dynamical Ratio calculated according to standard criteria. The maximum value is 100. For more information visit EDA





## CM-AM GLOBAL GOLD IC / FR0012170512 / A2P685 / Crédit Mutuel AM

### **Assessment Structure**

**Assets** 



# Largest positions



Countries Branches