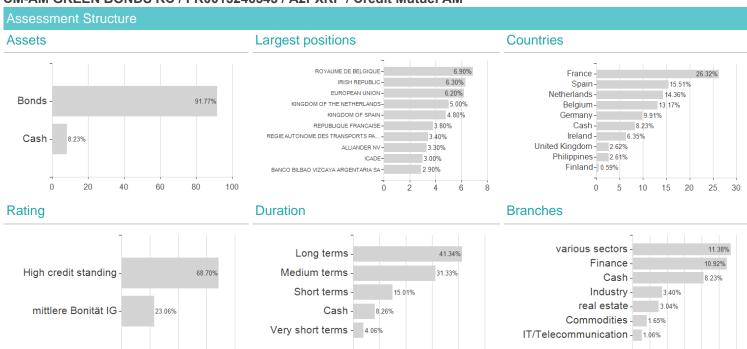

## CM-AM GREEN BONDS RC / FR0013246543 / A2PXKP / Crédit Mutuel AM



## Distribution permission

Austria, Germany, Switzerland

<sup>1</sup> Important note on update status: The displayed date refers exclusively to the calculation of the NAV.
2 The Mountain-View Data Fund Rating calculates a computative ranking for funds using yield, volatility and trend data. For more information visit MVD Funds Rating

<sup>3</sup> Displays the Ethical-Dynamical Ratio calculated according to standard criteria. The maximum value is 100. For more information visit EDA



0

20

60

80



10 12

## CM-AM GREEN BONDS RC / FR0013246543 / A2PXKP / Crédit Mutuel AM