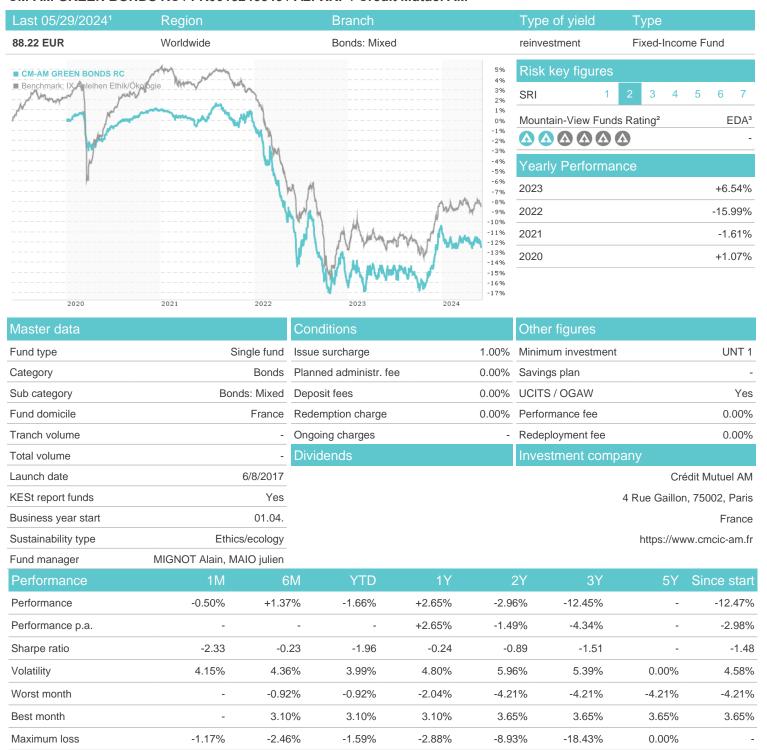

## CM-AM GREEN BONDS RC / FR0013246543 / A2PXKP / Crédit Mutuel AM

## Distribution permission

Austria, Germany, Switzerland

<sup>1</sup> Important note on update status: The displayed date refers exclusively to the calculation of the NAV.
2 The Mountain-View Data Fund Rating calculates a computative ranking for funds using yield, volatility and trend data. For more information visit MVD Funds Rating

<sup>3</sup> Displays the Ethical-Dynamical Ratio calculated according to standard criteria. The maximum value is 100. For more information visit EDA

0

20

60

80

10 12