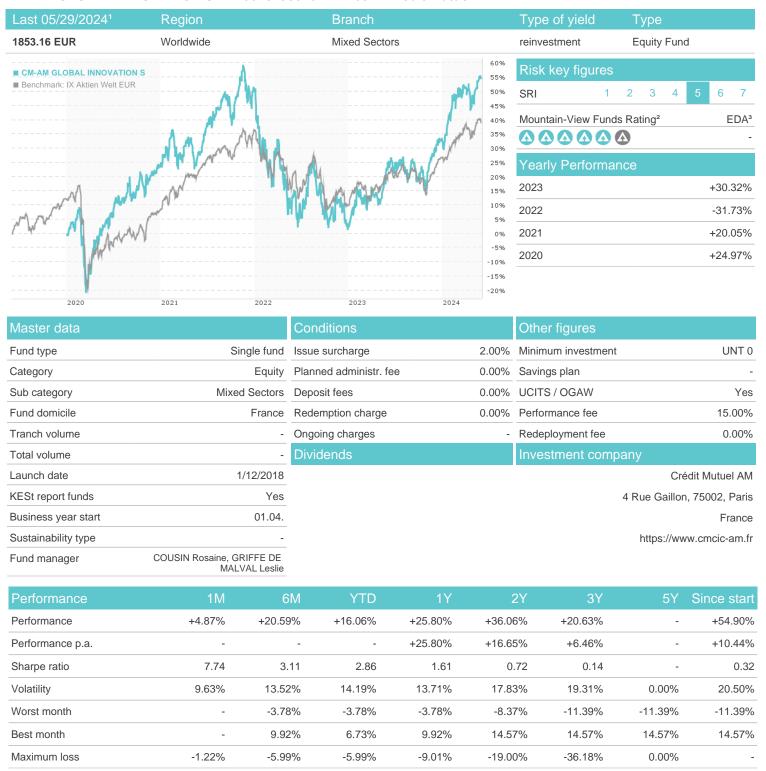

### CM-AM GLOBAL INNOVATION S / FR0013298346 / A2P687 / Crédit Mutuel AM



## Distribution permission

Austria, Germany, Switzerland

<sup>1</sup> Important note on update status: The displayed date refers exclusively to the calculation of the NAV.

<sup>2</sup> The Mountain-View Data Fund Rating calculates a computative ranking for funds using yield, volatility and trend data. For more information visit MVD Funds Rating

<sup>3</sup> Displays the Ethical-Dynamical Ratio calculated according to standard criteria. The maximum value is 100. For more information visit EDA





# CM-AM GLOBAL INNOVATION S / FR0013298346 / A2P687 / Crédit Mutuel AM

# **Assessment Structure**

20



# Largest positions



#### Countries





100