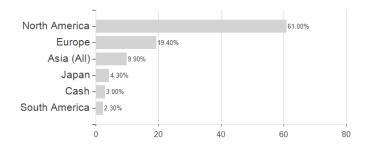

### CM-AM GLOBAL INNOVATION S / FR0013298346 / A2P687 / Crédit Mutuel AM



## Distribution permission

Austria, Germany, Switzerland

<sup>1</sup> Important note on update status: The displayed date refers exclusively to the calculation of the NAV.

<sup>2</sup> The Mountain-View Data Fund Rating calculates a computative ranking for funds using yield, volatility and trend data. For more information visit MVD Funds Rating

<sup>3</sup> Displays the Ethical-Dynamical Ratio calculated according to standard criteria. The maximum value is 100. For more information visit EDA





# CM-AM GLOBAL INNOVATION S / FR0013298346 / A2P687 / Crédit Mutuel AM

# **Assessment Structure**

20



# Largest positions



#### Countries





100