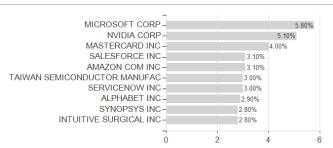

### CM-AM GLOBAL INNOVATION S / FR0013298346 / A2P687 / Crédit Mutuel AM



## Distribution permission

Austria, Germany, Switzerland

<sup>1</sup> Important note on update status: The displayed date refers exclusively to the calculation of the NAV.

<sup>2</sup> The Mountain-View Data Fund Rating calculates a computative ranking for funds using yield, volatility and trend data. For more information visit MVD Funds Rating

<sup>3</sup> Displays the Ethical-Dynamical Ratio calculated according to standard criteria. The maximum value is 100. For more information visit EDA





# CM-AM GLOBAL INNOVATION S / FR0013298346 / A2P687 / Crédit Mutuel AM

# **Assessment Structure**

20



# Largest positions



#### Countries





100