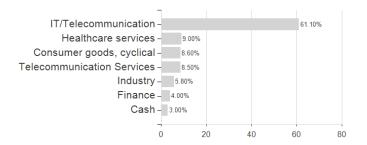

### CM-AM GLOBAL INNOVATION S / FR0013298346 / A2P687 / Crédit Mutuel AM



## Distribution permission

Austria, Germany, Switzerland

<sup>1</sup> Important note on update status: The displayed date refers exclusively to the calculation of the NAV.

<sup>2</sup> The Mountain-View Data Fund Rating calculates a computative ranking for funds using yield, volatility and trend data. For more information visit MVD Funds Rating

<sup>3</sup> Displays the Ethical-Dynamical Ratio calculated according to standard criteria. The maximum value is 100. For more information visit EDA





# CM-AM GLOBAL INNOVATION S / FR0013298346 / A2P687 / Crédit Mutuel AM

# **Assessment Structure**

20



# Largest positions



#### Countries





100