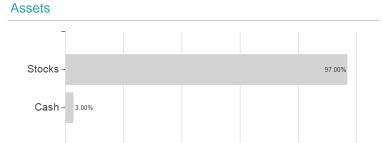

### CM-AM GLOBAL INNOVATION S / FR0013298346 / A2P687 / Crédit Mutuel AM



## Distribution permission

Austria, Germany, Switzerland

<sup>1</sup> Important note on update status: The displayed date refers exclusively to the calculation of the NAV.

<sup>2</sup> The Mountain-View Data Fund Rating calculates a computative ranking for funds using yield, volatility and trend data. For more information visit MVD Funds Rating

<sup>3</sup> Displays the Ethical-Dynamical Ratio calculated according to standard criteria. The maximum value is 100. For more information visit EDA





# CM-AM GLOBAL INNOVATION S / FR0013298346 / A2P687 / Crédit Mutuel AM

# **Assessment Structure**

20



# Largest positions



#### Countries





100