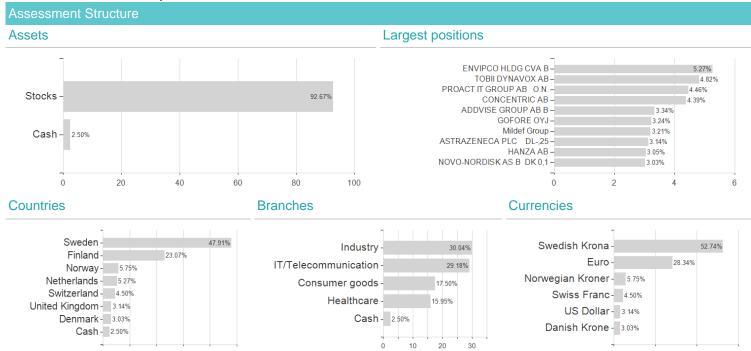

## Fondita Nordic Micro Cap I / FI4000411186 / A2PV75 / Fondita Fd. M. Co.



## Distribution permission

Germany

Maximum loss

-1.37%

-4.89%

-4.26%

-22.18%

-29.81%

-47.38%

0.00%

<sup>1</sup> Important note on update status: The displayed date refers exclusively to the calculation of the NAV.
2 The Mountain-View Data Fund Rating calculates a computative ranking for funds using yield, volatility and trend data. For more information visit MVD Funds Rating

<sup>3</sup> Displays the Ethical-Dynamical Ratio calculated according to standard criteria. The maximum value is 100. For more information visit EDA



0

30

40

20

40

## Fondita Nordic Micro Cap I / FI4000411186 / A2PV75 / Fondita Fd. M. Co.