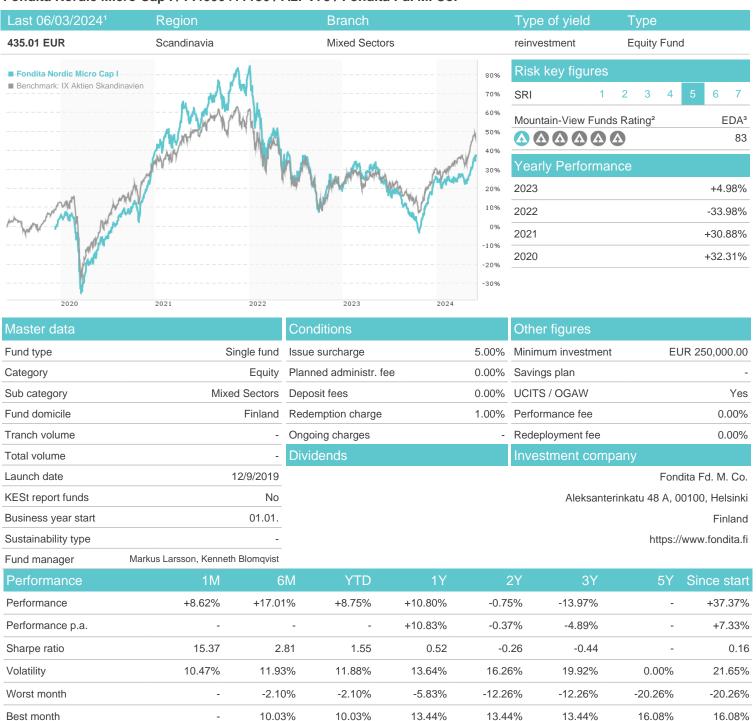

## Fondita Nordic Micro Cap I / FI4000411186 / A2PV75 / Fondita Fd. M. Co.

## Distribution permission

Germany

Maximum loss

-1.37%

-4.89%

-4.26%

-22.18%

-29.81%

-47.38%

0.00%

<sup>1</sup> Important note on update status: The displayed date refers exclusively to the calculation of the NAV.
2 The Mountain-View Data Fund Rating calculates a computative ranking for funds using yield, volatility and trend data. For more information visit MVD Funds Rating

<sup>3</sup> Displays the Ethical-Dynamical Ratio calculated according to standard criteria. The maximum value is 100. For more information visit EDA

0

30

40

20

40