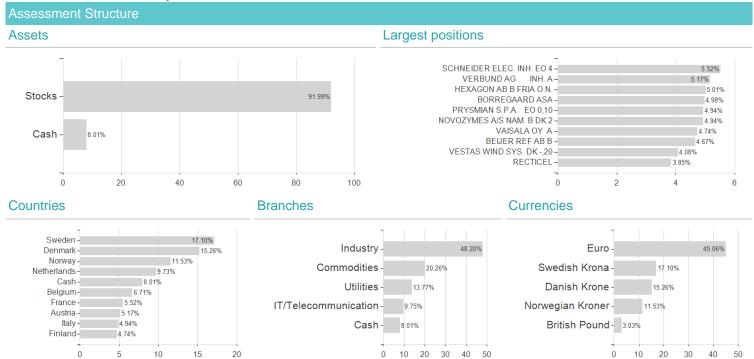

## Fondita Sustainable Europe I / FI4000411194 / A2PV78 / Fondita Fd. M. Co.



## Distribution permission

Austria, Germany

<sup>1</sup> Important note on update status: The displayed date refers exclusively to the calculation of the NAV.
2 The Mountain-View Data Fund Rating calculates a computative ranking for funds using yield, volatility and trend data. For more information visit MVD Funds Rating

<sup>3</sup> Displays the Ethical-Dynamical Ratio calculated according to standard criteria. The maximum value is 100. For more information visit EDA





## Fondita Sustainable Europe I / Fl4000411194 / A2PV78 / Fondita Fd. M. Co.