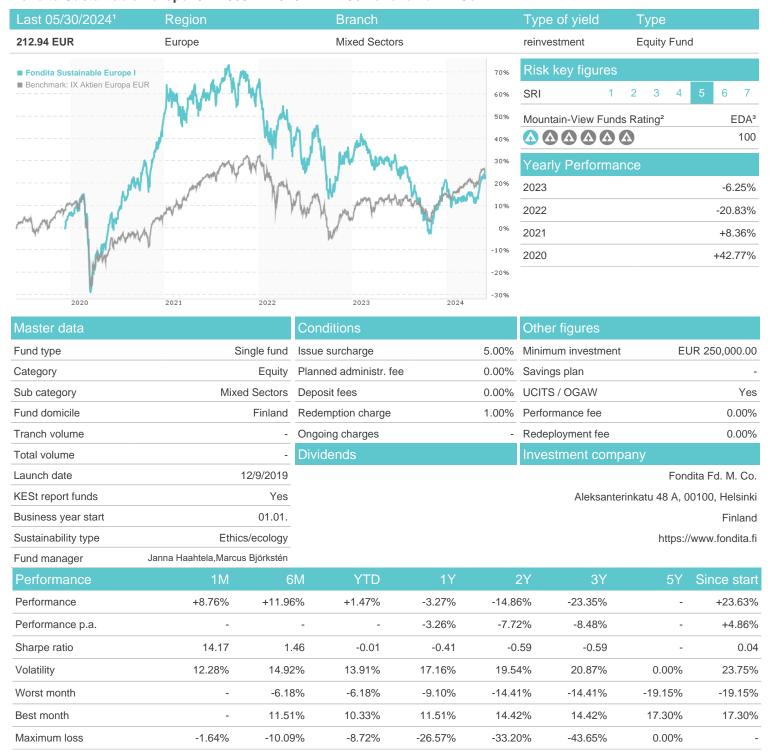

## Fondita Sustainable Europe I / FI4000411194 / A2PV78 / Fondita Fd. M. Co.

## Distribution permission

Austria, Germany

<sup>1</sup> Important note on update status: The displayed date refers exclusively to the calculation of the NAV.
2 The Mountain-View Data Fund Rating calculates a computative ranking for funds using yield, volatility and trend data. For more information visit MVD Funds Rating

<sup>3</sup> Displays the Ethical-Dynamical Ratio calculated according to standard criteria. The maximum value is 100. For more information visit EDA

## Fondita Sustainable Europe I / Fl4000411194 / A2PV78 / Fondita Fd. M. Co.