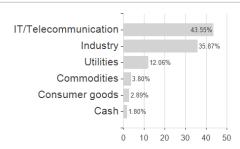

20.84%   | 20.84%      |
| Maximum loss     | -1.07%  | -8.48%  | -8.48%  | -24.02% | -24.02% | -32.40% | -33.91%  | -           |

Launch date

KESt report funds

Business year start

Sustainability type

Fund manager

Austria, Germany, Switzerland

<sup>1</sup> Important note on update status: The displayed date refers exclusively to the calculation of the NAV.
2 The Mountain-View Data Fund Rating calculates a computative ranking for funds using yield, volatility and trend data. For more information visit MVD Funds Rating





## RobecoSAM Smart Energy Equities I CHF / LU2145462649 / A2QD2T / Robeco Inst. AM

3 Displays the Ethical-Dynamical Ratio calculated according to standard criteria. The maximum value is 100. For more information visit EDA









Countries Branches Currencies