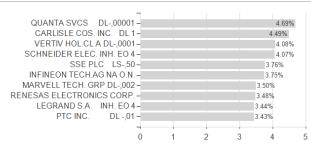

%  | 12.28%  | 15.55%  | 15.55%  | 20.84%   | 20.84%      |
| Maximum loss     | -1.07%  | -8.48%  | -8.48%  | -24.02% | -24.02% | -32.40% | -33.91%  | -           |

Launch date

KESt report funds

Business year start

Sustainability type

Fund manager

Austria, Germany, Switzerland

<sup>1</sup> Important note on update status: The displayed date refers exclusively to the calculation of the NAV.
2 The Mountain-View Data Fund Rating calculates a computative ranking for funds using yield, volatility and trend data. For more information visit MVD Funds Rating





## RobecoSAM Smart Energy Equities I CHF / LU2145462649 / A2QD2T / Robeco Inst. AM

3 Displays the Ethical-Dynamical Ratio calculated according to standard criteria. The maximum value is 100. For more information visit EDA









Countries Branches Currencies