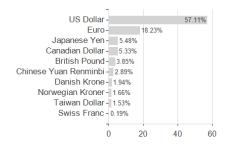

.84%   | 20.84%      |
| Maximum loss     | -1.07%  | -8.48%  | -8.48%  | -24.02% | -24.02% | -32.40% | -33.91%  | -           |

Launch date

KESt report funds

Business year start

Sustainability type

Fund manager

Austria, Germany, Switzerland

<sup>1</sup> Important note on update status: The displayed date refers exclusively to the calculation of the NAV.
2 The Mountain-View Data Fund Rating calculates a computative ranking for funds using yield, volatility and trend data. For more information visit MVD Funds Rating





## RobecoSAM Smart Energy Equities I CHF / LU2145462649 / A2QD2T / Robeco Inst. AM

3 Displays the Ethical-Dynamical Ratio calculated according to standard criteria. The maximum value is 100. For more information visit EDA









Countries Branches Currencies