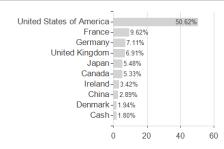

| 20.84%   | 20.84%      |
| Maximum loss     | -1.07%  | -8.48%  | -8.48%  | -24.02% | -24.02% | -32.40% | -33.91%  | -           |

Launch date

KESt report funds

Business year start

Sustainability type

Fund manager

Austria, Germany, Switzerland

<sup>1</sup> Important note on update status: The displayed date refers exclusively to the calculation of the NAV.
2 The Mountain-View Data Fund Rating calculates a computative ranking for funds using yield, volatility and trend data. For more information visit MVD Funds Rating





## RobecoSAM Smart Energy Equities I CHF / LU2145462649 / A2QD2T / Robeco Inst. AM

3 Displays the Ethical-Dynamical Ratio calculated according to standard criteria. The maximum value is 100. For more information visit EDA









Countries Branches Currencies