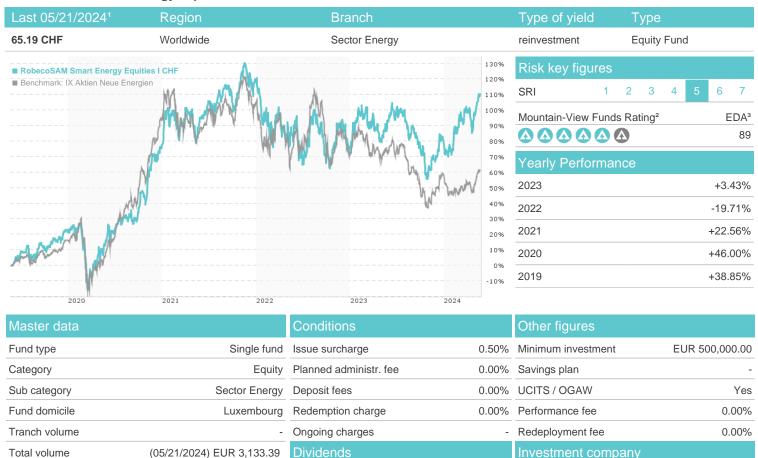

https://www.robeco.com

| Performance      | 1M      | 6M      | YTD     | 1Y      | 2Y      | 3Y      | 5Y       | Since start |
|------------------|---------|---------|---------|---------|---------|---------|----------|-------------|
| Performance      | +12.79% | +24.91% | +16.24% | +9.91%  | +13.97% | +11.45% | +106.04% | +113.88%    |
| Performance p.a. | -       | -       | -       | +9.91%  | +6.77%  | +3.68%  | +15.54%  | +5.43%      |
| Sharpe ratio     | 30.04   | 2.84    | 2.32    | 0.33    | 0.13    | -0.01   | 0.48     | 0.08        |
| Volatility       | 11.68%  | 18.61%  | 19.05%  | 18.76%  | 22.02%  | 21.79%  | 24.20%   | 20.15%      |
| Worst month      | -       | -5.21%  | -5.21%  | -12.43% | -12.68% | -12.68% | -12.97%  | -12.97%     |
| Best month       | -       | 12.28%  | 12.28%  | 12.28%  | 15.55%  | 15.55%  | 20.84%   | 20.84%      |
| Maximum loss     | -1.07%  | -8.48%  | -8.48%  | -24.02% | -24.02% | -32.40% | -33.91%  | -           |