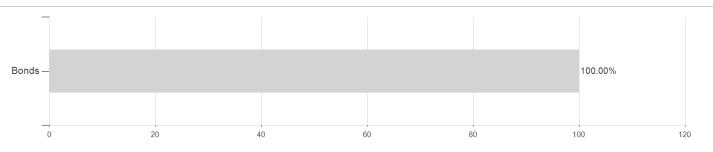

/ VP Fund Sol. (LU)



### Distribution permission

Austria, Germany

Worst month

Best month

Maximum loss

-1.23%

-1.12%

3.01%

-1.44%

-1.12%

2.64%

-1.44%

-2.12%

3.01%

-4.17%

-4.51%

4.24%

-11.15%

-4.51%

4.24%

-16.47%

-4.51%

4.24%

0.00%

-4.51%

4.24%

<sup>1</sup> Important note on update status: The displayed date refers exclusively to the calculation of the NAV.

<sup>2</sup> The Mountain-View Data Fund Rating calculates a computative ranking for funds using yield, volatility and trend data. For more information visit MVD Funds Rating

<sup>3</sup> Displays the Ethical-Dynamical Ratio calculated according to standard criteria. The maximum value is 100. For more information visit EDA





# Do - Global Bonds A / LU1980857400 / A2PG07 / VP Fund Sol. (LU)

## **Assets**



## Countries