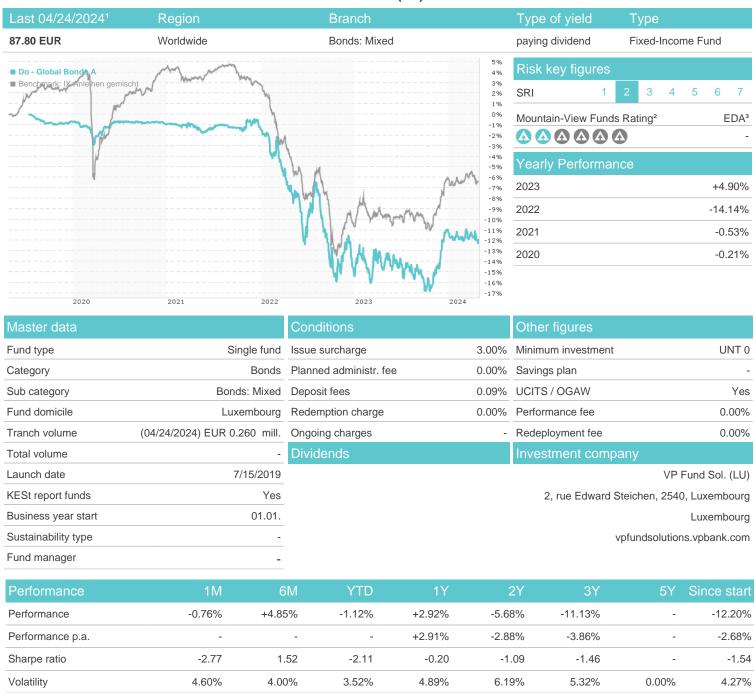

# Do - Global Bonds A / LU1980857400 / A2PG07 / VP Fund Sol. (LU)

### Distribution permission

Austria, Germany

Worst month

Best month

Maximum loss

-1.23%

-1.12%

3.01%

-1.44%

-1.12%

2.64%

-1.44%

-2.12%

3.01%

-4.17%

-4.51%

4.24%

-11.15%

-4.51%

4.24%

-16.47%

-4.51%

4.24%

0.00%

-4.51%

4.24%

<sup>1</sup> Important note on update status: The displayed date refers exclusively to the calculation of the NAV.

<sup>2</sup> The Mountain-View Data Fund Rating calculates a computative ranking for funds using yield, volatility and trend data. For more information visit MVD Funds Rating

<sup>3</sup> Displays the Ethical-Dynamical Ratio calculated according to standard criteria. The maximum value is 100. For more information visit EDA