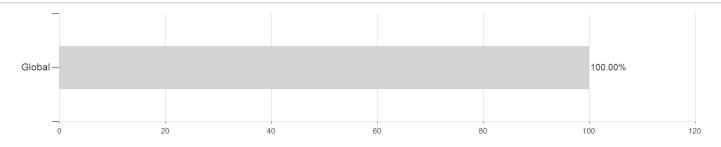

LU)



### Distribution permission

Austria, Germany

Worst month

Best month

Maximum loss

-1.23%

-1.12%

3.01%

-1.44%

-1.12%

2.64%

-1.44%

-2.12%

3.01%

-4.17%

-4.51%

4.24%

-11.15%

-4.51%

4.24%

-16.47%

-4.51%

4.24%

0.00%

-4.51%

4.24%

<sup>1</sup> Important note on update status: The displayed date refers exclusively to the calculation of the NAV.

<sup>2</sup> The Mountain-View Data Fund Rating calculates a computative ranking for funds using yield, volatility and trend data. For more information visit MVD Funds Rating

<sup>3</sup> Displays the Ethical-Dynamical Ratio calculated according to standard criteria. The maximum value is 100. For more information visit EDA





# Do - Global Bonds A / LU1980857400 / A2PG07 / VP Fund Sol. (LU)

## **Assets**



## Countries