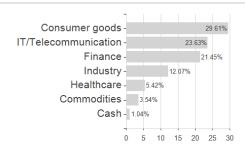

M Emerging Markets Small Cap C (perf) (acc) - USD / LU0318933214 / A0M0KD / JPMorgan AM (EU)



#### Distribution permission

Austria, Germany, Switzerland, Luxembourg

<sup>1</sup> Important note on update status: The displayed date refers exclusively to the calculation of the NAV.
2 The Mountain-View Data Fund Rating calculates a computative ranking for funds using yield, volatility and trend data. For more information visit MVD Funds Rating

<sup>3</sup> Displays the Ethical-Dynamical Ratio calculated according to standard criteria. The maximum value is 100. For more information visit EDA





# JPM Emerging Markets Small Cap C (perf) (acc) - USD / LU0318933214 / A0M0KD / JPMorgan AM (EU)

#### **Assessment Structure**



### Largest positions





Countries Currencies **Branches**