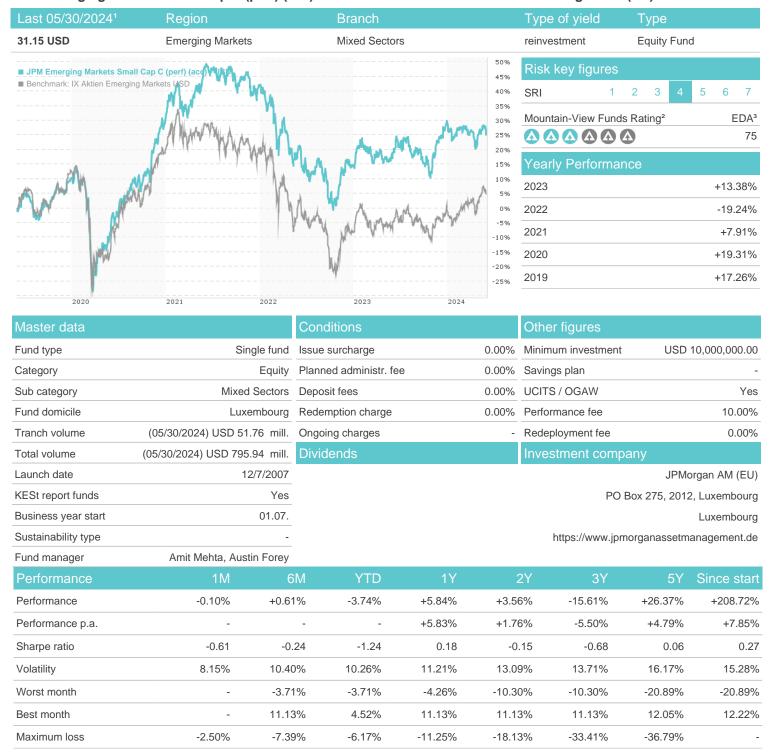

## JPM Emerging Markets Small Cap C (perf) (acc) - USD / LU0318933214 / A0M0KD / JPMorgan AM (EU)

# JPM Emerging Markets Small Cap C (perf) (acc) - USD / LU0318933214 / A0M0KD / JPMorgan AM (EU)