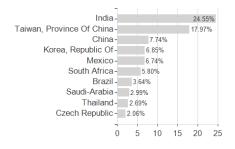

JPM Emerging Markets Small Cap C (perf) (acc) - USD / LU0318933214 / A0M0KD / JPMorgan AM (EU)



#### Distribution permission

Austria, Germany, Switzerland, Luxembourg

<sup>1</sup> Important note on update status: The displayed date refers exclusively to the calculation of the NAV.
2 The Mountain-View Data Fund Rating calculates a computative ranking for funds using yield, volatility and trend data. For more information visit MVD Funds Rating

<sup>3</sup> Displays the Ethical-Dynamical Ratio calculated according to standard criteria. The maximum value is 100. For more information visit EDA





# JPM Emerging Markets Small Cap C (perf) (acc) - USD / LU0318933214 / A0M0KD / JPMorgan AM (EU)

#### **Assessment Structure**



### Largest positions





Countries Currencies **Branches**