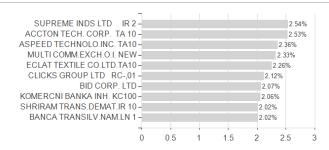

## JPM Emerging Markets Small Cap C (perf) (acc) - USD / LU0318933214 / A0M0KD / JPMorgan AM (EU)



#### Distribution permission

Austria, Germany, Switzerland, Luxembourg

<sup>1</sup> Important note on update status: The displayed date refers exclusively to the calculation of the NAV.
2 The Mountain-View Data Fund Rating calculates a computative ranking for funds using yield, volatility and trend data. For more information visit MVD Funds Rating

<sup>3</sup> Displays the Ethical-Dynamical Ratio calculated according to standard criteria. The maximum value is 100. For more information visit EDA





# JPM Emerging Markets Small Cap C (perf) (acc) - USD / LU0318933214 / A0M0KD / JPMorgan AM (EU)

#### **Assessment Structure**



### Largest positions





Countries Currencies **Branches**