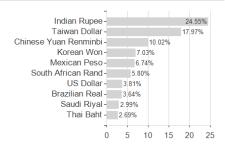

Emerging Markets Small Cap C (perf) (acc) - USD / LU0318933214 / A0M0KD / JPMorgan AM (EU)



#### Distribution permission

Austria, Germany, Switzerland, Luxembourg

<sup>1</sup> Important note on update status: The displayed date refers exclusively to the calculation of the NAV.
2 The Mountain-View Data Fund Rating calculates a computative ranking for funds using yield, volatility and trend data. For more information visit MVD Funds Rating

<sup>3</sup> Displays the Ethical-Dynamical Ratio calculated according to standard criteria. The maximum value is 100. For more information visit EDA





# JPM Emerging Markets Small Cap C (perf) (acc) - USD / LU0318933214 / A0M0KD / JPMorgan AM (EU)

#### **Assessment Structure**



### Largest positions





Countries Currencies **Branches**