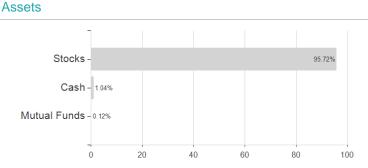

## JPM Emerging Markets Small Cap C (perf) (acc) - USD / LU0318933214 / A0M0KD / JPMorgan AM (EU)



#### Distribution permission

Austria, Germany, Switzerland, Luxembourg

<sup>1</sup> Important note on update status: The displayed date refers exclusively to the calculation of the NAV.
2 The Mountain-View Data Fund Rating calculates a computative ranking for funds using yield, volatility and trend data. For more information visit MVD Funds Rating

<sup>3</sup> Displays the Ethical-Dynamical Ratio calculated according to standard criteria. The maximum value is 100. For more information visit EDA





# JPM Emerging Markets Small Cap C (perf) (acc) - USD / LU0318933214 / A0M0KD / JPMorgan AM (EU)

#### **Assessment Structure**



### Largest positions





Countries Currencies **Branches**