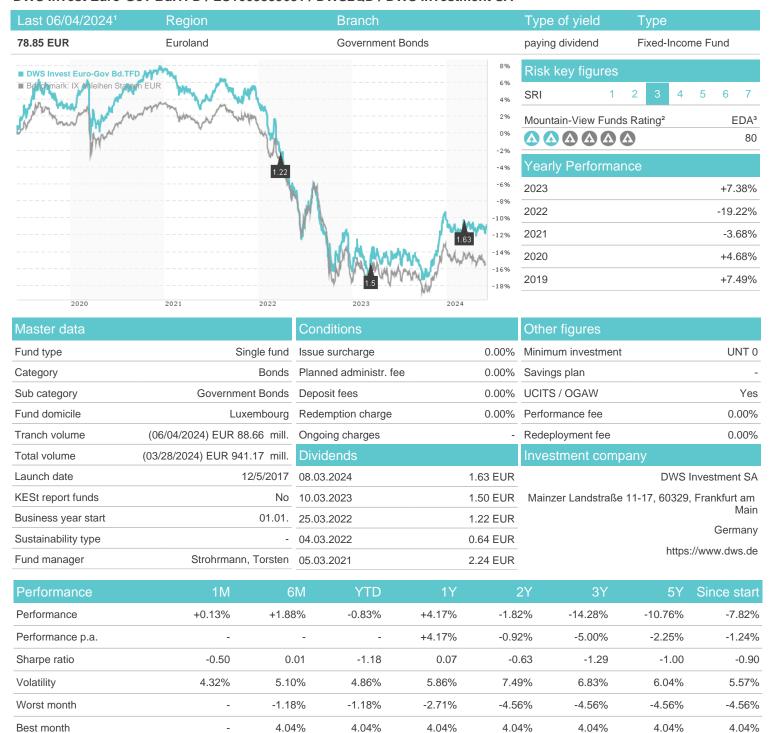

### DWS Invest Euro-Gov Bd.TFD / LU1663883681 / DWS2QD / DWS Investment SA

### Distribution permission

Maximum loss

Austria, Germany, Switzerland

-1.15%

-3.11%

-2.09%

-4.27%

-12.07%

-22.23%

<sup>1</sup> Important note on update status: The displayed date refers exclusively to the calculation of the NAV.
2 The Mountain-View Data Fund Rating calculates a computative ranking for funds using yield, volatility and trend data. For more information visit MVD Funds Rating