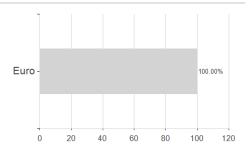

d.TFD / LU1663883681 / DWS2QD / DWS Investment SA



### Distribution permission

Maximum loss

Austria, Germany, Switzerland

-1.15%

-3.11%

-2.09%

-4.27%

-12.07%

-22.23%

<sup>1</sup> Important note on update status: The displayed date refers exclusively to the calculation of the NAV.
2 The Mountain-View Data Fund Rating calculates a computative ranking for funds using yield, volatility and trend data. For more information visit MVD Funds Rating

<sup>3</sup> Displays the Ethical-Dynamical Ratio calculated according to standard criteria. The maximum value is 100. For more information visit EDA



### DWS Invest Euro-Gov Bd.TFD / LU1663883681 / DWS2QD / DWS Investment SA

#### Assessment Structure

# Assets



### Largest positions



### Countries



## Rating Issuer Currencies