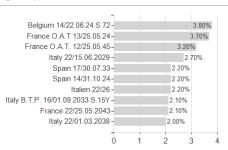

-23.29%

### DWS Invest Euro-Gov Bd.TFD / LU1663883681 / DWS2QD / DWS Investment SA



### Distribution permission

Maximum loss

Austria, Germany, Switzerland

-1.15%

-3.11%

-2.09%

-4.27%

-12.07%

-22.23%

<sup>1</sup> Important note on update status: The displayed date refers exclusively to the calculation of the NAV.
2 The Mountain-View Data Fund Rating calculates a computative ranking for funds using yield, volatility and trend data. For more information visit MVD Funds Rating

<sup>3</sup> Displays the Ethical-Dynamical Ratio calculated according to standard criteria. The maximum value is 100. For more information visit EDA



### DWS Invest Euro-Gov Bd.TFD / LU1663883681 / DWS2QD / DWS Investment SA

#### Assessment Structure

# Assets



### Largest positions



### Countries



## Rating Issuer Currencies