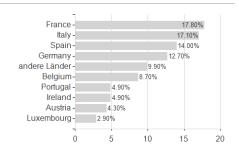

-23.29%

### DWS Invest Euro-Gov Bd.TFD / LU1663883681 / DWS2QD / DWS Investment SA



### Distribution permission

Maximum loss

Austria, Germany, Switzerland

-1.15%

-3.11%

-2.09%

-4.27%

-12.07%

-22.23%

<sup>1</sup> Important note on update status: The displayed date refers exclusively to the calculation of the NAV.
2 The Mountain-View Data Fund Rating calculates a computative ranking for funds using yield, volatility and trend data. For more information visit MVD Funds Rating

<sup>3</sup> Displays the Ethical-Dynamical Ratio calculated according to standard criteria. The maximum value is 100. For more information visit EDA



### DWS Invest Euro-Gov Bd.TFD / LU1663883681 / DWS2QD / DWS Investment SA

#### Assessment Structure

# Assets



### Largest positions



### Countries



## Rating Issuer Currencies