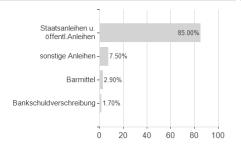

Bd.TFD / LU1663883681 / DWS2QD / DWS Investment SA



### Distribution permission

Maximum loss

Austria, Germany, Switzerland

-1.15%

-3.11%

-2.09%

-4.27%

-12.07%

-22.23%

<sup>1</sup> Important note on update status: The displayed date refers exclusively to the calculation of the NAV.
2 The Mountain-View Data Fund Rating calculates a computative ranking for funds using yield, volatility and trend data. For more information visit MVD Funds Rating

<sup>3</sup> Displays the Ethical-Dynamical Ratio calculated according to standard criteria. The maximum value is 100. For more information visit EDA



### DWS Invest Euro-Gov Bd.TFD / LU1663883681 / DWS2QD / DWS Investment SA

#### Assessment Structure

# Assets



### Largest positions



### Countries



## Rating Issuer Currencies