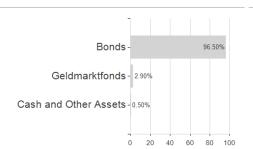

-23.29%

### DWS Invest Euro-Gov Bd.TFD / LU1663883681 / DWS2QD / DWS Investment SA



### Distribution permission

Maximum loss

Austria, Germany, Switzerland

-1.15%

-3.11%

-2.09%

-4.27%

-12.07%

-22.23%

<sup>1</sup> Important note on update status: The displayed date refers exclusively to the calculation of the NAV.
2 The Mountain-View Data Fund Rating calculates a computative ranking for funds using yield, volatility and trend data. For more information visit MVD Funds Rating

<sup>3</sup> Displays the Ethical-Dynamical Ratio calculated according to standard criteria. The maximum value is 100. For more information visit EDA



### DWS Invest Euro-Gov Bd.TFD / LU1663883681 / DWS2QD / DWS Investment SA

#### Assessment Structure

# Assets



### Largest positions



### Countries



## Rating Issuer Currencies