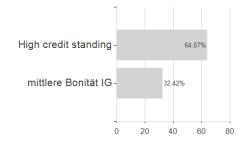

ov Bd.TFD / LU1663883681 / DWS2QD / DWS Investment SA



### Distribution permission

Maximum loss

Austria, Germany, Switzerland

-1.15%

-3.11%

-2.09%

-4.27%

-12.07%

-22.23%

<sup>1</sup> Important note on update status: The displayed date refers exclusively to the calculation of the NAV.
2 The Mountain-View Data Fund Rating calculates a computative ranking for funds using yield, volatility and trend data. For more information visit MVD Funds Rating

<sup>3</sup> Displays the Ethical-Dynamical Ratio calculated according to standard criteria. The maximum value is 100. For more information visit EDA



### DWS Invest Euro-Gov Bd.TFD / LU1663883681 / DWS2QD / DWS Investment SA

#### Assessment Structure

# Assets



### Largest positions



### Countries



## Rating Issuer Currencies