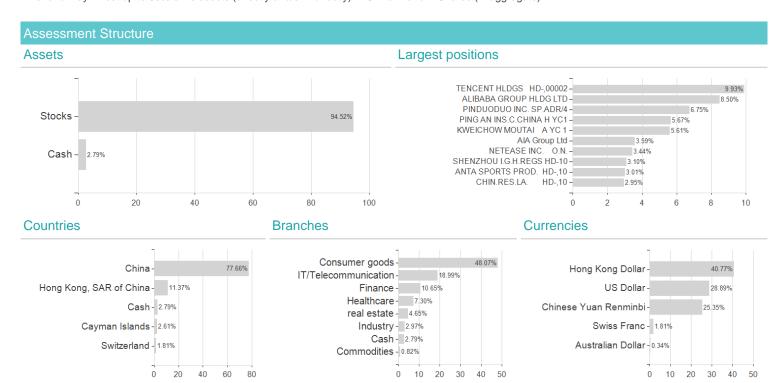

## Investment goal

The fund aims to achieve capital growth over the long term. The fund invests at least 70% of its assets, in equities of companies that are headquartered or do most of their business in China or Hong Kong. These companies are involved in the development, manufacture or sales of goods or services to consumers in China. Some of these investments may be from emerging markets. The fund may also invest in money market instruments on an ancillary basis. The fund invests at least 50% of its assets in securities of companies with favourable environmental, social and governance (ESG) characteristics. The fund may invest up to 60% of its assets (directly and/or indirectly) in China A and B Shares (in aggregate).