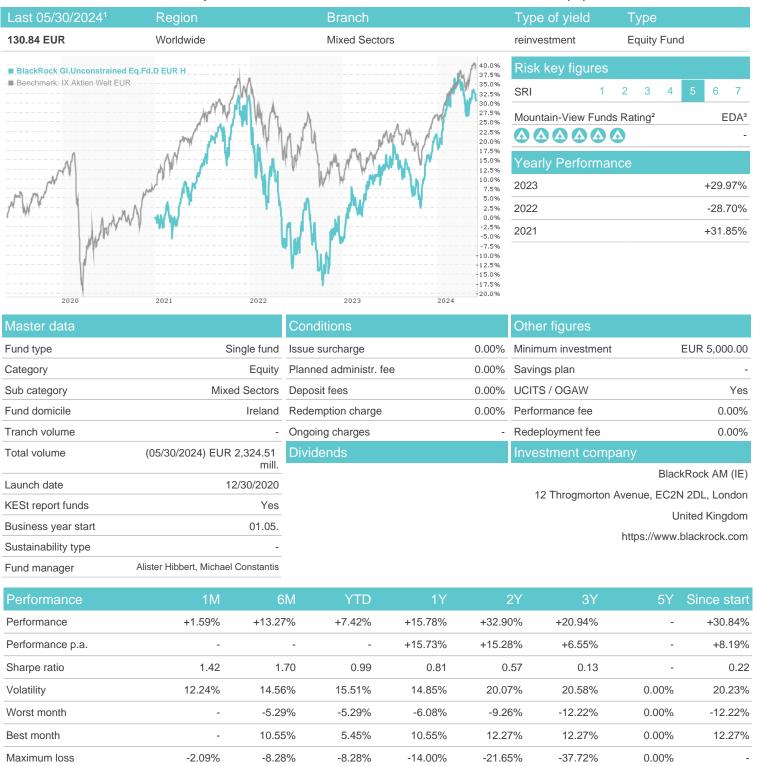

## BlackRock GI.Unconstrained Eq.Fd.D EUR H / IE00BNG8NB00 / A2QL2X / BlackRock AM (IE)

Austria, Germany, Switzerland

<sup>1</sup> Important note on update status: The displayed date refers exclusively to the calculation of the NAV.
2 The Mountain-View Data Fund Rating calculates a computative ranking for funds using yield, volatility and trend data. For more information visit MVD Funds Rating

## BlackRock Gl.Unconstrained Eq.Fd.D EUR H / IE00BNG8NB00 / A2QL2X / BlackRock AM (IE)

3 Displays the Ethical-Dynamical Ratio calculated according to standard criteria. The maximum value is 100. For more information visit EDA