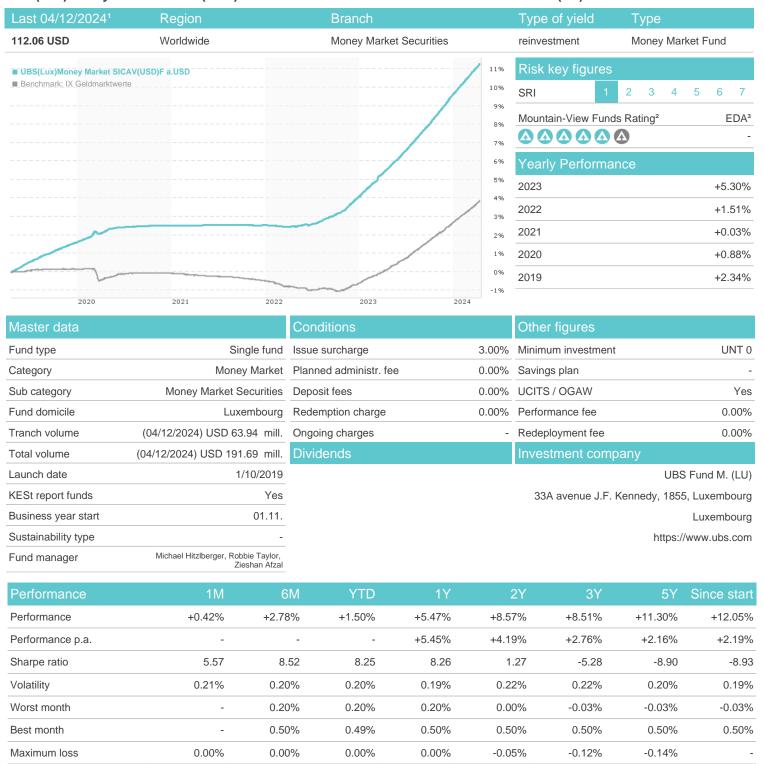

## UBS(Lux)Money Market SICAV(USD)F a.USD / LU0957231367 / A1W3SU / UBS Fund M. (LU)

## Distribution permission

Austria, Germany, Switzerland

<sup>1</sup> Important note on update status: The displayed date refers exclusively to the calculation of the NAV.

The Mountain-View Data Fund Rating calculates a computative ranking for funds using yield, volatility and trend data. For more information visit MVD Funds Rating

<sup>3</sup> Displays the Ethical-Dynamical Ratio calculated according to standard criteria. The maximum value is 100. For more information visit EDA