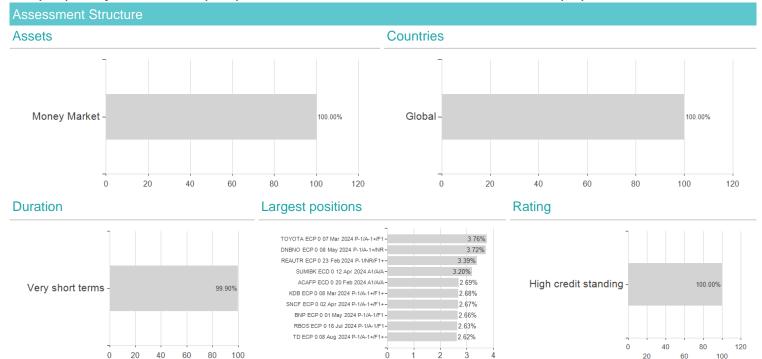

## UBS(Lux)Money Market SICAV(USD)F a.USD / LU0957231367 / A1W3SU / UBS Fund M. (LU)