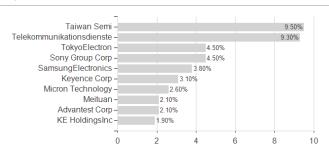

## Wellington Asia Technology Fd.N USD / LU1751346971 / A2JD4D / Wellington (LU)



## Distribution permission

Austria, Germany, Switzerland, Luxembourg

<sup>1</sup> Important note on update status: The displayed date refers exclusively to the calculation of the NAV.
2 The Mountain-View Data Fund Rating calculates a computative ranking for funds using yield, volatility and trend data. For more information visit MVD Funds Rating

<sup>3</sup> Displays the Ethical-Dynamical Ratio calculated according to standard criteria. The maximum value is 100. For more information visit EDA





# Wellington Asia Technology Fd.N USD / LU1751346971 / A2JD4D / Wellington (LU)

### Assessment Structure

#### A33033IIICIII Ottuctuit



## Largest positions



## Countries Branches