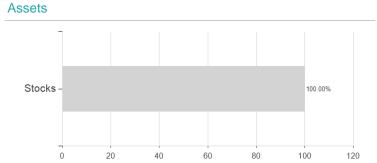

## Wellington Asia Technology Fd.N USD / LU1751346971 / A2JD4D / Wellington (LU)



## Distribution permission

Austria, Germany, Switzerland, Luxembourg

<sup>1</sup> Important note on update status: The displayed date refers exclusively to the calculation of the NAV.
2 The Mountain-View Data Fund Rating calculates a computative ranking for funds using yield, volatility and trend data. For more information visit MVD Funds Rating

<sup>3</sup> Displays the Ethical-Dynamical Ratio calculated according to standard criteria. The maximum value is 100. For more information visit EDA





# Wellington Asia Technology Fd.N USD / LU1751346971 / A2JD4D / Wellington (LU)

### Assessment Structure

#### A33033IIICIII Ottuctuit



## Largest positions



## Countries Branches