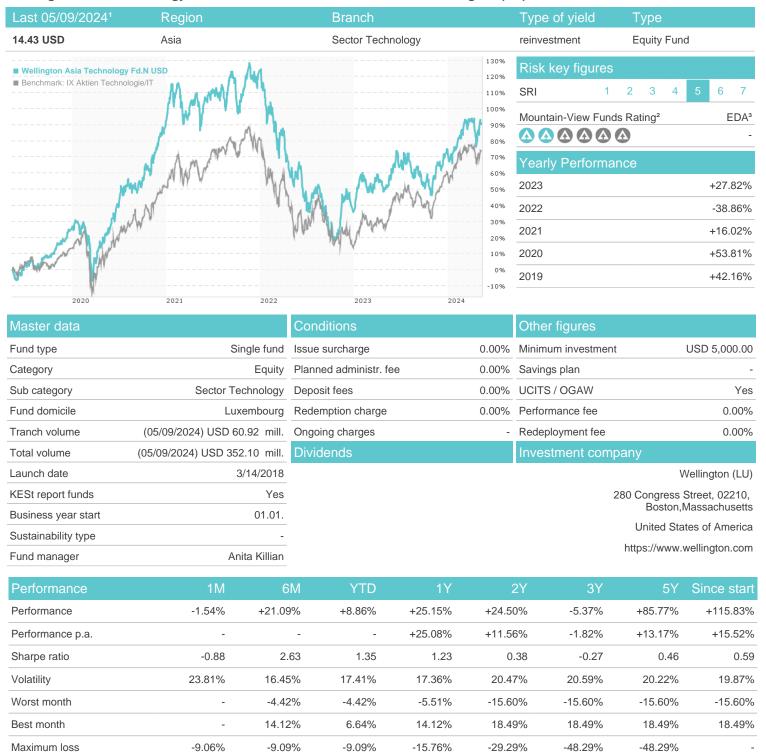

## Wellington Asia Technology Fd.N USD / LU1751346971 / A2JD4D / Wellington (LU)

## Distribution permission

Austria, Germany, Switzerland, Luxembourg

<sup>1</sup> Important note on update status: The displayed date refers exclusively to the calculation of the NAV.
2 The Mountain-View Data Fund Rating calculates a computative ranking for funds using yield, volatility and trend data. For more information visit MVD Funds Rating

<sup>3</sup> Displays the Ethical-Dynamical Ratio calculated according to standard criteria. The maximum value is 100. For more information visit EDA