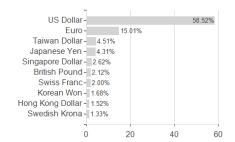

# JPM Global Dividend I (div) - USD / LU2093775513 / A2PW1B / JPMorgan AM (EU)



## Distribution permission

Austria, Germany, Switzerland, Luxembourg

<sup>1</sup> Important note on update status: The displayed date refers exclusively to the calculation of the NAV.
2 The Mountain-View Data Fund Rating calculates a computative ranking for funds using yield, volatility and trend data. For more information visit MVD Funds Rating

<sup>3</sup> Displays the Ethical-Dynamical Ratio calculated according to standard criteria. The maximum value is 100. For more information visit EDA





## JPM Global Dividend I (div) - USD / LU2093775513 / A2PW1B / JPMorgan AM (EU)

#### Assessment Structure



**Assets** 

## Largest positions





Countries Branches Currencies