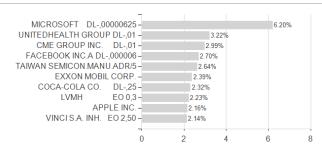

# JPM Global Dividend I (div) - USD / LU2093775513 / A2PW1B / JPMorgan AM (EU)



## Distribution permission

Austria, Germany, Switzerland, Luxembourg

<sup>1</sup> Important note on update status: The displayed date refers exclusively to the calculation of the NAV.
2 The Mountain-View Data Fund Rating calculates a computative ranking for funds using yield, volatility and trend data. For more information visit MVD Funds Rating

<sup>3</sup> Displays the Ethical-Dynamical Ratio calculated according to standard criteria. The maximum value is 100. For more information visit EDA





## JPM Global Dividend I (div) - USD / LU2093775513 / A2PW1B / JPMorgan AM (EU)

#### Assessment Structure



**Assets** 

## Largest positions





Countries Branches Currencies