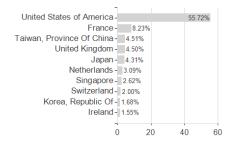

# JPM Global Dividend I (div) - USD / LU2093775513 / A2PW1B / JPMorgan AM (EU)



## Distribution permission

Austria, Germany, Switzerland, Luxembourg

<sup>1</sup> Important note on update status: The displayed date refers exclusively to the calculation of the NAV.
2 The Mountain-View Data Fund Rating calculates a computative ranking for funds using yield, volatility and trend data. For more information visit MVD Funds Rating

<sup>3</sup> Displays the Ethical-Dynamical Ratio calculated according to standard criteria. The maximum value is 100. For more information visit EDA





## JPM Global Dividend I (div) - USD / LU2093775513 / A2PW1B / JPMorgan AM (EU)

#### Assessment Structure



**Assets** 

## Largest positions





Countries Branches Currencies