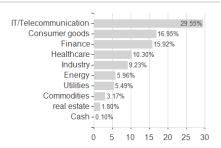

# JPM Global Dividend I (div) - USD / LU2093775513 / A2PW1B / JPMorgan AM (EU)



## Distribution permission

Austria, Germany, Switzerland, Luxembourg

<sup>1</sup> Important note on update status: The displayed date refers exclusively to the calculation of the NAV.
2 The Mountain-View Data Fund Rating calculates a computative ranking for funds using yield, volatility and trend data. For more information visit MVD Funds Rating

<sup>3</sup> Displays the Ethical-Dynamical Ratio calculated according to standard criteria. The maximum value is 100. For more information visit EDA





## JPM Global Dividend I (div) - USD / LU2093775513 / A2PW1B / JPMorgan AM (EU)

#### Assessment Structure



**Assets** 

## Largest positions





Countries Branches Currencies