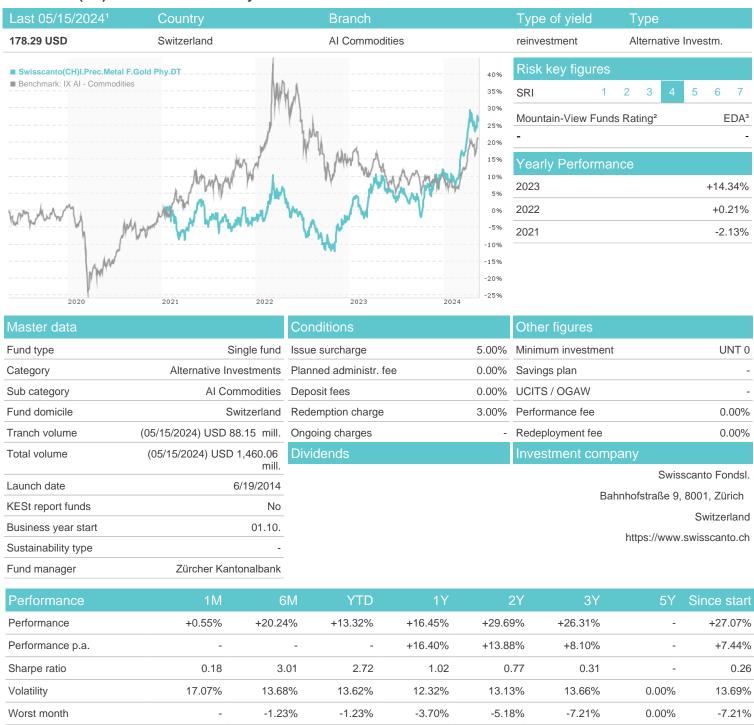

## Swisscanto(CH)I.Prec.Metal F.Gold Phy.DT / CH0245426314 / A2AGHB / Swisscanto Fondsl.

Switzerland

Best month

Maximum loss

-4.25%

8.09%

-4.70%

8.09%

-4.70%

8.09%

-10.01%

8.47%

-12.84%

8.47%

-20.23%

0.00%

0.00%

8.47%

<sup>1</sup> Important note on update status: The displayed date refers exclusively to the calculation of the NAV.
2 The Mountain-View Data Fund Rating calculates a computative ranking for funds using yield, volatility and trend data. For more information visit MVD Funds Rating

# Swisscanto (CH)I.Prec.Metal F.Gold Phy.DT / CH0245426314 / A2AGHB / Swisscanto Fondsl. 3 Displays the Ethical-Dynamical Ratio calculated according to standard criteria. The maximum value is 100. For more information visit EDA