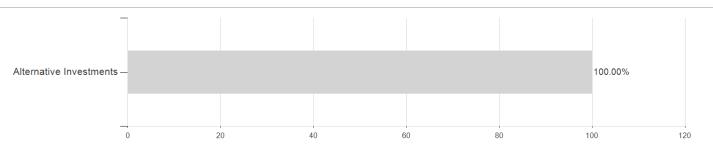

## Swisscanto(CH)I.Prec.Metal F.Gold Phy.DT / CH0245426314 / A2AGHB / Swisscanto Fondsl.



Switzerland

Best month

Maximum loss

-4.25%

8.09%

-4.70%

8.09%

-4.70%

8.09%

-10.01%

8.47%

-12.84%

8.47%

-20.23%

0.00%

0.00%

8.47%

<sup>1</sup> Important note on update status: The displayed date refers exclusively to the calculation of the NAV.
2 The Mountain-View Data Fund Rating calculates a computative ranking for funds using yield, volatility and trend data. For more information visit MVD Funds Rating





# Swisscanto (CH)I.Prec.Metal F.Gold Phy.DT / CH0245426314 / A2AGHB / Swisscanto Fondsl. 3 Displays the Ethical-Dynamical Ratio calculated according to standard criteria. The maximum value is 100. For more information visit EDA



### **Assets**



### Countries