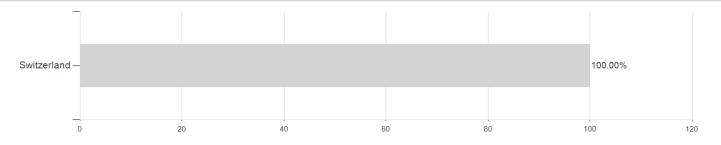

## Swisscanto(CH)I.Prec.Metal F.Gold Phy.DT / CH0245426314 / A2AGHB / Swisscanto Fondsl.



Switzerland

Best month

Maximum loss

-4.25%

8.09%

-4.70%

8.09%

-4.70%

8.09%

-10.01%

8.47%

-12.84%

8.47%

-20.23%

0.00%

0.00%

8.47%

<sup>1</sup> Important note on update status: The displayed date refers exclusively to the calculation of the NAV.
2 The Mountain-View Data Fund Rating calculates a computative ranking for funds using yield, volatility and trend data. For more information visit MVD Funds Rating





# Swisscanto (CH)I.Prec.Metal F.Gold Phy.DT / CH0245426314 / A2AGHB / Swisscanto Fondsl. 3 Displays the Ethical-Dynamical Ratio calculated according to standard criteria. The maximum value is 100. For more information visit EDA



### **Assets**



### Countries