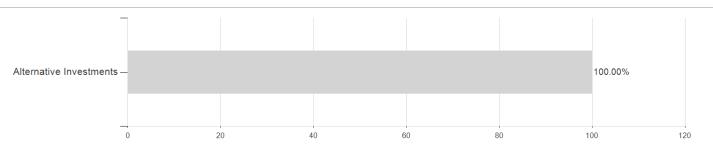

## Swisscanto(CH)I.Prec.Metal F.Gold Phy.NT / CH0568725631 / A2QFEU / Swisscanto Fondsl.



Switzerland

Maximum loss

-4.24%

-4.69%

-4.69%

-9.93%

-12.75%

-20.10%

0.00%

<sup>1</sup> Important note on update status: The displayed date refers exclusively to the calculation of the NAV.
2 The Mountain-View Data Fund Rating calculates a computative ranking for funds using yield, volatility and trend data. For more information visit MVD Funds Rating





# Swisscanto (CH)I.Prec.Metal F.Gold Phy.NT / CH0568725631 / A2QFEU / Swisscanto Fondsl. 3 Displays the Ethical-Dynamical Ratio calculated according to standard criteria. The maximum value is 100. For more information visit EDA



### **Assets**



### Countries