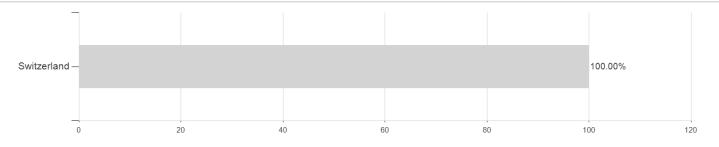

## Swisscanto(CH)I.Prec.Metal F.Gold Phy.NT / CH0568725631 / A2QFEU / Swisscanto Fondsl.



Switzerland

Maximum loss

-4.24%

-4.69%

-4.69%

-9.93%

-12.75%

-20.10%

0.00%

<sup>1</sup> Important note on update status: The displayed date refers exclusively to the calculation of the NAV.
2 The Mountain-View Data Fund Rating calculates a computative ranking for funds using yield, volatility and trend data. For more information visit MVD Funds Rating





# Swisscanto (CH)I.Prec.Metal F.Gold Phy.NT / CH0568725631 / A2QFEU / Swisscanto Fondsl. 3 Displays the Ethical-Dynamical Ratio calculated according to standard criteria. The maximum value is 100. For more information visit EDA



### **Assets**



### Countries