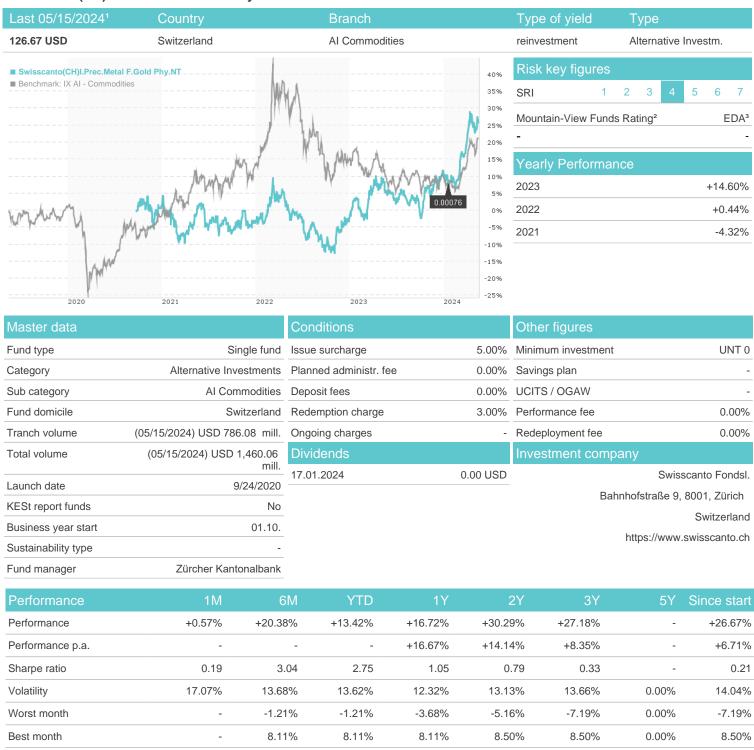

## Swisscanto(CH)I.Prec.Metal F.Gold Phy.NT / CH0568725631 / A2QFEU / Swisscanto Fondsl.

Switzerland

Maximum loss

-4.24%

-4.69%

-4.69%

-9.93%

-12.75%

-20.10%

0.00%

<sup>1</sup> Important note on update status: The displayed date refers exclusively to the calculation of the NAV.
2 The Mountain-View Data Fund Rating calculates a computative ranking for funds using yield, volatility and trend data. For more information visit MVD Funds Rating

# Swisscanto (CH)I.Prec.Metal F.Gold Phy.NT / CH0568725631 / A2QFEU / Swisscanto Fondsl. 3 Displays the Ethical-Dynamical Ratio calculated according to standard criteria. The maximum value is 100. For more information visit EDA