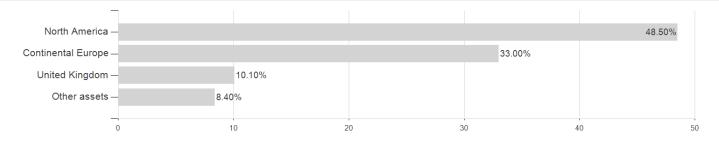

# LGT Crown Listed Private Equity O EUR / IE00B8CL4484 / A1JH9P / LGT Capital P. (IE)



### Distribution permission

Austria, Germany, Switzerland

<sup>1</sup> Important note on update status: The displayed date refers exclusively to the calculation of the NAV.
2 The Mountain-View Data Fund Rating calculates a computative ranking for funds using yield, volatility and trend data. For more information visit MVD Funds Rating

<sup>3</sup> Displays the Ethical-Dynamical Ratio calculated according to standard criteria. The maximum value is 100. For more information visit EDA





# LGT Crown Listed Private Equity O EUR / IE00B8CL4484 / A1JH9P / LGT Capital P. (IE)

#### Assessment Structure

## Assets



## Countries