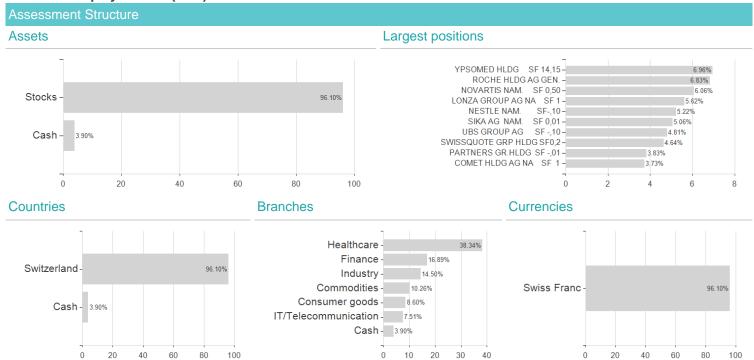

## UvA Swiss Equity Fund A (CHF) / CH0361683599 / LLB100 / LLB Swiss Investment



Switzerland

<sup>1</sup> Important note on update status: The displayed date refers exclusively to the calculation of the NAV.
2 The Mountain-View Data Fund Rating calculates a computative ranking for funds using yield, volatility and trend data. For more information visit MVD Funds Rating

<sup>3</sup> Displays the Ethical-Dynamical Ratio calculated according to standard criteria. The maximum value is 100. For more information visit EDA





## UvA Swiss Equity Fund A (CHF) / CH0361683599 / LLB100 / LLB Swiss Investment