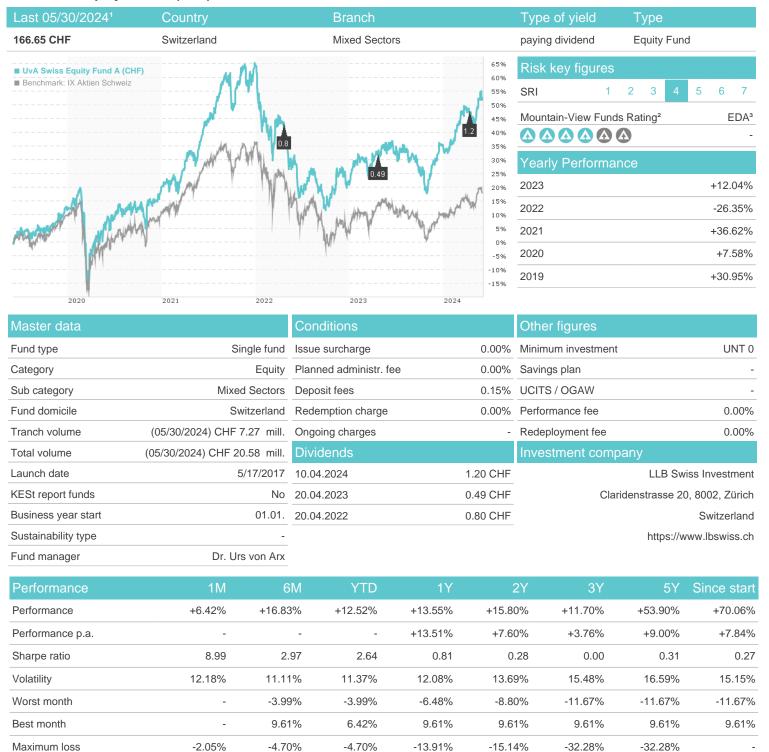

## UvA Swiss Equity Fund A (CHF) / CH0361683599 / LLB100 / LLB Swiss Investment

Switzerland

<sup>1</sup> Important note on update status: The displayed date refers exclusively to the calculation of the NAV.
2 The Mountain-View Data Fund Rating calculates a computative ranking for funds using yield, volatility and trend data. For more information visit MVD Funds Rating

<sup>3</sup> Displays the Ethical-Dynamical Ratio calculated according to standard criteria. The maximum value is 100. For more information visit EDA

## UvA Swiss Equity Fund A (CHF) / CH0361683599 / LLB100 / LLB Swiss Investment