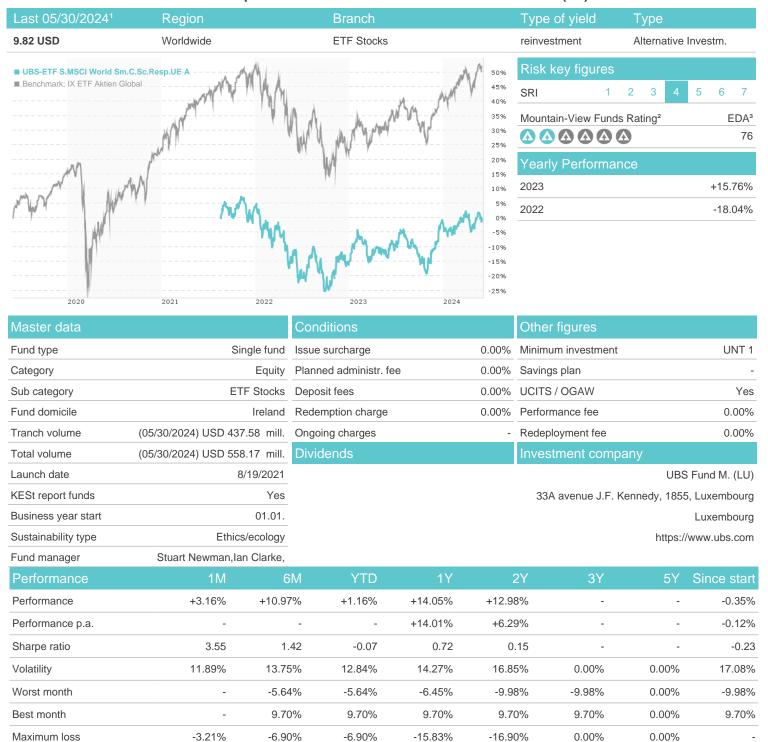

## UBS-ETF S.MSCI World Sm.C.Sc.Resp.UE A / IE00BKSCBX74 / A3CMCT / UBS Fund M. (LU)

## Distribution permission

Austria, Germany, Switzerland

<sup>1</sup> Important note on update status: The displayed date refers exclusively to the calculation of the NAV.
2 The Mountain-View Data Fund Rating calculates a computative ranking for funds using yield, volatility and trend data. For more information visit MVD Funds Rating

<sup>3</sup> Displays the Ethical-Dynamical Ratio calculated according to standard criteria. The maximum value is 100. For more information visit EDA