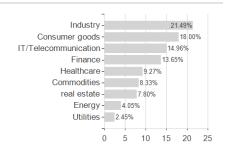

## UBS-ETF S.MSCI World Sm.C.Sc.Resp.UE A / IE00BKSCBX74 / A3CMCT / UBS Fund M. (LU)



## Distribution permission

Austria, Germany, Switzerland

<sup>1</sup> Important note on update status: The displayed date refers exclusively to the calculation of the NAV.
2 The Mountain-View Data Fund Rating calculates a computative ranking for funds using yield, volatility and trend data. For more information visit MVD Funds Rating

<sup>3</sup> Displays the Ethical-Dynamical Ratio calculated according to standard criteria. The maximum value is 100. For more information visit EDA





## UBS-ETF S.MSCI World Sm.C.Sc.Resp.UE A / IE00BKSCBX74 / A3CMCT / UBS Fund M. (LU)





## Largest positions



Countries **Branches** Currencies