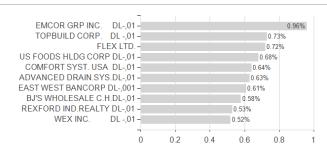

## UBS-ETF S.MSCI World Sm.C.Sc.Resp.UE A / IE00BKSCBX74 / A3CMCT / UBS Fund M. (LU)



## Distribution permission

Austria, Germany, Switzerland

<sup>1</sup> Important note on update status: The displayed date refers exclusively to the calculation of the NAV.
2 The Mountain-View Data Fund Rating calculates a computative ranking for funds using yield, volatility and trend data. For more information visit MVD Funds Rating

<sup>3</sup> Displays the Ethical-Dynamical Ratio calculated according to standard criteria. The maximum value is 100. For more information visit EDA





## UBS-ETF S.MSCI World Sm.C.Sc.Resp.UE A / IE00BKSCBX74 / A3CMCT / UBS Fund M. (LU)





## Largest positions



Countries **Branches** Currencies