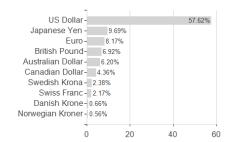

## UBS-ETF S.MSCI World Sm.C.Sc.Resp.UE A / IE00BKSCBX74 / A3CMCT / UBS Fund M. (LU)



## Distribution permission

Austria, Germany, Switzerland

<sup>1</sup> Important note on update status: The displayed date refers exclusively to the calculation of the NAV.
2 The Mountain-View Data Fund Rating calculates a computative ranking for funds using yield, volatility and trend data. For more information visit MVD Funds Rating

<sup>3</sup> Displays the Ethical-Dynamical Ratio calculated according to standard criteria. The maximum value is 100. For more information visit EDA





## UBS-ETF S.MSCI World Sm.C.Sc.Resp.UE A / IE00BKSCBX74 / A3CMCT / UBS Fund M. (LU)





## Largest positions



Countries **Branches** Currencies