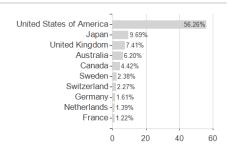

## UBS-ETF S.MSCI World Sm.C.Sc.Resp.UE A / IE00BKSCBX74 / A3CMCT / UBS Fund M. (LU)



## Distribution permission

Austria, Germany, Switzerland

<sup>1</sup> Important note on update status: The displayed date refers exclusively to the calculation of the NAV.
2 The Mountain-View Data Fund Rating calculates a computative ranking for funds using yield, volatility and trend data. For more information visit MVD Funds Rating

<sup>3</sup> Displays the Ethical-Dynamical Ratio calculated according to standard criteria. The maximum value is 100. For more information visit EDA





## UBS-ETF S.MSCI World Sm.C.Sc.Resp.UE A / IE00BKSCBX74 / A3CMCT / UBS Fund M. (LU)





## Largest positions



Countries **Branches** Currencies