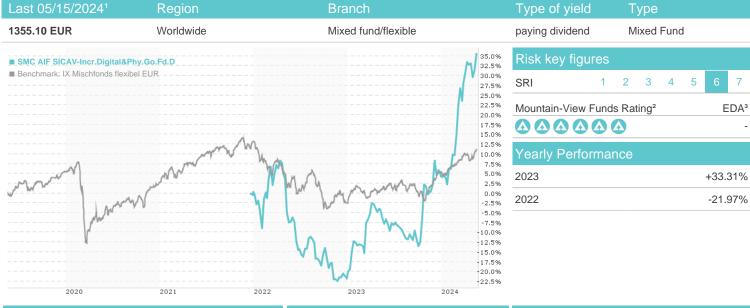

### SMC AIF SICAV-Incr.Digital&Phy.Go.Fd.D / LI1146978047 / A3C83U / IFM Indep. Fund M.

| Master data         |                              |             | Conditions             |         |       | Other figures    |                 |                 |
|---------------------|------------------------------|-------------|------------------------|---------|-------|------------------|-----------------|-----------------|
| Fund type           | Single fund                  |             | Issue surcharge        |         | 0.00% | Minimum investme | nt              | UNT 0           |
| Category            | Mixed Fund                   |             | Planned administr. fee |         | 0.00% | Savings plan     |                 | -               |
| Sub category        | Mixed fund/flexible          |             | Deposit fees           |         | 0.15% | UCITS / OGAW     |                 | -               |
| Fund domicile       | Liechtenstein                |             | Redemption charge      |         | 0.00% | Performance fee  |                 | 10.00%          |
| Tranch volume       | -                            |             | Ongoing charges        |         | -     | Redeployment fee |                 | 0.00%           |
| Total volume        | (05/15/2024) USD 24.05 mill. |             | Dividends              |         |       | Investment con   | npany           |                 |
| Launch date         | 12/22/2021                   |             |                        |         |       |                  | IFM I           | ndep. Fund M.   |
| KESt report funds   |                              | Yes         |                        |         |       |                  | Landstrasse 30, | 9490, Schaan    |
| Business year start | 01.01.                       |             |                        |         |       |                  |                 | Liechtenstein   |
| Sustainability type | -                            |             |                        |         |       |                  | htt             | ps://www.ifm.li |
| Fund manager        | Mark Valek, Ronal            | ld Stöferle |                        |         |       |                  |                 |                 |
| Performance         | 1M                           | 6           | M YTD                  | 1Y      |       | 2Y 3Y            | 5Y              | Since start     |
| Performance         | +2.01%                       | +35.42      | +29.80%                | +44.67% | +46.3 | 3% -             | -               | +35.51%         |
| Performance p.a.    | -                            |             |                        | +44.82% | +21.0 | 3% -             | -               | +13.51%         |
| Sharpe ratio        | 1.65                         | 4.4         | 48 5.67                | 2.20    | 0     | .96 -            | -               | 0.50            |
| Volatility          | 15.65%                       | 17.99       | 17.76%                 | 18.68%  | 18.0  | 0% 0.00%         | 0.00%           | 19.44%          |
| Worst month         | -                            | 0.27        | <sup>7</sup> % 1.71%   | -1.94%  | -11.8 | 3% -11.83%       | 0.00%           | -11.83%         |
| Best month          | -                            | 11.50       | 11.50%                 | 15.73%  | 15.7  | 3% 15.73%        | 0.00%           | 15.73%          |
| Maximum loss        | -2.66%                       | -5.47       | -2.91%                 | -7.64%  | -17.3 | 1% 0.00%         | 0.00%           | -               |

Austria

1 Important note on update status: The displayed date refers exclusively to the calculation of the NAV. 2 The Mountain-View Data Fund Rating calculates a computative ranking for funds using yield, volatility and trend data. For more information visit <u>MVD Funds Rating</u> 3 Displays the Ethical-Dynamical Ratio calculated according to standard criteria. The maximum value is 100. For more information visit <u>EDA</u>