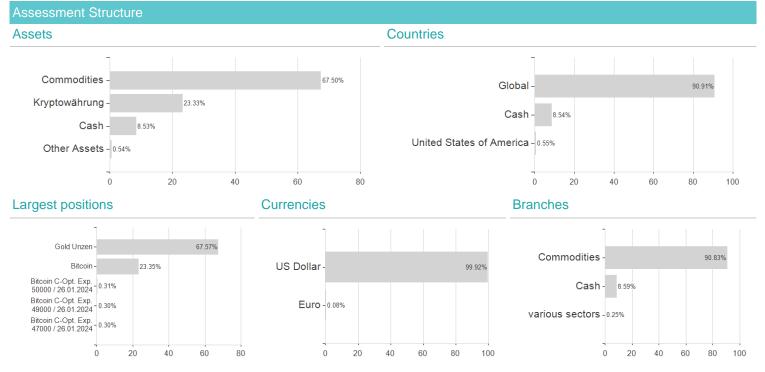

### SMC AIF SICAV-Incr.Digital&Phy.Go.Fd.D / LI1146978047 / A3C83U / IFM Indep. Fund M.

| Master data         |                              |             | Conditions             |         |       | Other figures    |                 |                 |
|---------------------|------------------------------|-------------|------------------------|---------|-------|------------------|-----------------|-----------------|
| Fund type           | Single fund                  |             | Issue surcharge        |         | 0.00% | Minimum investme | nt              | UNT 0           |
| Category            | Mixed Fund                   |             | Planned administr. fee |         | 0.00% | Savings plan     |                 | -               |
| Sub category        | Mixed fund/flexible          |             | Deposit fees           |         | 0.15% | UCITS / OGAW     |                 | -               |
| Fund domicile       | Liechtenstein                |             | Redemption charge      |         | 0.00% | Performance fee  |                 | 10.00%          |
| Tranch volume       | -                            |             | Ongoing charges        |         | -     | Redeployment fee |                 | 0.00%           |
| Total volume        | (05/15/2024) USD 24.05 mill. |             | Dividends              |         |       | Investment con   | npany           |                 |
| Launch date         | 12/22/2021                   |             |                        |         |       |                  | IFM I           | ndep. Fund M.   |
| KESt report funds   |                              | Yes         |                        |         |       |                  | Landstrasse 30, | 9490, Schaan    |
| Business year start | 01.01.                       |             |                        |         |       |                  |                 | Liechtenstein   |
| Sustainability type | -                            |             |                        |         |       |                  | htt             | ps://www.ifm.li |
| Fund manager        | Mark Valek, Ronal            | ld Stöferle |                        |         |       |                  |                 |                 |
| Performance         | 1M                           | 6           | M YTD                  | 1Y      |       | 2Y 3Y            | 5Y              | Since start     |
| Performance         | +2.01%                       | +35.42      | +29.80%                | +44.67% | +46.3 | 3% -             | -               | +35.51%         |
| Performance p.a.    | -                            |             |                        | +44.82% | +21.0 | 3% -             | -               | +13.51%         |
| Sharpe ratio        | 1.65                         | 4.4         | 48 5.67                | 2.20    | 0     | .96 -            | -               | 0.50            |
| Volatility          | 15.65%                       | 17.99       | 17.76%                 | 18.68%  | 18.0  | 0% 0.00%         | 0.00%           | 19.44%          |
| Worst month         | -                            | 0.27        | <sup>7</sup> % 1.71%   | -1.94%  | -11.8 | 3% -11.83%       | 0.00%           | -11.83%         |
| Best month          | -                            | 11.50       | 11.50%                 | 15.73%  | 15.7  | 3% 15.73%        | 0.00%           | 15.73%          |
| Maximum loss        | -2.66%                       | -5.47       | -2.91%                 | -7.64%  | -17.3 | 1% 0.00%         | 0.00%           | -               |