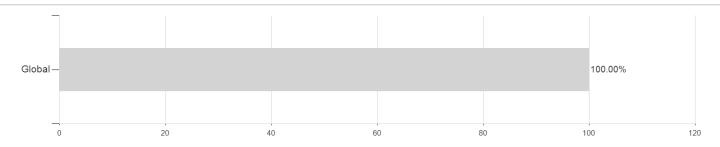

# Helium Performance A USD / LU1272301968 / A14XLR / Syquant Capital



Germany, Switzerland

Best month

Maximum loss

-0.02%

1.17%

-0.99%

1.08%

-0.99%

1.17%

-0.99%

1.63%

-1.28%

1.63%

-3.20%

0.00%

0.00%

3.50%

<sup>1</sup> Important note on update status: The displayed date refers exclusively to the calculation of the NAV.
2 The Mountain-View Data Fund Rating calculates a computative ranking for funds using yield, volatility and trend data. For more information visit MVD Funds Rating

<sup>3</sup> Displays the Ethical-Dynamical Ratio calculated according to standard criteria. The maximum value is 100. For more information visit EDA





# Helium Performance A USD / LU1272301968 / A14XLR / Syquant Capital

### Assessment Structure

## Assets



# Countries