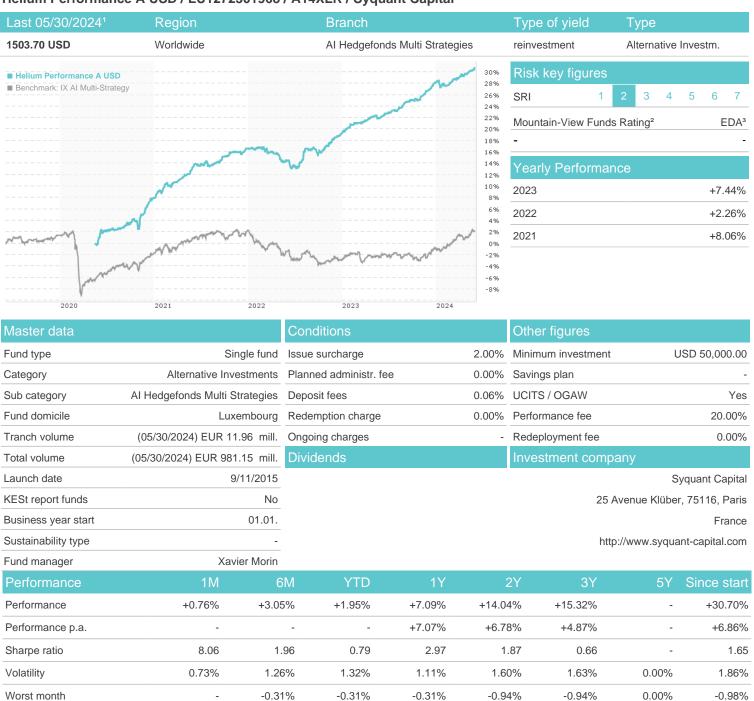

# Helium Performance A USD / LU1272301968 / A14XLR / Syquant Capital

Germany, Switzerland

Best month

Maximum loss

-0.02%

1.17%

-0.99%

1.08%

-0.99%

1.17%

-0.99%

1.63%

-1.28%

1.63%

-3.20%

0.00%

0.00%

3.50%

<sup>1</sup> Important note on update status: The displayed date refers exclusively to the calculation of the NAV.
2 The Mountain-View Data Fund Rating calculates a computative ranking for funds using yield, volatility and trend data. For more information visit MVD Funds Rating

<sup>3</sup> Displays the Ethical-Dynamical Ratio calculated according to standard criteria. The maximum value is 100. For more information visit EDA