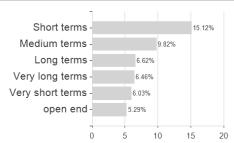

## JPMorgan Funds - Asia Pacific Income Fund - JPM Asia Pacific Income I (acc) - USD / LU0248061623 / A0JLUA /