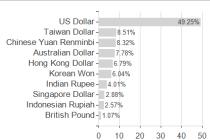

## JPMorgan Funds - Asia Pacific Income Fund - JPM Asia Pacific Income I (acc) - USD / LU0248061623 / A0JLUA /