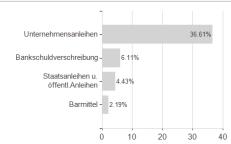

## JPMorgan Funds - Asia Pacific Income Fund - JPM Asia Pacific Income I (acc) - USD / LU0248061623 / A0JLUA /