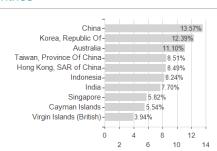

### JPMorgan Funds - Asia Pacific Income Fund - JPM Asia Pacific Income A (irc) - RMB (hedged) / LU1010890298 /



#### Distribution permission

Austria, Germany, Switzerland

<sup>1</sup> Important note on update status: The displayed date refers exclusively to the calculation of the NAV.
2 The Mountain-View Data Fund Rating calculates a computative ranking for funds using yield, volatility and trend data. For more information visit MVD Funds Rating

<sup>3</sup> Displays the Ethical-Dynamical Ratio calculated according to standard criteria. The maximum value is 100. For more information visit EDA





# JPMorgan Funds - Asia Pacific Income Fund - JPM Asia Pacific Income A (irc) - RMB (hedged) / LU1010890298 /

#### Assessment Structure



#### Countries



## Largest positions



#### Issuer







#### Currencies