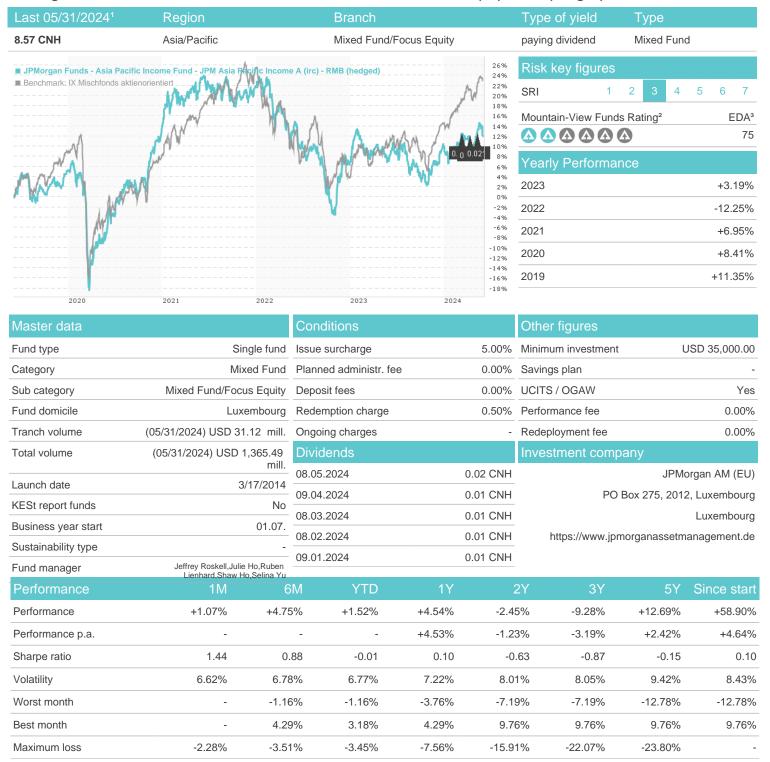

### JPMorgan Funds - Asia Pacific Income Fund - JPM Asia Pacific Income A (irc) - RMB (hedged) / LU1010890298 /