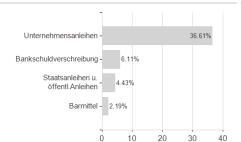

Morgan Funds - Asia Pacific Income Fund - JPM Asia Pacific Income A (irc) - RMB (hedged) / LU1010890298 /



#### Distribution permission

Austria, Germany, Switzerland

<sup>1</sup> Important note on update status: The displayed date refers exclusively to the calculation of the NAV.
2 The Mountain-View Data Fund Rating calculates a computative ranking for funds using yield, volatility and trend data. For more information visit MVD Funds Rating

<sup>3</sup> Displays the Ethical-Dynamical Ratio calculated according to standard criteria. The maximum value is 100. For more information visit EDA





# JPMorgan Funds - Asia Pacific Income Fund - JPM Asia Pacific Income A (irc) - RMB (hedged) / LU1010890298 /

#### Assessment Structure



#### Countries



## Largest positions



#### Issuer







#### Currencies