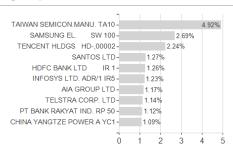

### JPMorgan Funds - Asia Pacific Income Fund - JPM Asia Pacific Income A (irc) - RMB (hedged) / LU1010890298 /



#### Distribution permission

Austria, Germany, Switzerland

<sup>1</sup> Important note on update status: The displayed date refers exclusively to the calculation of the NAV.
2 The Mountain-View Data Fund Rating calculates a computative ranking for funds using yield, volatility and trend data. For more information visit MVD Funds Rating

<sup>3</sup> Displays the Ethical-Dynamical Ratio calculated according to standard criteria. The maximum value is 100. For more information visit EDA





# JPMorgan Funds - Asia Pacific Income Fund - JPM Asia Pacific Income A (irc) - RMB (hedged) / LU1010890298 /

#### Assessment Structure



#### Countries



## Largest positions



#### Issuer







#### Currencies