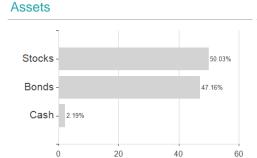

### JPMorgan Funds - Asia Pacific Income Fund - JPM Asia Pacific Income A (irc) - RMB (hedged) / LU1010890298 /



#### Distribution permission

Austria, Germany, Switzerland

<sup>1</sup> Important note on update status: The displayed date refers exclusively to the calculation of the NAV.
2 The Mountain-View Data Fund Rating calculates a computative ranking for funds using yield, volatility and trend data. For more information visit MVD Funds Rating

<sup>3</sup> Displays the Ethical-Dynamical Ratio calculated according to standard criteria. The maximum value is 100. For more information visit EDA





# JPMorgan Funds - Asia Pacific Income Fund - JPM Asia Pacific Income A (irc) - RMB (hedged) / LU1010890298 /

#### Assessment Structure



#### Countries



## Largest positions



#### Issuer







#### Currencies