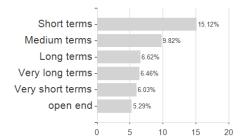

an Funds - Asia Pacific Income Fund - JPM Asia Pacific Income A (irc) - RMB (hedged) / LU1010890298 /



#### Distribution permission

Austria, Germany, Switzerland

<sup>1</sup> Important note on update status: The displayed date refers exclusively to the calculation of the NAV.
2 The Mountain-View Data Fund Rating calculates a computative ranking for funds using yield, volatility and trend data. For more information visit MVD Funds Rating

<sup>3</sup> Displays the Ethical-Dynamical Ratio calculated according to standard criteria. The maximum value is 100. For more information visit EDA





# JPMorgan Funds - Asia Pacific Income Fund - JPM Asia Pacific Income A (irc) - RMB (hedged) / LU1010890298 /

#### Assessment Structure



#### Countries



## Largest positions



#### Issuer







#### Currencies