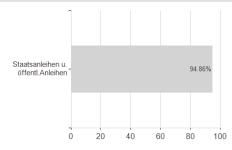

| -24.38%             |                                       |

Austria, Germany, Switzerland

<sup>1</sup> Important note on update status: The displayed date refers exclusively to the calculation of the NAV.
2 The Mountain-View Data Fund Rating calculates a computative ranking for funds using yield, volatility and trend data. For more information visit MVD Funds Rating
3 Displays the Ethical-Dynamical Ratio calculated according to standard criteria. The maximum value is 100. For more information visit EDA





# JPM Emerging Markets Local Currency Debt X (dist) - GBP (hedged) / LU1651874585 / A2DU69 / JPMorgan AM (EU)

## Assessment Structure

# Assets Bonds - 94.86% Mutual Funds - 1.80%

40

80

100

# Largest positions



## Countries



# Issuer Duration Currencies