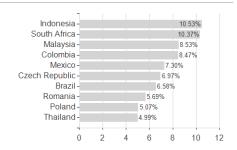

| -24.38%             |                                       |

Austria, Germany, Switzerland

<sup>1</sup> Important note on update status: The displayed date refers exclusively to the calculation of the NAV.
2 The Mountain-View Data Fund Rating calculates a computative ranking for funds using yield, volatility and trend data. For more information visit MVD Funds Rating
3 Displays the Ethical-Dynamical Ratio calculated according to standard criteria. The maximum value is 100. For more information visit EDA





# JPM Emerging Markets Local Currency Debt X (dist) - GBP (hedged) / LU1651874585 / A2DU69 / JPMorgan AM (EU)

## Assessment Structure

# Assets Bonds - 94.86% Mutual Funds - 1.80%

40

80

100

# Largest positions



## Countries



# Issuer Duration Currencies