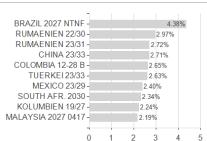

23.05%                                                           | -24.38%             |                                       |

Austria, Germany, Switzerland

<sup>1</sup> Important note on update status: The displayed date refers exclusively to the calculation of the NAV.
2 The Mountain-View Data Fund Rating calculates a computative ranking for funds using yield, volatility and trend data. For more information visit MVD Funds Rating
3 Displays the Ethical-Dynamical Ratio calculated according to standard criteria. The maximum value is 100. For more information visit EDA





# JPM Emerging Markets Local Currency Debt X (dist) - GBP (hedged) / LU1651874585 / A2DU69 / JPMorgan AM (EU)

## Assessment Structure

# Assets Bonds - 94.86% Mutual Funds - 1.80%

40

80

100

# Largest positions



## Countries



# Issuer Duration Currencies