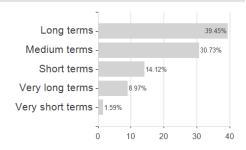

| -24.38%             |                                       |

Austria, Germany, Switzerland

<sup>1</sup> Important note on update status: The displayed date refers exclusively to the calculation of the NAV.
2 The Mountain-View Data Fund Rating calculates a computative ranking for funds using yield, volatility and trend data. For more information visit MVD Funds Rating
3 Displays the Ethical-Dynamical Ratio calculated according to standard criteria. The maximum value is 100. For more information visit EDA





# JPM Emerging Markets Local Currency Debt X (dist) - GBP (hedged) / LU1651874585 / A2DU69 / JPMorgan AM (EU)

## Assessment Structure

# Assets Bonds - 94.86% Mutual Funds - 1.80%

40

80

100

# Largest positions



## Countries



# Issuer Duration Currencies